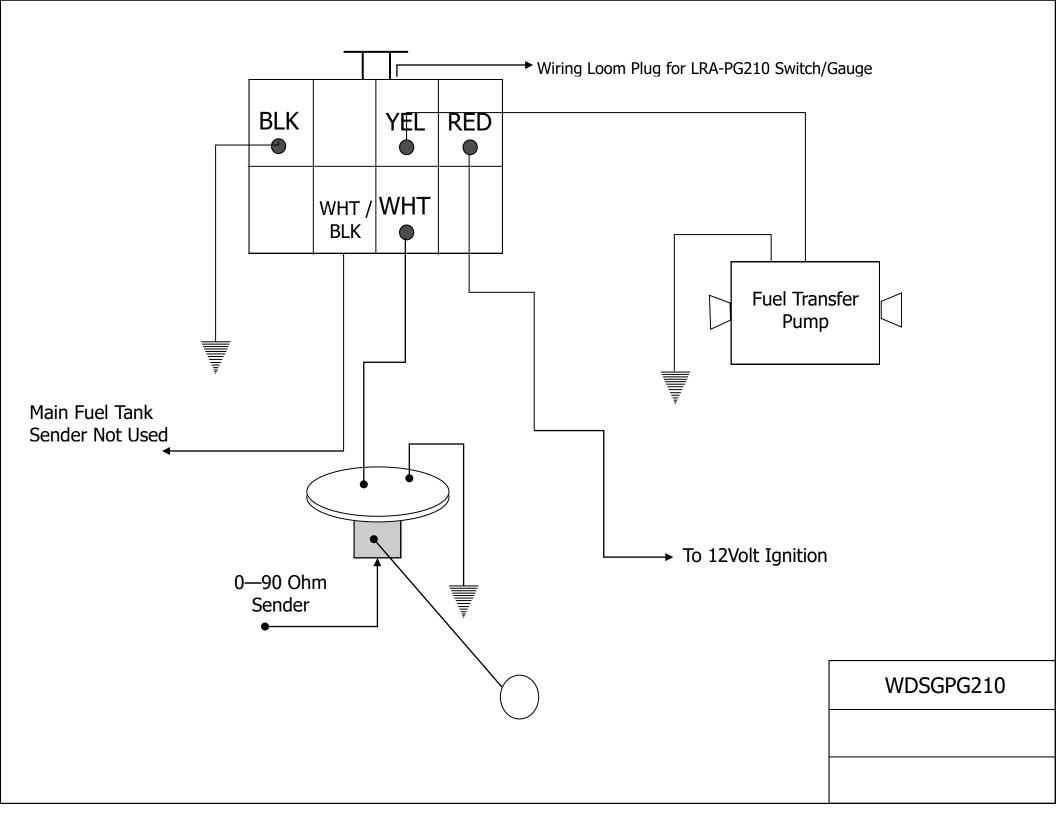

## Installation Instructions for LDEF130-RH Landrover Defender 130 Dual Cab 70L Auxiliary Tank

This auxiliary tank fits on the RH side of the vehicle between the front and rear axle. The system operates via a fuel transfer system whereby the fuel is pumped from the auxiliary tank into the main tank at the flick of a switch. The tank is fitted with a fuel level sender unit. Fuel is transferred via an electric pump that will pump fuel from the auxiliary tank into the OEM tank. A combination switch/gauge will be located into a suitable blank in the dash. When the switch is in operation an ORANGE light will be ON, indicating that the transfer pump is in operation. A series of lights will also indicate fuel level. All GREEN lights on showing FULL, one RED flashing light showing EMPTY.

## (DO NOT OPERATE TRANSFER PUMP WITH NO FUEL IN AUXILIARY TANK OR PUMP FAILURE WILL OCCUR).

- 1. Run twin core cable from under vehicle to inside cab and carry out wiring as per wiring diagram.
- 2. Screw all fittings and fuel level sender into auxiliary tank as per diagram. Except for  $P3 \frac{1}{2} \times \frac{1}{4}$  hose barb straight which should be fitted after tank is installed.
- 3. Fit tank-mounting brackets to front and rear chassis out riggers. These brackets locate to original holes in the chassis out riggers. The front bracket on the tank sits on the topside of the secondary bracket.
- 4. Lift tank into position remember to connect sender unit wire check clearances, drill remaining holes and bolt tank into position. **NOTE:** when drilling hole for centre inside mount be careful there is a wiring loom inside the chassis rail.
- 5. Fit filler neck to vehicle in short 1/4 panel section just behind rear driver's side door. Using 67mm hole saw, cut holes in 1/4 panel and floor to fit grommets for fill pipe. **NOTE:** the hole in the floor for the filler needs to be in line with the filler neck on the tank. Use a 25mm hole saw to cut hole for the fast fill vent line grommet.