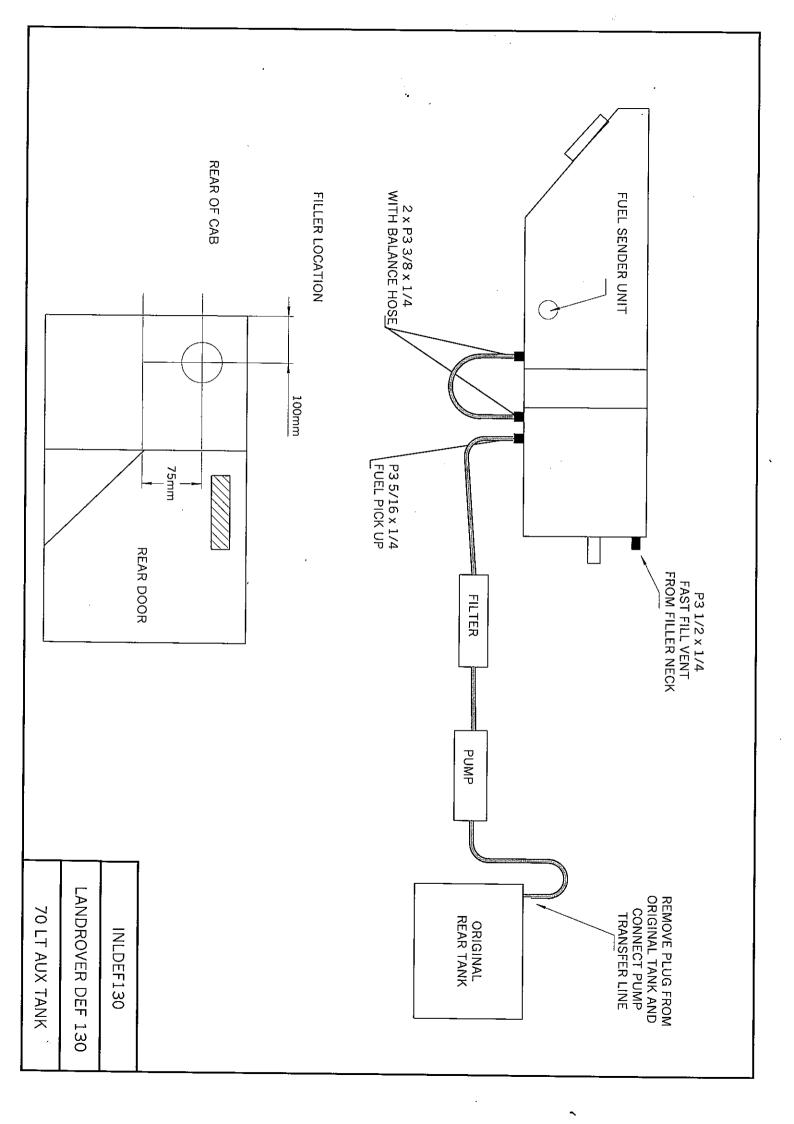

## (DO NOT OPERATE TRANSFER PUMP WITH NO FUEL IN AUXILIARY TANK OR PUMP FAILURE WILL OCCUR).

- 1. Run twin core cable from under vehicle to inside cab and carry out wiring as per wiring diagram.
- 2. Screw all fittings and fuel level sender into auxiliary tank as per diagram. Except for  $P3 \frac{1}{2} \times \frac{1}{4}$  hose barb straight which should be fitted after tank is installed.
- 3. Fit tank-mounting brackets to front and rear chassis out riggers. These brackets locate to original holes in the chassis out riggers. The front bracket on the tank sits on the topside of the secondary bracket.
- 4. Lift tank into position remember to connect sender unit wire check clearances, drill remaining holes and bolt tank into position. **NOTE:** when drilling hole for centre inside mount be careful there is a wiring loom inside the chassis rail.
- 5. Fit filler neck to vehicle in short 1/4 panel section just behind rear driver's side door. Using 67mm hole saw, cut holes in 1/4 panel and floor to fit grommets for fill pipe. **NOTE:** the hole in the floor for the filler needs to be in line with the filler neck on the tank. Use a 25mm hole saw to cut hole for the fast fill vent line grommet.

| 6. | Connect fill pipe to filler neck and tank, fit fuel transfer pump and filter, complete |
|----|----------------------------------------------------------------------------------------|
|    | remaining connection of fuel lines and wiring.                                         |

7. Fill with fuel and check fuel transfer pump operation.