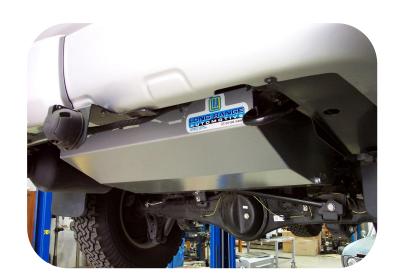

## LONG RANGE SUB REPLACEMENT FUEL TANK - 170LT

- The sub replacement tank gives an increase of 270% over the standard 45lt tank. Total on board capacity 263lt. 93lt Main Tank, 170lt Sub Tank
- Driving range is in excess of 2700km (based on 9.5lt per 100km)
- Retains Factory Ground Clearance
- Requires spare wheel to be relocated
- 2007 July 2015 Part No: TLC200RR 170lt sub replacement tank.

Whether its towing touring or just everyday driving, a 200 Series owner with a fill up when it's cheap and drive on by laughing when the fuel goes through the up cycle every week!

The kit includes everything required to fit the new tank with minimal fuss. The tank is manufactured from 2mm aluminised steel, etch primed and finished in silver hammertone enamel.

## **Features**

- 3 year Australia wide warranty on the tank
- 1 year Australia wide warranty on parts
- Full internal baffling

- Excellent ground clearance
- 2mm T125CQ aluminised steel construction
- Original vehicle emission control system retained