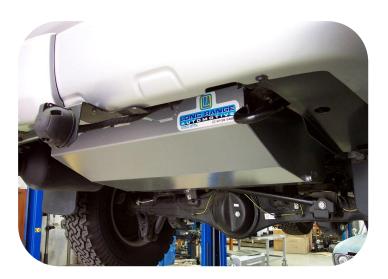

## LONG RANGE SUB REPLACEMENT FUEL TANK - 170LT

- The sub replacement tank gives an increase of 270% over the standard 45lt tank. Total on board capacity 263lt. 93lt Main Tank, 170lt Sub Tank
- Driving range is in excess of 2700km (based on 9.5lt per 100km)
- Retains Factory Ground Clearance
- Requires spare wheel to be relocated
- 2007 July 2015 Part No: TLC200RR 170lt sub replacement tank.

Whether its towing touring or just everyday driving, a 200 Series owner with a tank fitted can fill up when it's cheap and drive on by laughing when the fuel goes through the up cycle every week!

The with includes everything required to fit the new tank with minimal fuss. The tank is manufactured from 2mm aluminised steel, etch primed and finished in silver hammertone enamel paint.

## Features

- 3 year Australia wide warranty on the tank
- 1 year Australia wide warranty on parts
- Full internal baffling

| Supplied | \$ |
|----------|----|
| Fitted   | \$ |

- Excellent ground clearance
- 2mm T125CQ aluminised steel construction
- Original vehicle emission control system retained