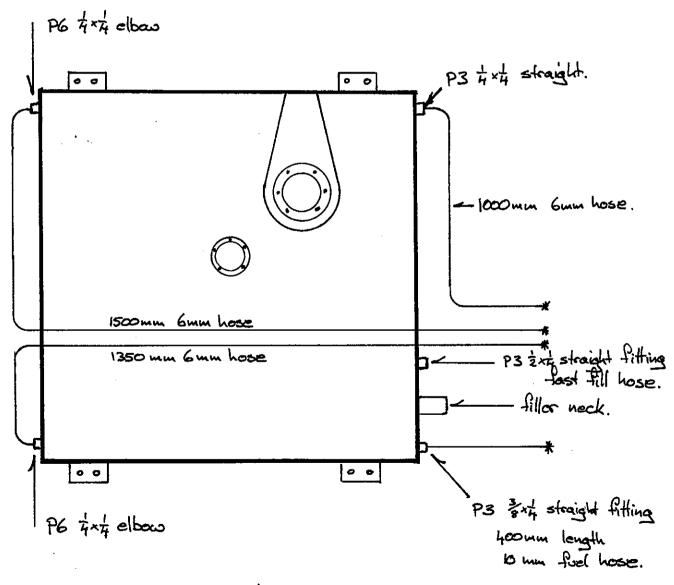

## Installation Instructions for TLC62RE <u>Toyota Landcruiser 60 Series EFI</u> 150L Replacement Tank

- 1. Remove spare wheel carrier and standard fuel tank from vehicle. Remove fuel sender unit from tank, extend float arm by 125mm. (The rod in the fitting kit is 145mm long to allow for a 10mm overlap on each joint). Fit sender unit to new tank and check full/empty travel of float arm. Screw brass fittings into tank as per diagram.
- 2. Rework fuel pump cradle as per diagram. Ensure both overlap joins onto extension plate are 10mm to obtain correct length when assembled. After removing original black and blue wires, use M5 Pan Head Screws, Nuts and Washers to fit new wires to the original points.
- 3. Bolt the two new secondary brackets from the kit into position of the original rear tank strap mounting hole.
- 4. Lift tank into position. Before tank is all the way in place, feed the 6mm vent hoses from the LH side of the tank over the top of the tank to the RH side (be careful that the hoses do not become wedged between the tank and the floor pan braces). Secure the front of the tank with the original bolts and the rear of the tank with the new  $M10 \times 30$  bolts and Nyloc nuts.
- 5. Connect all remaining hoses as per diagram. Fill tank with fuel, check all hoses and fittings.

## FITTING KIT CONTENTS TLC62RE

| Drago                                 | FLIFE DUMAD DEVALORY DARTE                     |
|---------------------------------------|------------------------------------------------|
| Brass:                                | FUEL PUMP REWORK PARTS:                        |
| o 2 x P6 1/4 x 1/4 Hose Barb Elbow    | o 1 x Fuel Pump Extension Plate @ 128mm        |
| o 1 x P3 1/4 x 1/4 Hose Barb Straight | o 1 x 8mm Bundy Tube @ 118mm                   |
| o 1 x P3 3/8 x 1/4 Hose Barb Straight | o 2 x 8mm EFI Hose @ 40mm                      |
| o 1 x P3 1/2 x 1/4 Hose Barb Straight | o 4 x EFI Hose Clamps                          |
|                                       | o 2 x 1/4" Cable Ties                          |
|                                       | o 1 x Blue 3mm Wire @180mm Long c/w            |
|                                       | 5mm Eye Terminal Crimped @ each end            |
|                                       | o 1 x Black 3mm Wire @150mm With 5mm           |
|                                       | Eye Terminal Crimped @ each end                |
|                                       | o 2 x M5 x 16 Pan Head Screws                  |
|                                       | o 2 x M5 Nuts                                  |
|                                       | o 2 x M5 Washers                               |
| Bolts / Nuts:                         | Misc Parts:                                    |
| o 4 X M10 x 30mm Bolt                 | o 1 x 2.5mm Rod @145mm Long (To                |
| o 4 x M10 Nyloc Nuts                  | extend float arm)                              |
| o 2 x M10 x 30mm 1.25mm Fine          | o 2 x Secondary Brackets for Rear              |
| Thread Bolts                          |                                                |
| o 8 x M10 Flat Washers                |                                                |
| Hose Clamps:                          | 4 Pages of Fitting Instructions Consisting of: |
| o 2 x 2" Hose Clamps                  | o 1 x Page Fitting Instructions                |
| o 2 x 1/2" Hose Clamps                | o 1 x Page Fitting Kit Contents                |
| o 8 x 1/4" Hose Clamps                | o 2 x Pages Drawings                           |
| Hose:                                 |                                                |
| o 1 x 6mm CMP Hose @ 1000mm           |                                                |
| o 1 x 6mm CMP Hose @ 1350mm           |                                                |
| o 1 x 6mm CMP Hose @ 1500mm           |                                                |
| o 1 x 10mm Fuel Hose @ 400mm          |                                                |
| o 1 x 1/2" Fuel Hose @ 360mm          |                                                |
| o 1 x 51mm Fuel Hose @ 340mm          |                                                |