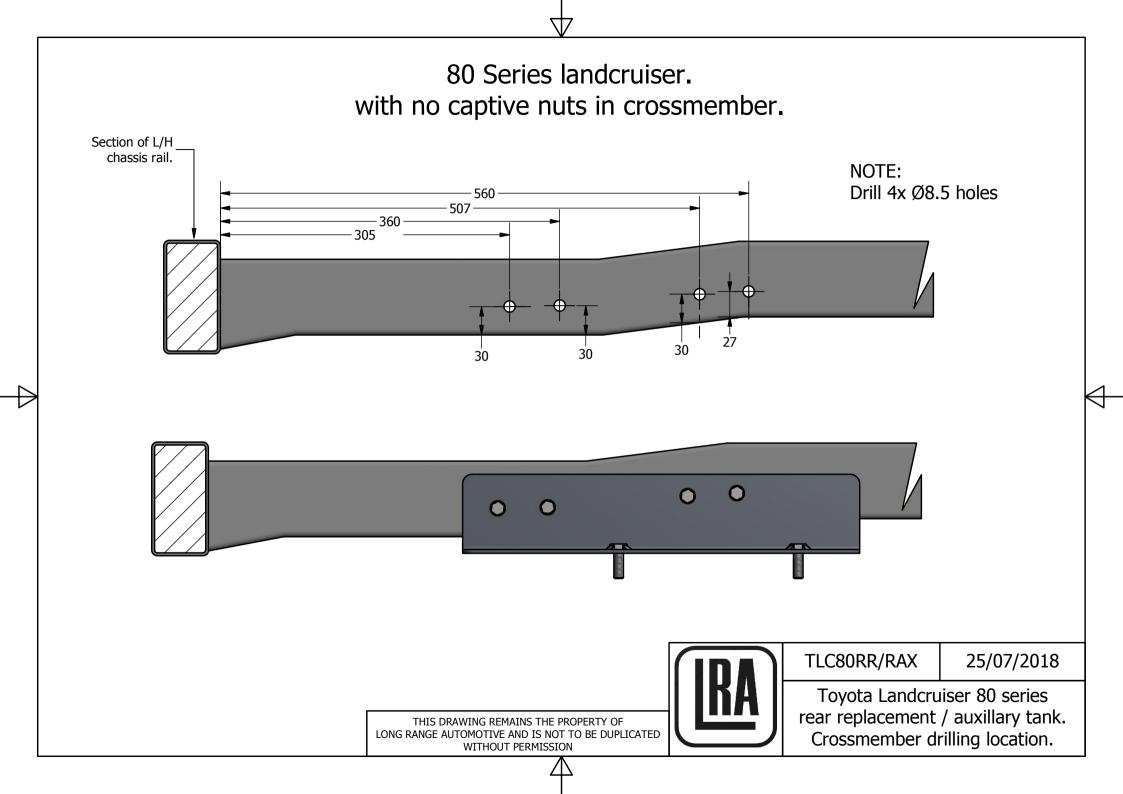

Once empty the pump will automatically shut off after 2 minutes.

- 1. Remove spare wheel carrier (if applicable).
- 2. Remove rounded sheet metal bracket from the front of the RHS floor stiffening rib (if applicable).
- 3. Carry out installation of wiring component as per wiring diagram. And mount the fuel transfer pump to the vehicle chassis
- 4. Bolt the new front and rear tank mounting brackets to the chassis and secure.
  \*\*Some early 80 Series did not have the four (4) cage nuts in the front cross member, to enable mounting front bracket. If necessary refer to installation diagram for hole positions and drill holes as required.
- 5. Cut the original filler neck pipe directly in line with the inside of the chassis rail. NOTE: WHEN CUTTING FILL NECK DO NOT USE TOOL THAT WILL CREATE SPARKS OR FLAMES.
- 6. Install new twin filler neck. Connect all remaining hoses and fittings as per diagram.
- 7. Check for clearance from body and chassis, fill with fuel and check for leaks.