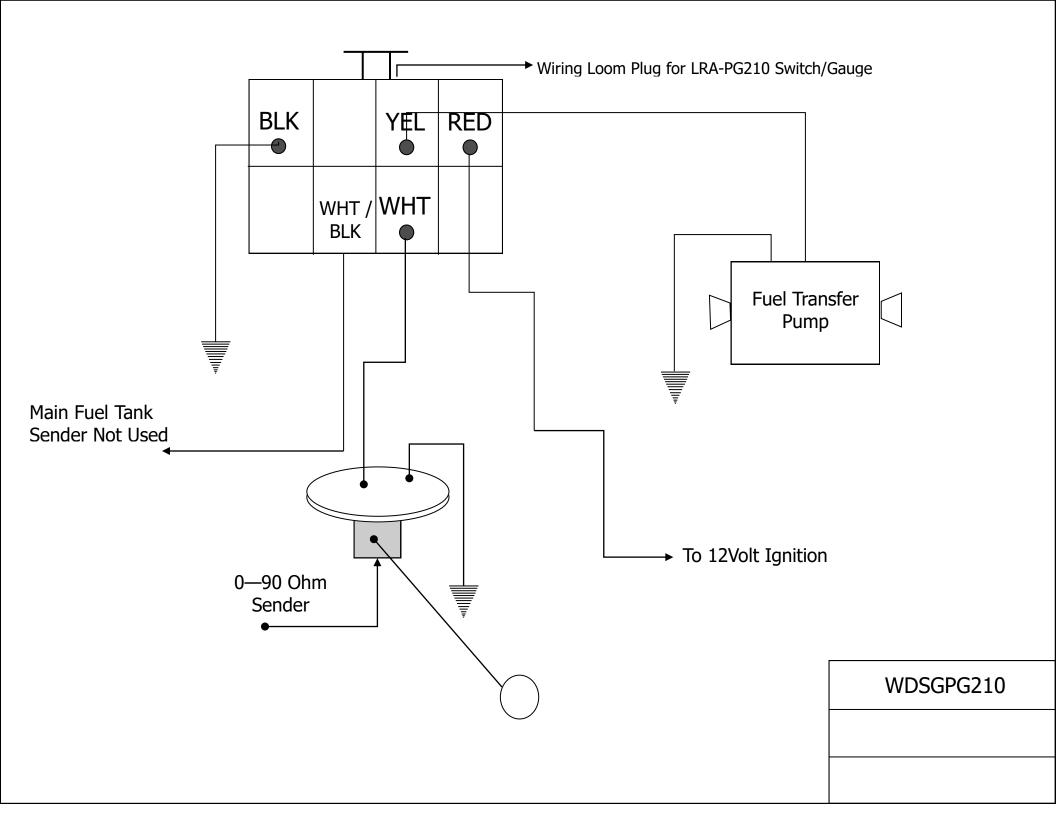

## Installation Instructions for TLC80RAX <u>Toyota Landcruiser 80 Series</u> <u>160lt Auxiliary Fuel Tank</u>

This auxiliary tank fits up under the rear of factory single tank 80 Series Landcruiser.

Fuel is transferred via an electric pump that will pump fuel from the auxiliary tank into the OEM tank. A combination switch/gauge will be located into a suitable position in the dash. When the switch is in operation an ORANGE light will be ON, indicating that the transfer pump is in operation. A series of lights will also indicate fuel level. All GREEN lights on showing FULL, one RED flashing light showing EMPTY.

| Sender:                        | 6 Pages of Fitting Instructions consisting of: |
|--------------------------------|------------------------------------------------|
| o 1 x 0-90 OHM Sender Unit C/W | o 1 x Page Fitting Instructions                |
| 500mm Earth, Installed Using:  | o 2 x Page Fitting Kit Contents                |
| - 5 x M5 x 10mm Pan Heads      | o 2 x Installation Diagram                     |
| - 5 x M5 Spring Washers        | o 1 x WDSGPG210                                |