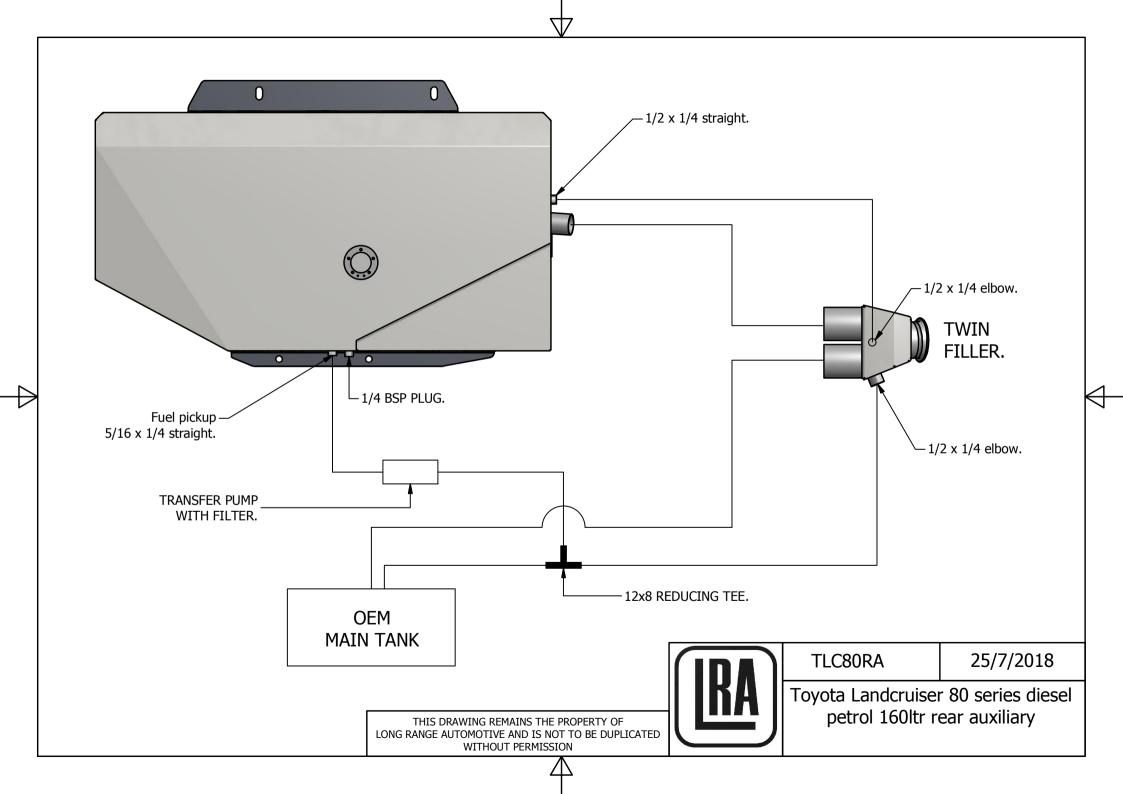

## Installation Instructions for TLC80RAX <u>Toyota Landcruiser 80 Series</u> <u>160lt Auxiliary Fuel Tank</u>

This auxiliary tank fits up under the rear of factory single tank 80 Series Landcruiser.

Fuel is transferred via an electric pump that will pump fuel from the auxiliary tank into the OEM tank. A combination switch/gauge will be located into a suitable position in the dash. When the switch is in operation an ORANGE light will be ON, indicating that the transfer pump is in operation. A series of lights will also indicate fuel level. All GREEN lights on showing FULL, one RED flashing light showing EMPTY.

Once empty the pump will automatically shut off after 2 minutes.

- 1. Remove spare wheel carrier (if applicable).
- 2. Remove rounded sheet metal bracket from the front of the RHS floor stiffening rib (if applicable).
- 3. Carry out installation of wiring component as per wiring diagram. And mount the fuel transfer pump to the vehicle chassis
- 4. Bolt the new front and rear tank mounting brackets to the chassis and secure.
  \*\*Some early 80 Series did not have the four (4) cage nuts in the front cross member, to enable mounting front bracket. If necessary refer to installation diagram for hole positions and drill holes as required.
- 5. Cut the original filler neck pipe directly in line with the inside of the chassis rail. NOTE: WHEN CUTTING FILL NECK DO NOT USE TOOL THAT WILL CREATE SPARKS OR FLAMES.
- 6. Install new twin filler neck. Connect all remaining hoses and fittings as per diagram.
- 7. Check for clearance from body and chassis, fill with fuel and check for leaks.

## FITTING KIT CONTENTS TLC80RAX

| Brass:                           | Electrical:                                   |
|----------------------------------|-----------------------------------------------|
| o 2 x P6 1/2 x 1/4 Elbow         | o 1 x LRAPG210 Combination Switch/Gauge       |
| o 1 x P3 5/16 x 1/4 Straight     | o 1 x 3mm 2 Core Wire @ 6m Long               |
| ○ 1 x P3 1/2 x 1/4 Straight      | o 1 x 4mm Single Core Red Wire @500mm         |
| o 1 x 1/4 BSP Plug               | o 1 x 4mm Single Core Blue Wire @300mm        |
| o 1 x 12mm x 8mm Reducing Tee    | o 1 x 5AMP Fuse                               |
|                                  | o 1 x Fuse Holder                             |
|                                  | o 2 x Fuse Holder Terminals                   |
|                                  | <ul><li>4 x Red Insulated Terminals</li></ul> |
|                                  | ○ 1 x Red Eye Terminal                        |
|                                  | ○ 1 x 8mm Blue Eye Terminal                   |
|                                  | o 2 x Red Male Terminals                      |
|                                  |                                               |
| Bolts / Nuts:                    | Misc Parts:                                   |
| o 12 x M8 x 25 bolts             | ○ 1 x 80 Series Twin Filler                   |
| o 2 x M12 x 30 bolts             | ○ 1 x Rear Mounting Bar                       |
| o 12 x M8 flat washers           | o 1 x Front Mounting Bracket                  |
| o 12 x M8 spring washers         |                                               |
| o 2 x M10 flat washers           |                                               |
| o 2 x M10 Nyloc nuts             |                                               |
| o 2 x M12 Nyloc nuts             |                                               |
| o 4 x M12 flat washers           |                                               |
| o 1 x Tek screw                  |                                               |
| Hose Clamps:                     | Hose:                                         |
| o 6 x 1/4" hose clamps           | o 1 x 8mm hose 1200mm long                    |
| o 6 x 1/2" hose clamps           | o 2 x 12mm hose 600mm long                    |
| o 4 x 1 1/2" hose clamps         | o 2 x 44mm hose 155mm long                    |
|                                  |                                               |
| Pumps & Filters:                 | Cable Ties:                                   |
| o 1x Fuel Transfer Pump & Filter | ○ 10 x 7" cable ties                          |
| o 1 x Fuel Pump Mounting Plate   | ○ 5 x 11" cable ties                          |
|                                  |                                               |
|                                  |                                               |