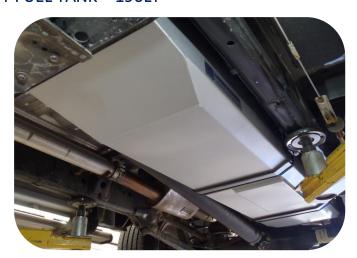

## LONG RANGE REPLACEMENT FUEL TANK - 190LT

- The replacement tank gives an increase of 93% over the standard 98lt tank.
- Driving range is in excess of 1550km (based on 12.2lt per 100km)
- Not suitable for DT model

Whether its towing touring or just everyday driving, a RAM owner with an tank fitted can fill up when it's cheap and drive on by laughing when the fuel goes through the up cycle every week!

The kit includes everything required to fit the new tank with minimal fuss. The tank is manufactured from 2mm aluminised steel, etch primed and finished in silver hammertone enamel paint.

## **Features**

- 3 year Australia wide warranty on the tank
- 1 year Australia wide warranty on parts
- Full internal baffling

- Excellent ground clearance
- 2mm T125CQ aluminised steel construction
- Original vehicle emission control system retained