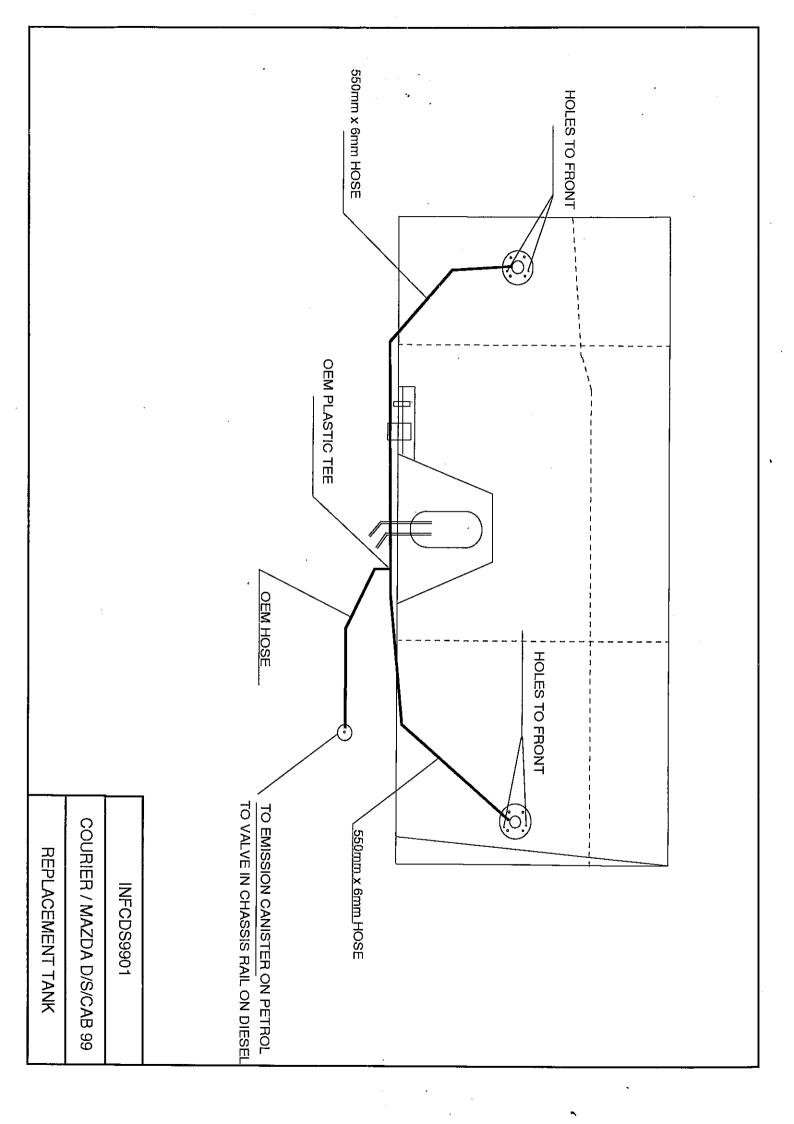

- 1. Disconnect the rear section of driveshaft and tie to one side for easier removal and refit of the tanks.
- 2. Drain and remove the original tank and side fuel tank shield with bracket.
- 3. From original tank remove sender unit/pump assembly and rollover valves. Position in the new tank.
- 4. Fasten the sender unit/pump assembly and rollover valves into tank using OEM screws. Ensure float will not foul on side of swirl pot. Fit hoses from the kit to respective fittings on the tank as per diagram. **WARNING:** Incorrect re-connection of the hoses to the pump/sender unit can lead to very expensive damage to the pump unit. **TAKE CARE!**
- 5. Lift tank into position and mount using the existing bolts and nuts, make sure you use locking nuts. When fitting the tank to a single cab model you will need to use the 40 x 40mm spacer block and M8 x 75mm long bolts on the rear mount. It may be necessary to enlarge the holes on the rear mount.
- 6. Tighten bolts, check clearances and refit hoses and wiring.
- 7. Refit tail shaft then refill tank and check all hoses and fittings for leaks.

## FITTING KIT CONTENTS FCDCS499

| Brass:                             | Electrical:                                    |
|------------------------------------|------------------------------------------------|
|                                    |                                                |
| Bolts / Nuts:                      | Misc Parts:                                    |
| o 2 x M8 x 75mm bolt (for use with | o 1 x 40mm x 40mm spacer block (for use        |
| spacer on single cab model only)   | on single cab only)                            |
|                                    |                                                |
| Hose Clamps:                       | Cable Ties:                                    |
| o 4 x 1/4 Hose clamps              |                                                |
| o 4 x 5/16 EFI clamps              |                                                |
| Sender:                            | Pumps & Filters:                               |
|                                    |                                                |
| Hose:                              | 3 Pages of Fitting Instructions Consisting of: |
| o 1 x 5/16 EFI hose @ 400mm        | o 1 x Page Fitting Instructions                |
| o 1 x 5/16 EFI hose @ 450mm        | o 1 x Page Fitting Kit Contents                |
| o 2 x 1/4 fuel hose @ 550mm        | o 1 x Diagram INFCDCS9901                      |