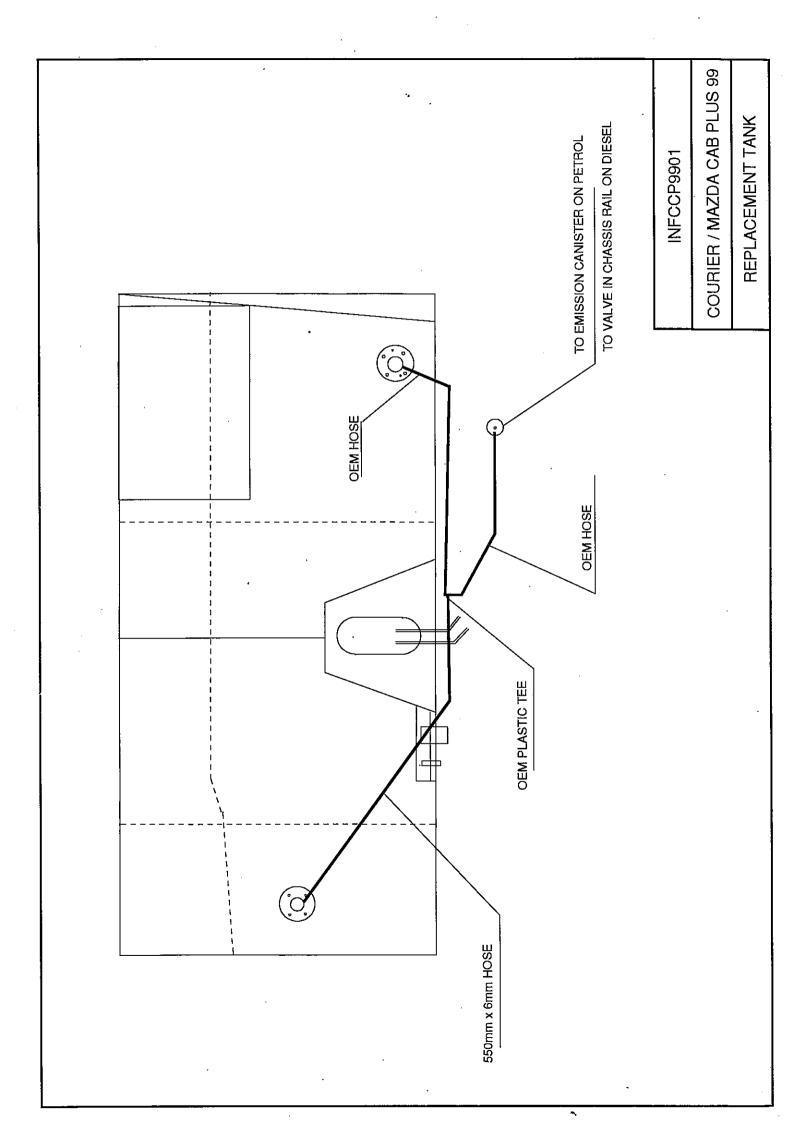

- 1. Disconnect rear section of driveshaft and tie to one side for easier removal and refit of tanks.
- 2. Drain and remove original tank and side fuel tank shield with bracket.
- 3. From original tank remove sender unit / pump assembly and rollover valves. Position in new tank.
- 4. Fasten sender unit / pump assembly and rollover valves into tank using OEM screws. Ensure float will not foul on side of swirl pot. Fit hoses from kit to respective fittings on tank as per diagram. WARNING: Incorrect re-connection of hoses to the pump/sender unit can lead to very expensive damage to the pump unit. TAKE CARE!
- 5. Lift tank into position and mount using existing bolts and nuts, make sure you use locking nuts. It may be necessary to enlarge the holes on the rear mount.
- 6. Tighten bolts, check clearances, refit hoses and wiring. Use convoluted tube to protect fuel line that runs close to rear of cabin.
- 7. Refit tail shaft then refill tank and check all hoses and fittings for leaks.

## FITTING KIT CONTENTS FCEC499

| Brass:                    | Electrical:                                       |
|---------------------------|---------------------------------------------------|
|                           |                                                   |
| Bolts / Nuts:             | Misc Parts:                                       |
|                           |                                                   |
| Hose Clamps:              | Cable Ties:                                       |
| o 4 x 1/4 Hose Clamps     | o 2 x 11" Cable Ties                              |
| o 4 x 5/16 EFI Clamps     |                                                   |
| Sender:                   | Pumps & Filters:                                  |
|                           |                                                   |
| Hose:                     | 3 Pages of Fitting Instructions Consisting of:    |
| 1 x 5/16 EFI hose @450mm  | <ul> <li>1 x Page Fitting Instructions</li> </ul> |
| 1 x 5/16 EFI hose @420mm  | <ul> <li>1 x Page Fitting Kit Contents</li> </ul> |
| 1 x 1/4 fuel hose @550mm  | ○ 1 x Diagram #INFCCP9901                         |
| 1 x 16mm Conduflex @200mm |                                                   |