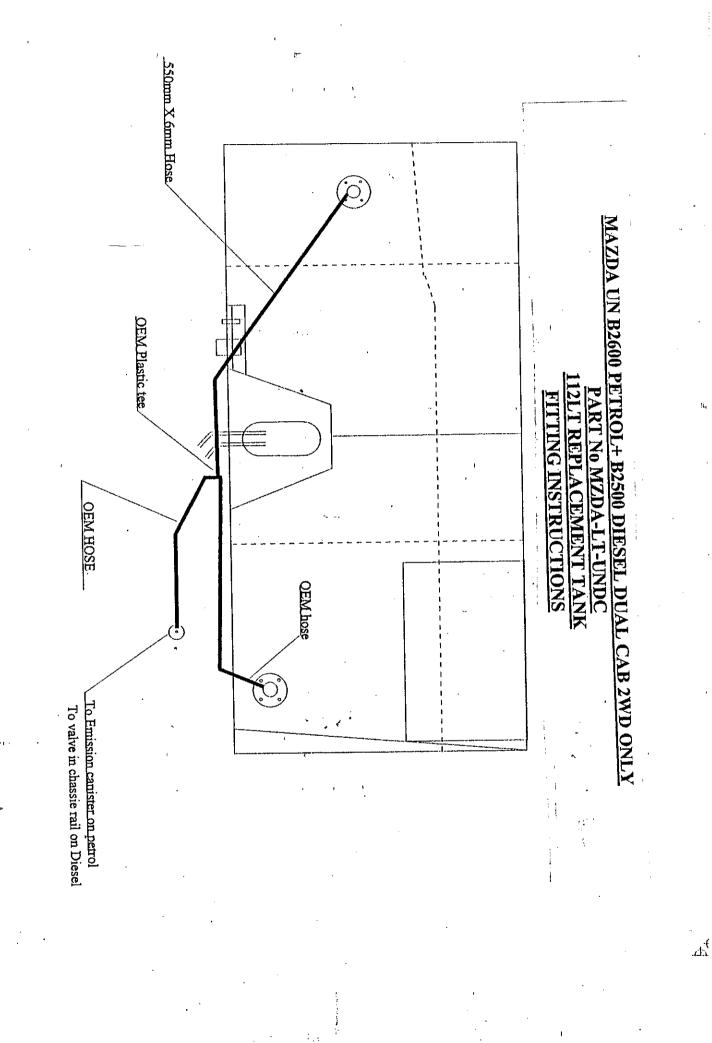

## Installation Instructions for FCDEC299 2WD Extra Cab & Dual Cab 112L Replacement Tank

This tank is a replacement for the original tank and fits in exactly the same location. The original filler is retained and the fuel gauge works in exactly the same manner, except of course it takes longer to reach empty. The tank is made from 2mm aluminized steel and therefore does not require a separate guard. NO modifications to the standard exhaust are necessary. The ground clearance is not affected.

- 1. Disconnect the rear section of the drive shaft and tie to one side for easier removal and refit of tanks.
- 2. Drain and remove the original tank and the side fuel tank shield with bracket.
- 3. From the original tank, remove the sender unit/pump assembly and rollover valves. Position in the new tank.
- 4. Fasten sender unit/pump assembly and rollover valves into tank using OEM screws. Ensure float will not foul on side of swirl pot. Fit hoses from kit to respective fittings on tank as per diagram. WARNING: Incorrect re-connection of hoses to the pump/sender unit can lead to very expensive damage to the pump unit. TAKE CARE!
- 5. Lift into position and mount using existing bolts and nuts, make sure you use locking nuts. It may be necessary to enlarge the holes on the rear mount.
- 6. Tighten bolts, check clearances, refit hoses and wiring. Use convoluted tube to protect fuel line that runs close to the rear of cabin.
- 7. Refit tail shaft then refill tank and check all hoses and fittings for leaks.