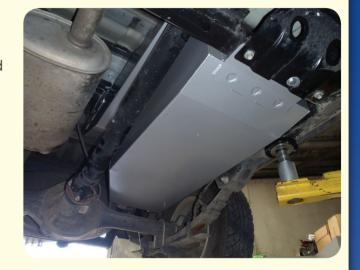

### LONG RANGE REPLACEMENT FUEL TANK - 108 LITRES

- The replacement tank gives an increase of
   42% over the standard 76lt tank.
- The tank retains the standard factory ground clearance.
- Driving range in excess of 1200Klms (based on 9lt per 100Klm)

Whether it's towing, touring or just everyday driving, a Rodeo RA7 owner with an tank fitted can fill up when it's cheap and drive on

by laughing when the fuel goes through the up cycle every week!

The kit includes everything required to fit the new tank with minimal fuss. The tank is manufactured from 2mm aluminised steel, etch primed and finished in silver hammertone enamel.

#### **Features**

- 2 year Australia wide warranty
- Full internal baffling
- Excellent ground clearance

- 2mm T125CQ aluminised steel construction
- Original vehicle emission control system retained

For more information visit our website or give us a call