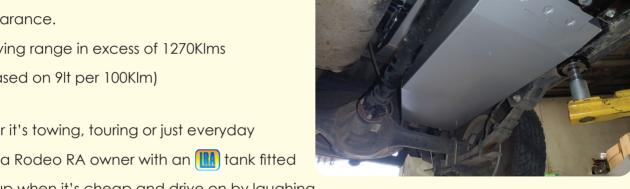

### LONG RANGE REPLACEMENT FUEL TANK - 115 LITRES

- The replacement tank gives an increase of 50% over the standard 76lt tank.
- The tank retains the standard factory ground clearance.
- Driving range in excess of 1270Klms (based on 9lt per 100Klm)

Whether it's towing, touring or just everyday driving, a Rodeo RA owner with an IIII tank fitted can fill up when it's cheap and drive on by laughing when the fuel goes through the up cycle every week!

The **|||||** kit includes everything required to fit the new tank with minimal fuss. The tank is manufactured from 2mm aluminised steel, etch primed and finished in silver hammertone enamel.