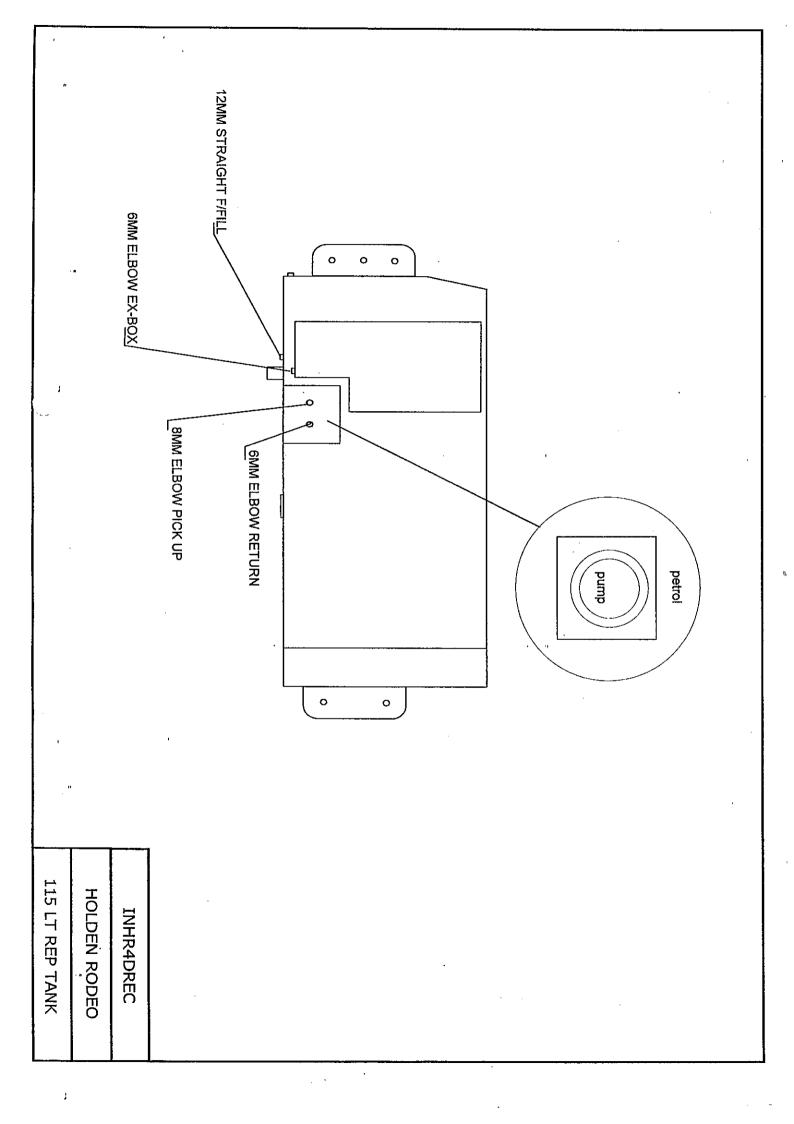

## Installation Instructions for HR4DREC <u>Holden Rodeo Extra/Single Cab Diesel 88-96</u> <u>115L Replacement Tank</u>

- 1. Remove the rear drive shaft.
- 2. Drain and remove the original tank then remove the sender unit from the original tank.
- 3. Refit the sender unit into the new tank. Check the float arm length to ensure an accurate fuel gauge. Screw brass fittings into the new tank as per diagram provided.
- 4. Change the size on the fast fill vent on filler neck to 12mm as the standard tank already suffers from poor filling. Cut the original 10mm fast fill from the neck and open the hole up. Fit the 12mm elbow to neck and silver solder or braze in place.
- 5. Fit the new tank into position. Secure the rear of tank with  $3 \times M10 \times 30$ mm bolts and Nyloc nuts. Secure the front of tank with M8 x 25mm bolts.
- 6. Connect all hoses and wiring.
- 7. Fill with fuel and check all joints.

## FITTING KIT CONTENTS HR4DREC

| Brass:        |                                  | Electrical:                                    |
|---------------|----------------------------------|------------------------------------------------|
| 0             | 1 x P6 1/4 x 1/4 6mm Elbow       |                                                |
| 0             | 1 x P6 5/16 x 1/4 8mm Elbow (Not |                                                |
|               | required for 3.0 L TD)           |                                                |
| 0             | 1 x P6 1/2 x 1/4 Elbow (3.0 L TD |                                                |
|               | ONLY)                            |                                                |
| 0             | 1 x P3 1/2 x 1/4 12mm Straight   |                                                |
| 0             | 1 x 12mm Hose Barb Bend          |                                                |
| Bolts / Nuts: |                                  | Misc Parts:                                    |
| 0             | 3 x M10 x 30mm Bolts             |                                                |
| 0             | 3 x M10 Nyloc Nuts               |                                                |
| 0             | 3 x M10 x 20mm x 16G Washers     |                                                |
| 0             | 2 x M8 x 25mm Bolts              |                                                |
| 0             | 2 x M8 Spring Washers            |                                                |
| 0             | 2 x M8 x 25mm Washers            |                                                |
| Hose Clamps:  |                                  | Cable Ties:                                    |
| 0             | 8 x 1/4 Hose Clamps              |                                                |
| 0             | 2 x 1/2 Hose Clamps              |                                                |
| 0             | 1 x 1 1/2 Hose Clamp             |                                                |
| Sender:       |                                  | Pumps & Filters:                               |
|               |                                  |                                                |
| Hose:         |                                  | 3 Pages of Fitting Instructions Consisting of: |
| 0             | 1 x 12mm CMP Hose @ 700mm        | o 1 x Page Fitting Instructions                |
|               |                                  | o 1 x Page Fitting Kit Contents                |
|               |                                  | o 1 x Page INHR4DREC Diagram                   |