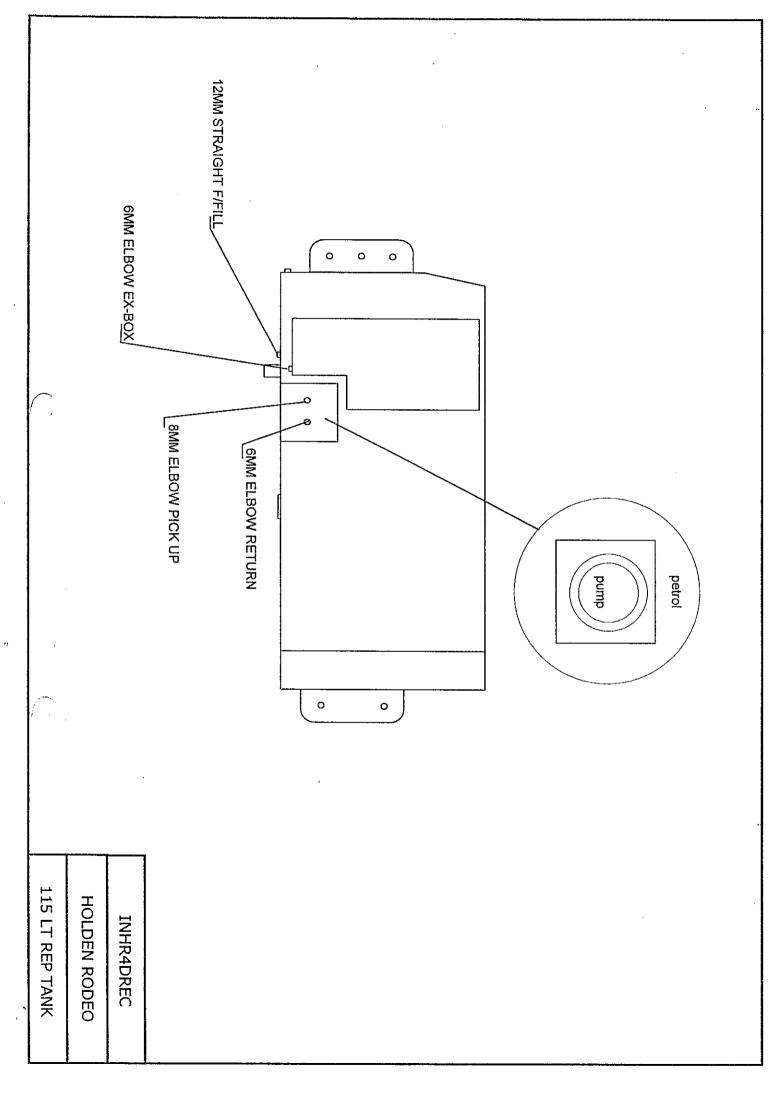

Installation Instructions for HR4EREC <u>Holden Rodeo Extra/Single Cab 88-02 Petrol</u> <u>115L Replacement Tank</u>

- 1. Remove the rear drive shaft.
- 2. Drain and remove the original tank then remove the fuel pump and sender unit from the original tank.
- 3. Refit the sender unit and fuel pump into the new tank. Check the float arm length to ensure an accurate fuel gauge. Screw the brass fittings into new tank as per diagram provided.
- 4. Change the size on the fast fill vent on filler neck to 12mm as the standard tank already suffers from poor filling. Cut the original 10mm fast fill from the neck and open the hole up. Fit the 12mm elbow to neck and silver solder or braze in place.
- 5. Fit the new tank into position. Secure the rear of tank with 3 x M10 x 30mm bolts and Nyloc nuts. Secure the front of the tank with M8 x 25mm bolts.
- 6. Connect all hoses and wiring.
- 7. Fill with fuel and check all joints.

## FITTING KIT CONTENTS HR4EREC

| Brass:                                               | Electrical:                                       |
|------------------------------------------------------|---------------------------------------------------|
| ○ 1 x P6 1/4 x 1/4 (6mm Elbow)                       |                                                   |
| <ul> <li>1 x P3 1/2 x 1/4 (12mm Straight)</li> </ul> |                                                   |
| <ul> <li>1 x 12mm Hose Barb Bend</li> </ul>          |                                                   |
| Bolts / Nuts:                                        | Misc Parts:                                       |
| o 3 x M10 x 30mm Bolts                               |                                                   |
| <ul> <li>3 x M10 Nyloc Nuts</li> </ul>               |                                                   |
| o 3 x M10 x 20mm x 16G Washers                       |                                                   |
| o 2 x M8 x 25mm Bolts                                |                                                   |
| <ul> <li>2 x M8 Spring Washers</li> </ul>            |                                                   |
| o 2 x M8 x 25mm Washers                              |                                                   |
| Hose Clamps:                                         | Cable Ties:                                       |
| <ul> <li>4 x 1/4" Hose Clamps</li> </ul>             |                                                   |
| <ul> <li>2 x 1/2" Hose Clamps</li> </ul>             |                                                   |
| o 1 x 2" Hose Clamp                                  |                                                   |
| Sender:                                              | Pumps & Filters:                                  |
|                                                      |                                                   |
| Hose:                                                | 3 Pages of Fitting Instructions Consisting of:    |
| o 1 x 12mm CMP Hose @ 700mm                          | <ul> <li>1 x Page Fitting Instructions</li> </ul> |
| o 1 x 6mm Fuel Hose @ 700mm                          | <ul> <li>1 x Page Fitting Kit Contents</li> </ul> |
|                                                      | <ul> <li>1 x Page INHR4DREC Drawing</li> </ul>    |