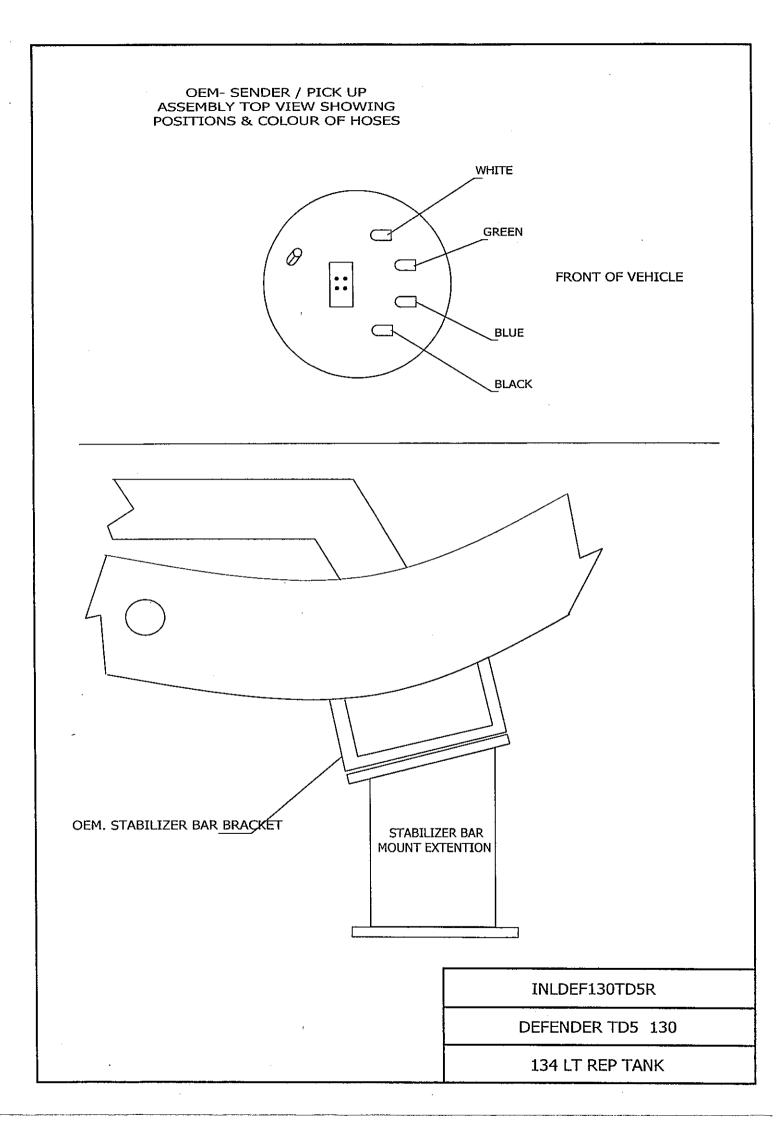

## Installation Instructions for LDEF130TD5R <u>Landrover Defender 130 TD5 134L</u> <u>Replacement tank</u>

- 1. Remove tow bar and disconnect fast fill hose from filler assembly. Remove fill hose and siphon as much fuel as possible out of the tank. Remove sway bar mounts from chassis and allow bar to swing down.
- 2. Unclip vent hose from body (found at LHR of vehicle near tail pipe). Lower fuel tank enough to gain access to sender wires and fuel lines on top of the tank. Disconnect wiring plug and fuel lines from tank (this will require care and persistence as available space is limited). Remove tank and discard top retaining strap.
- Remove fuel pump from the tank, discard OEM fuel pump seal and carefully remove locating tag near sealing edge. Extend horizontal section of float arm by 115mm, 2.5mm rod supplied is 135mm long to allow for 10mm overlap at each join. Install pump assembly into new tank using O-ring, locking ring and M5 cap screws and washers supplied. Check float arm travel to ensure good gauge readings – EMPTY = 326 OHMS, FULL = 8.0 OHMS.
- 4. Install rollover valve into top of tank and connect OEM vent hose to new rollover valve. Install sway bar mounting blocks to OEM mounting points on chassis. Lift tank into position feeding vent hose over chassis into its original path, with tank almost home connect fuel lines (this is easiest done through LH wheel arch and will require removal of the LHR wheel). Lift tank up to fitted position, fit front mounting bolts, ensure fuel lines and wires are not pinched or caught between tank and chassis at top front edge of tank, slide rear secondary mounting bracket into position and tighten all tank mounting bolts.
- 5. To install fill hose using 57mm tube cut 60mm sleeve from OEM fill hose. Position steel tube supplied and shorten sleeve at tank, then install fill hose. Install fast fill hose using T piece and hoses provided. Check for body to chassis clearance, refit tow bar and wheel, refit sway bar to new mounting blocks. Fill with fuel, check for leaks.

## FITTING KIT CONTENTS LDEF130TD5R

| Brass:                                      | 3 Pages of Fitting Instructions Consisting of:            |
|---------------------------------------------|-----------------------------------------------------------|
| o 2 x P6 5/8x1/4 16mm elbow                 | <ul> <li>1 x page fitting instructions</li> </ul>         |
| ○ 1 x 18x16x16 T piece                      | <ul> <li>1 x page fitting kit contents</li> </ul>         |
|                                             | <ul> <li>1 x drawing #INLDEF130TD5R</li> </ul>            |
| Bolts / Nuts:                               | Misc Parts:                                               |
| <ul> <li>5 x M10x30 bolts</li> </ul>        | o 1 x 2.5mm rod @ 135mm long (to extend                   |
| <ul> <li>5 x M10 flat washers</li> </ul>    | horizontal float arm by 115mm)                            |
| <ul> <li>5 x M10 spring washers</li> </ul>  | ○ 1 x BS349 O-ring                                        |
| <ul> <li>6 x M5 washers</li> </ul>          | <ul> <li>1 x pump hold down ring</li> </ul>               |
| <ul> <li>6 x M5x8mm cap screws</li> </ul>   | <ul> <li>1 x rollover valve c/w plastic sleeve</li> </ul> |
| o 8 x M8x25 bolts                           | o 1 x LRA-FTG-2                                           |
| <ul> <li>8 x M8 Nyloc nuts</li> </ul>       | <ul> <li>1 x secondary bracket c/w 5xM10 nuts</li> </ul>  |
| <ul> <li>16 x M8x20 flat washers</li> </ul> | welded on                                                 |
|                                             | <ul> <li>2 x sway bar extension blocks</li> </ul>         |
|                                             | o 1 x 57mm OD tube @110mm long                            |
| Hose Clamps:                                | Hose:                                                     |
| <ul> <li>2 x 1/4" hose clamps</li> </ul>    | <ul> <li>1 x 6mm fuel hose @650mm long</li> </ul>         |
| o 6 x 5/8" hose clamps                      | <ul> <li>1 x 16mm NTP hose @70mm long</li> </ul>          |
| <ul> <li>4 x 2 1/4" hose clamps</li> </ul>  | <ul> <li>1 x 16mm NTP hose @420mm long</li> </ul>         |