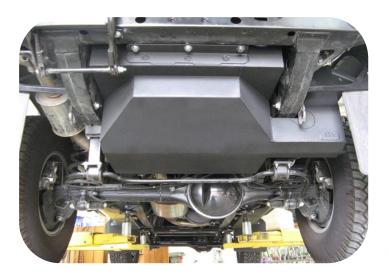

## LONG RANGE REPLACEMENT FUEL TANK - 134LT

- The replacement tank gives an increase of 150% over the standard 75lt tank.
- Driving range is in excess of 1200km (based on 11.1lt per 100km)

Whether its towing touring or just everyday driving, a Defender owner with a **up** tank fitted can fill up when it's cheap and drive on by laughing when the fuel goes through the up cycle every week!

The with includes everything required to fit the new tank with minimal fuss. The tank is manufactured from 2mm aluminised steel, etch primed and finished in black stone guard.

All long range fuel tanks are proudly Australian made since 1989.

## Features

- 3 year Australia wide warranty on the tank
- 1 year Australia wide warranty on parts
- Full internal baffling

| Supplied | \$ |
|----------|----|
| Fitted   | \$ |

- Excellent ground clearance
- 2mm T125CQ aluminised steel construction
- Original vehicle emission control system retained