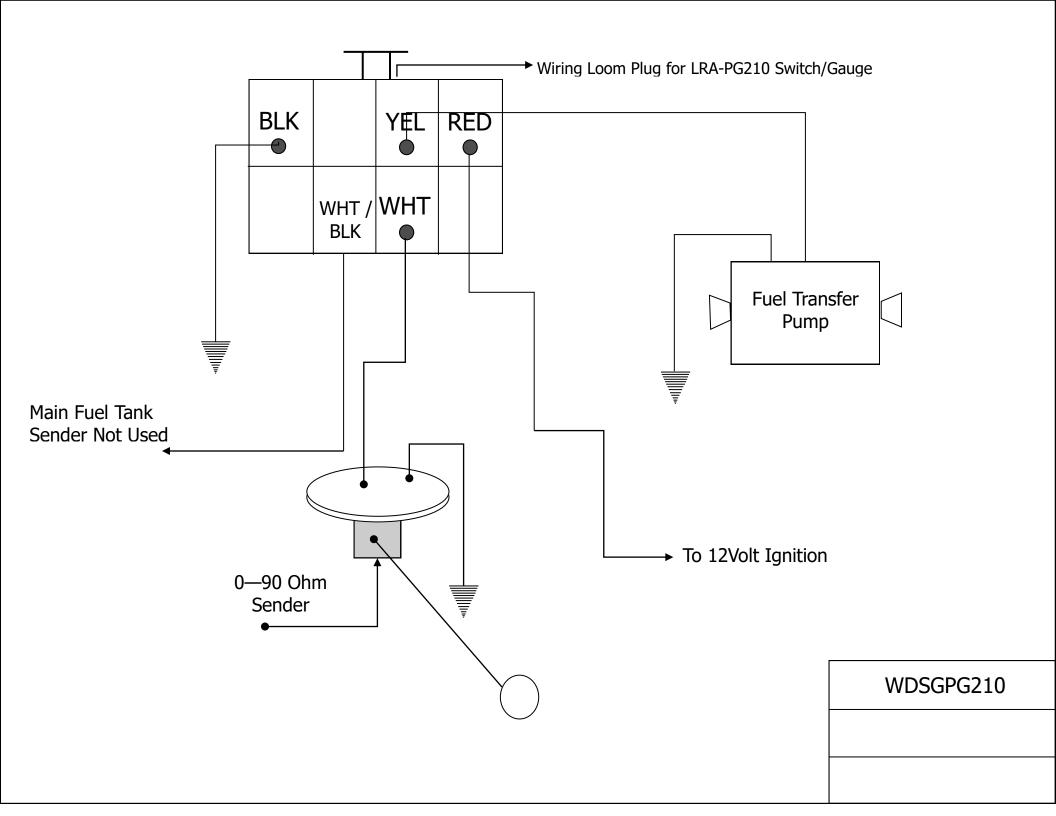

## (DO NOT OPERATE TRANSFER PUMP WITH NO FUEL IN AUXILIARY TANK OR PUMP FAILURE WILL OCCUR).

- 1. Run twin core cable from under vehicle to inside cab and carry out wiring as per wiring diagram.
- 2. Screw all fittings and fuel level sender into tank as per diagram.
- 3. Fit the secondary tank mounting brackets to the front and rear chassis out riggers. The front bracket locates in original holes in the chassis out rigger. The rear bracket mounts to the round crossmember with 2 x C9 U-bolt type clamps.
- 4. Lift tank into position remember to connect the sender unit wire. Check all clearances and bolt tank into position.
- 5. Mark out location for filler neck and hole saw 67mm hole for filler neck grommet. Screw P6  $1/2 \times 1/4$  elbow into filler neck and fit neck to vehicle.
- 6. Pick a suitable protected location and mount the fuel pump. Complete the connection of the remaining hoses and wiring.
- 7. Fill with fuel and check fuel transfer pump operation.

## FITTING KIT CONTENTS LDEF90TD5A-LH

| Brass:                           | Electrical:                                                  |
|----------------------------------|--------------------------------------------------------------|
| ○ 1 x P3 1/2 x 1/4 12mm Straight | o 1 x Two Core Cable @ 4000mm                                |
| ○ 1 x P6 1/2 x 1/4 12mm Elbow    | o 3 x Heat Shrink Tube @ 30mm                                |
| ○ 1 x P6 5/16 x 1/4 8mm Elbow    | <ul> <li>1 x LRA-PG210 Switch/Gauge</li> </ul>               |
| ○ 1 x 19 x 19 x 8mm T-Piece      | $\circ$ 1 x Red Insulated Terminal                           |
|                                  | ○ 1 x Blue 6mm Earth Eye                                     |
|                                  | o 2 x Red 5mm Earth Eye                                      |
| Bolts / Nuts:                    | Misc Parts:                                                  |
| o 6 x M10 x 30mm Bolts           | ○ 1 x FNLD110 (LHS)                                          |
| o 6 x M10 Nyloc Nuts             | <ul> <li>1 x Filler Neck Mounting Grommet</li> </ul>         |
| o 12 x M10 x 25mm Washers        | o 1 x Locking Cap                                            |
| o 1 x M8 x 20mm Bolt             | <ul> <li>2 x Secondary Brackets Suit LHS</li> </ul>          |
| ○ 1 x M8 Nyloc Nut               | <ul> <li>2 x C9 U-bolt Clamps with Nyloc Nuts and</li> </ul> |
| ○ 1 x M8 x 25mm Washer           | Washers                                                      |
| ○ 1 x TEK Screw                  |                                                              |
| o 5 x M5 x 10mm Pan Head         |                                                              |
| Screws (For Sender Unit)         |                                                              |
| Hose Clamps:                     | Cable Ties:                                                  |
| o 6 x 1/4" Hose Clamps           | ○ 10 x 7" Cable Ties                                         |
| o 2 x 1/2" Hose Clamps           |                                                              |
| ○ 2 x 11/2" Hose Clamps          |                                                              |
| o 2 x 5/8" Hose Clamps           |                                                              |
| Sender:                          | Pumps & Filters:                                             |
| o 1 x 0-90 OHM Sender Unit with  | o 1 x Fuel Pump                                              |
| 500mm Earth attached             | o 1 x Z14 Filter                                             |
|                                  | <ul> <li>1 x Fuel Pump Mounting Bracket</li> </ul>           |
| Hose:                            | 4 Pages of Fitting Instructions Consisting of:               |
| o 1 x 44mm Fuel Hose @ 100mm     | <ul> <li>1 x Page Fitting Instructions</li> </ul>            |
| o 1 x 12mm CMP Hose @ 500mm      | <ul> <li>1 x Page Fitting Kit Contents</li> </ul>            |
| o 1 x 8mm Fuel Hose @ 1500mm     | <ul> <li>1 x Page WDSGPG210 Diagram</li> </ul>               |
|                                  | <ul> <li>1 x Page INLDEF90TD5A/LH</li> </ul>                 |