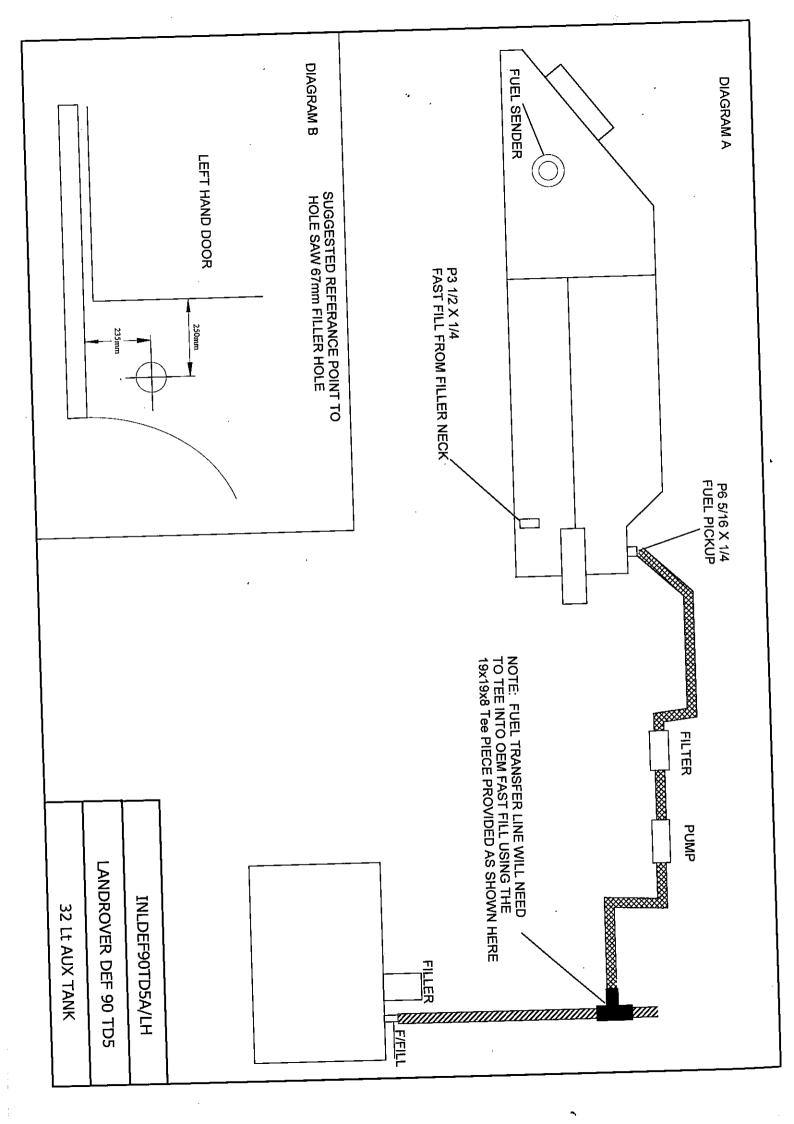

## (DO NOT OPERATE TRANSFER PUMP WITH NO FUEL IN AUXILIARY TANK OR PUMP FAILURE WILL OCCUR).

- 1. Run twin core cable from under vehicle to inside cab and carry out wiring as per wiring diagram.
- 2. Screw all fittings and fuel level sender into tank as per diagram.
- 3. Fit the secondary tank mounting brackets to the front and rear chassis out riggers. The front bracket locates in original holes in the chassis out rigger. The rear bracket mounts to the round crossmember with 2 x C9 U-bolt type clamps.
- 4. Lift tank into position remember to connect the sender unit wire. Check all clearances and bolt tank into position.
- 5. Mark out location for filler neck and hole saw 67mm hole for filler neck grommet. Screw P6  $1/2 \times 1/4$  elbow into filler neck and fit neck to vehicle.
- 6. Pick a suitable protected location and mount the fuel pump. Complete the connection of the remaining hoses and wiring.
- 7. Fill with fuel and check fuel transfer pump operation.

## FITTING KIT CONTENTS LDEF90TD5A-LH

| Brass:                           | Electrical:                                                  |
|----------------------------------|--------------------------------------------------------------|
| ○ 1 x P3 1/2 x 1/4 12mm Straight | o 1 x Two Core Cable @ 4000mm                                |
| ○ 1 x P6 1/2 x 1/4 12mm Elbow    | o 3 x Heat Shrink Tube @ 30mm                                |
| ○ 1 x P6 5/16 x 1/4 8mm Elbow    | <ul> <li>1 x LRA-PG210 Switch/Gauge</li> </ul>               |
| ○ 1 x 19 x 19 x 8mm T-Piece      | $\circ$ 1 x Red Insulated Terminal                           |
|                                  | ○ 1 x Blue 6mm Earth Eye                                     |
|                                  | o 2 x Red 5mm Earth Eye                                      |
| Bolts / Nuts:                    | Misc Parts:                                                  |
| o 6 x M10 x 30mm Bolts           | ○ 1 x FNLD110 (LHS)                                          |
| o 6 x M10 Nyloc Nuts             | <ul> <li>1 x Filler Neck Mounting Grommet</li> </ul>         |
| o 12 x M10 x 25mm Washers        | o 1 x Locking Cap                                            |
| o 1 x M8 x 20mm Bolt             | <ul> <li>2 x Secondary Brackets Suit LHS</li> </ul>          |
| ○ 1 x M8 Nyloc Nut               | <ul> <li>2 x C9 U-bolt Clamps with Nyloc Nuts and</li> </ul> |
| ○ 1 x M8 x 25mm Washer           | Washers                                                      |
| ○ 1 x TEK Screw                  |                                                              |
| o 5 x M5 x 10mm Pan Head         |                                                              |
| Screws (For Sender Unit)         |                                                              |
| Hose Clamps:                     | Cable Ties:                                                  |
| o 6 x 1/4" Hose Clamps           | ○ 10 x 7" Cable Ties                                         |
| o 2 x 1/2" Hose Clamps           |                                                              |
| ○ 2 x 11/2" Hose Clamps          |                                                              |
| o 2 x 5/8" Hose Clamps           |                                                              |
| Sender:                          | Pumps & Filters:                                             |
| o 1 x 0-90 OHM Sender Unit with  | o 1 x Fuel Pump                                              |
| 500mm Earth attached             | o 1 x Z14 Filter                                             |
|                                  | <ul> <li>1 x Fuel Pump Mounting Bracket</li> </ul>           |
| Hose:                            | 4 Pages of Fitting Instructions Consisting of:               |
| o 1 x 44mm Fuel Hose @ 100mm     | <ul> <li>1 x Page Fitting Instructions</li> </ul>            |
| o 1 x 12mm CMP Hose @ 500mm      | <ul> <li>1 x Page Fitting Kit Contents</li> </ul>            |
| o 1 x 8mm Fuel Hose @ 1500mm     | <ul> <li>1 x Page WDSGPG210 Diagram</li> </ul>               |
|                                  | <ul> <li>1 x Page INLDEF90TD5A/LH</li> </ul>                 |