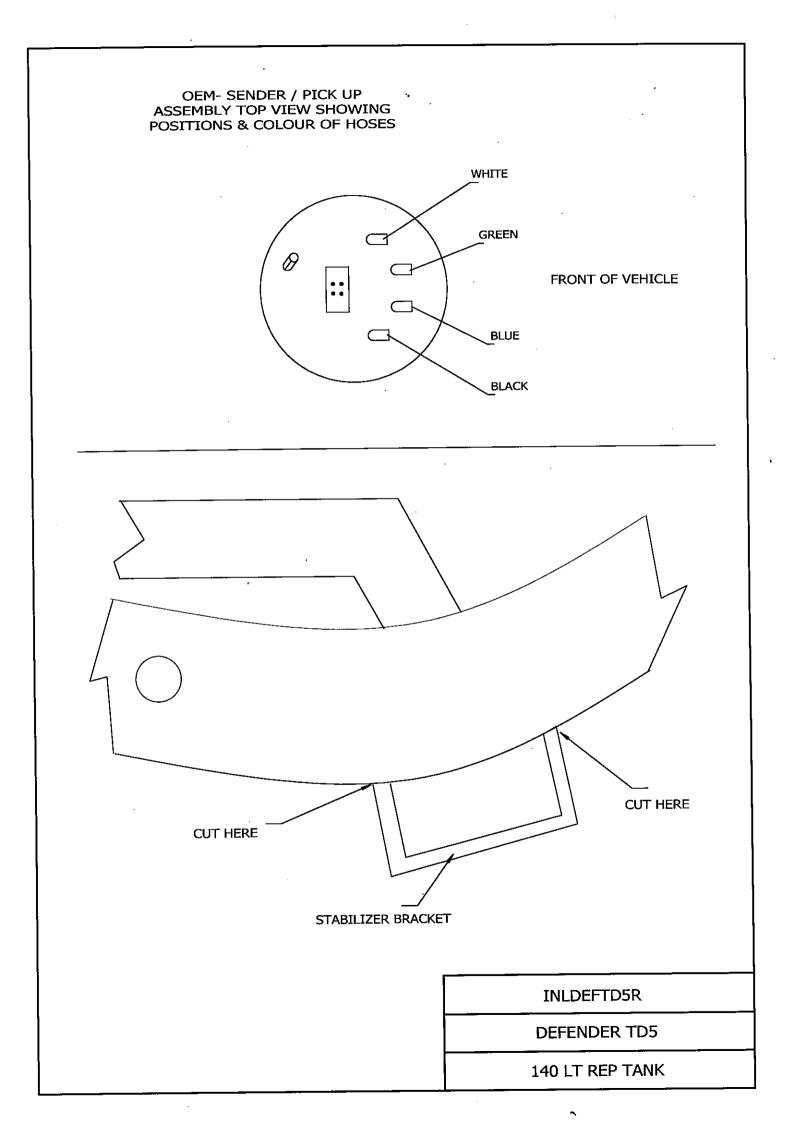

|
| <ul> <li>4 x 2 1/2" Hose Clamps</li> </ul>    |                                                             |
| Sender:                                       | Pumps & Filters:                                            |
|                                               |                                                             |
| Hose:                                         | 3 Pages of Fitting Instructions Consisting of:              |
| o 1 x 16mm NTP Hose @ 70mm                    | <ul> <li>1 x Page Fitting Instructions</li> </ul>           |
| <ul> <li>1 x 16mm NTP Hose @ 420mm</li> </ul> | <ul> <li>1 x Page Fitting Kit Contents</li> </ul>           |
| o 1 x 57mm Steel OD Tube @ 200mm              | <ul> <li>1 x Page INLDEFTD5R Diagram</li> </ul>             |