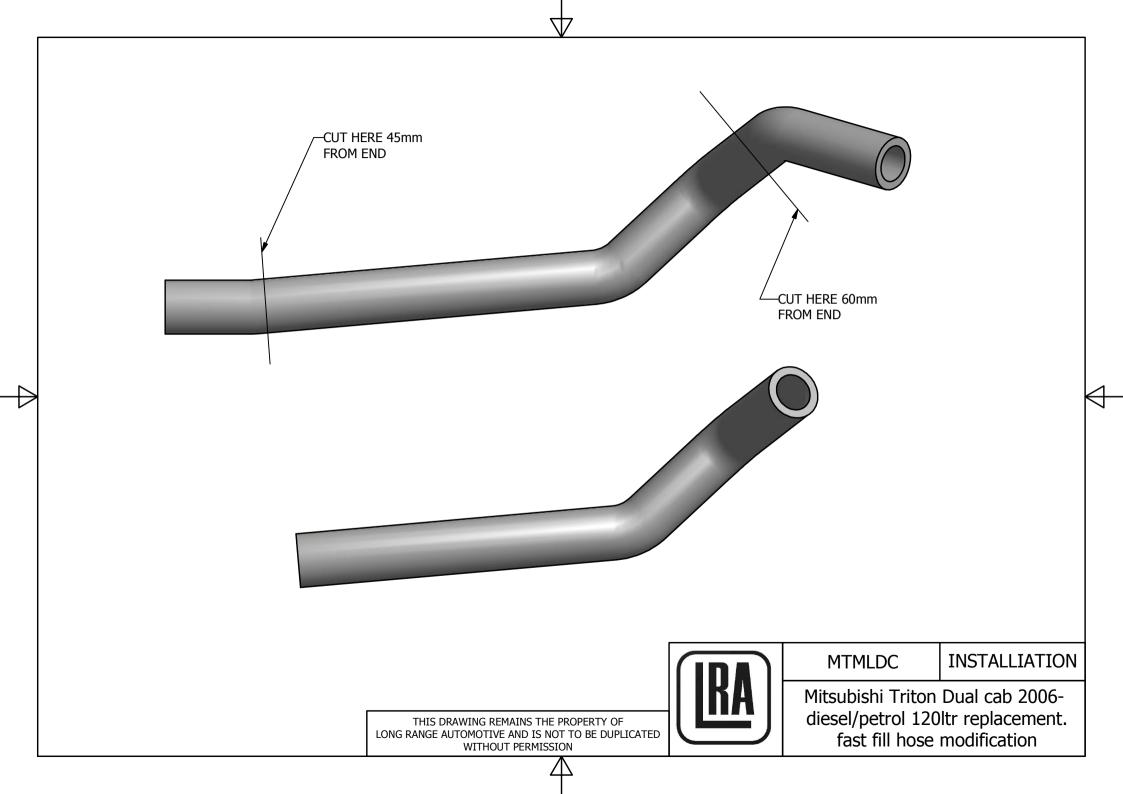

lover valve and grommet to the new tank. Jack tank into position and secure with original nuts. Check for clearances to brake lines and front spring eye bolt. Reconnect the sender unit plug and pick-up/return lines.
- 5. Cut 50mm from the original 6mm vent line hose and connect the roll over valve to the 6mm vent line on the filler neck. Cut 45mm from the 'straight' end of the fast fill hose and 60mm from the end with the bend (refer drawing). Screw the P3  $1/2 \times 1/4$  hose barb straight into the tank. Connect fast fill hose using the new ½ clamp on the

tank end. Connect filler with the original filler hose. Refit wheel arch cover. Refit drive shaft and center bearing bolts and tighten. Refit exhaust hanger rubbers.

6. Check all clearances, hoses and fittings. Refuel the vehicle.





## FITTING KIT CONTENTS MTMLDC

| Brass                         | Electrical                                        |
|-------------------------------|---------------------------------------------------|
| o 1 x P3 1/2 x 1/4 Straight   | 0                                                 |
| Bolts / Nuts                  | Misc Parts                                        |
| o 6 x M5 Spring washers       | o 1 x Roll over valve                             |
| o 6 x M5 x 10 Pan head screws | ○ 1 x Roll over seal                              |
| o 1 x M8 Nut                  | <ul> <li>1 Hand brake cable bracket</li> </ul>    |
| ○ 1 x M10 x 30 bolt           | o 1 x 2.5mm rod @ 80mm                            |
| o 1 x M10 x 25mm Flat washer  |