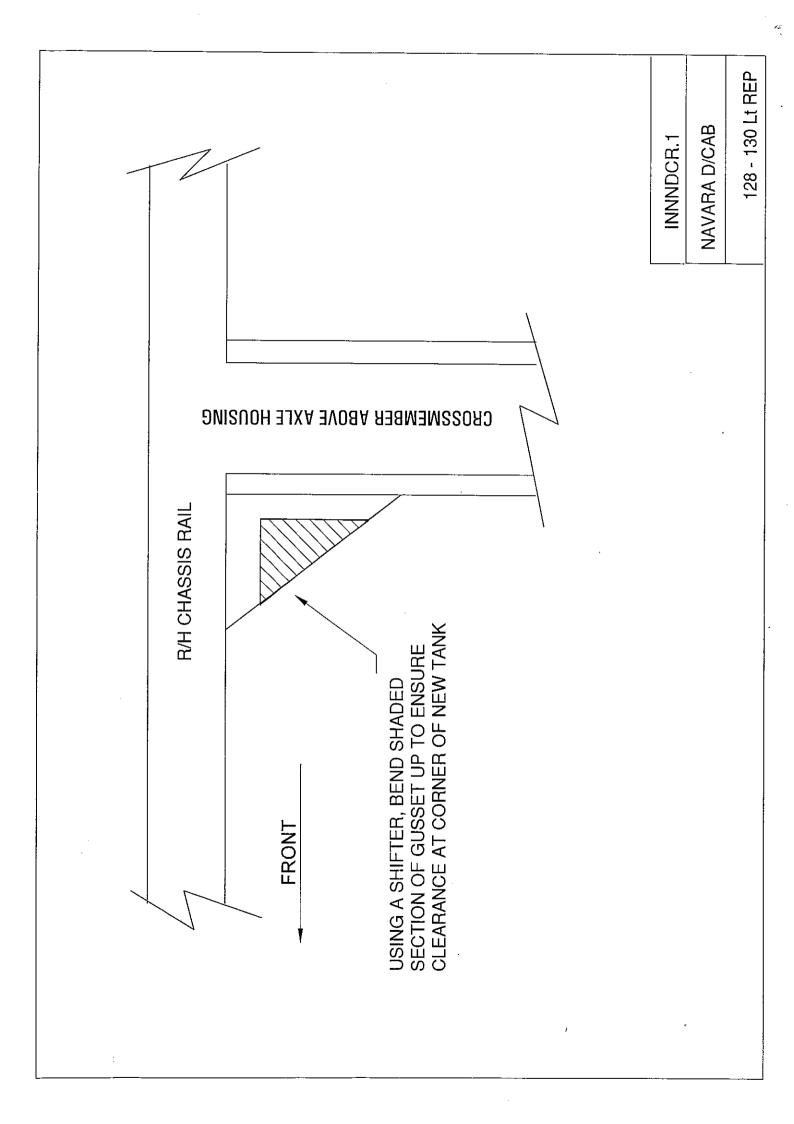

Installation Instructions for NNDCR699 Nissan Navara D22 Dual Cab 99+ 120L Replacement Tank

- 1. Remove standard fuel tank. Remove fuel pick up/sender unit and breather valve from standard tank. Disconnect rear end of drive shaft and tie out of the way to assist in installation of tank.
- 2. Check float arm travel to ensure float arm does not foul on any part of the tank.
- 3. Fit fuel pick up/sender unit to new tank using OEM screws and new O-ring. Fit 6mm straight hose barb to expansion box on top of tank and 16mm straight hose barb into fitting on top of tank near filler neck.
- 4. Remove original front fuel tank mount from the crossmember and also wiring loom plastic block, (if applicable). (NOTE: Removal of plastic block is only applicable to model with stump fitted to chassis rail). Replace rear secondary bracket with new one supplied and mount so L section points to rear. The extreme R/H corner of the front edge of rear tank mount crossmember needs to be bent up and out of the way to clear the R/H rear corner of the tank (Refer Diagram). Fit new front secondary tank mounting bracket to the top of crossmember that carries the drive shaft centre bearing.
- 5. Install new tank and connect all hoses and fittings. Breather valve from OEM tank must be reinstalled: top of valve marked "TANK" to be connected to 6mm hose barb on expansion box.
- 6. Fill with fuel and check all hoses and fittings for leaks.