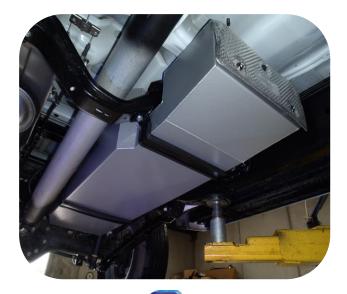

## LONG RANGE REPLACEMENT FUEL TANK – 135LT

- The replacement tank gives an increase of 70% over the standard 80lt tank.
- The tank retains the standard ground clearance
- Driving range is in excess of 1900km (based on 7lt per 100km)
- This tank will only suit up to November 2020. Onwards will need NNDCRNP300-MY21

Whether its towing touring or just everyday driving, a NP300 owner with a with tank fitted can fill up when it's cheap and drive on by laughing when the fuel goes through the up cycle every week!

The with includes everything required to fit the new tank with minimal fuss. The tank is manufactured from 2mm aluminised steel, etch primed and finished in silver hammertone enamel paint.

## Features

- 3 year Australia wide warranty on the tank
- 1 year Australia wide warranty on parts
- Full internal baffling
- Supplied\$Fitted\$

- Excellent ground clearance
- 2mm T125CQ aluminised steel construction
- Original vehicle emission control system retained