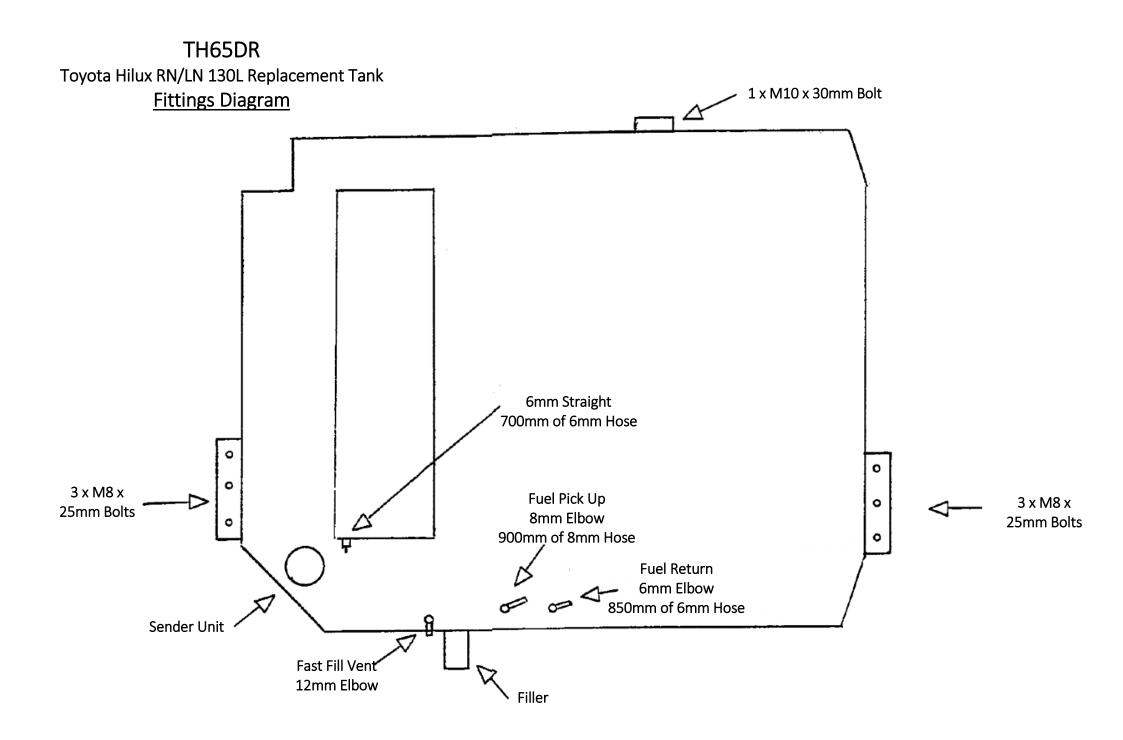

Installation Instructions for TH65DR <u>Toyota Hilux RN/LN 65 Dual Cab</u> <u>130L Replacement Tank</u>

- 1. Remove the rear section of the drive shaft taking care to mark splines for later refitting. Remove the rear section of the exhaust system and remove the heat shield and mounting tabs from the floor pan. Drain and remove the original tank.
- 2. Remove the fuel sender unit from the original tank. Position in the new tank and adjust float arm length to ensure accurate fuel gauge. Fit the sender unit to tank using OEM screws. Screw brass fittings into the tank and attach hoses to respective fittings as per diagram.
- 3. The driver's side front shackle may need to be cut to length of shackle bolt nut.
- 4. Lift the tank into position and bolt in place using new bolts provided. Connect all lines and sender unit wires.
- 5. Refit the drive shaft and modify the exhaust system.
- 6. Fill with fuel and check all hoses and fittings for leaks.

## FITTING KIT CONTENTS TH65DR

| Brass:                                        | Electrical:                                       |
|-----------------------------------------------|---------------------------------------------------|
| ○ 1 x P6 1/4 x 1/4 (6mm Hose                  |                                                   |
| Barb Elbow)                                   |                                                   |
| ○ 1 x P6 5/16 x 1/4 (8mm Hose                 |                                                   |
| Barb Elbow)                                   |                                                   |
| ○ 1 x P6 1/2 x 1/4 (12mm Hose                 |                                                   |
| Barb Elbow)                                   |                                                   |
| ○ 1 x P3 1/4 x 1/4 (6mm Hose                  |                                                   |
| Barb Straight)                                |                                                   |
| Bolts / Nuts:                                 | Misc Parts:                                       |
| o 1 x M10 x 30mm Bolt                         |                                                   |
| o 1 x M10 Nyloc Nut                           |                                                   |
| <ul> <li>1 x M10 x 21 x 16g Washer</li> </ul> |                                                   |
| o 6 x M8 x 25mm Bolts                         |                                                   |
| o 1 x M8 Nyloc Nut                            |                                                   |
| <ul> <li>6 x M8 Spring Washers</li> </ul>     |                                                   |
| <ul> <li>6 x M8 x 25 x 16g Washers</li> </ul> |                                                   |
| Hose Clamps:                                  | Cable Ties:                                       |
| o 6 x 1/4" Hose Clamps                        |                                                   |
| o 1 x 1∕2" Hose Clamp                         |                                                   |
| o 1 x 2" Hose Clamp                           |                                                   |
| Sender:                                       | Pumps & Filters:                                  |
|                                               |                                                   |
| Hose:                                         | 3 Pages of Fitting Instructions Consisting of:    |
| o 1 x 6mm Fuel Hose @ 700mm                   | <ul> <li>1 x Page Fitting Instructions</li> </ul> |
| o 1 x 6mm Fuel Hose @ 850mm                   | <ul> <li>1 x Page Fitting Kit Contents</li> </ul> |
| o 1 x 8mm Fuel Hose @ 900mm                   | <ul> <li>1 x Page Fittings Diagram</li> </ul>     |