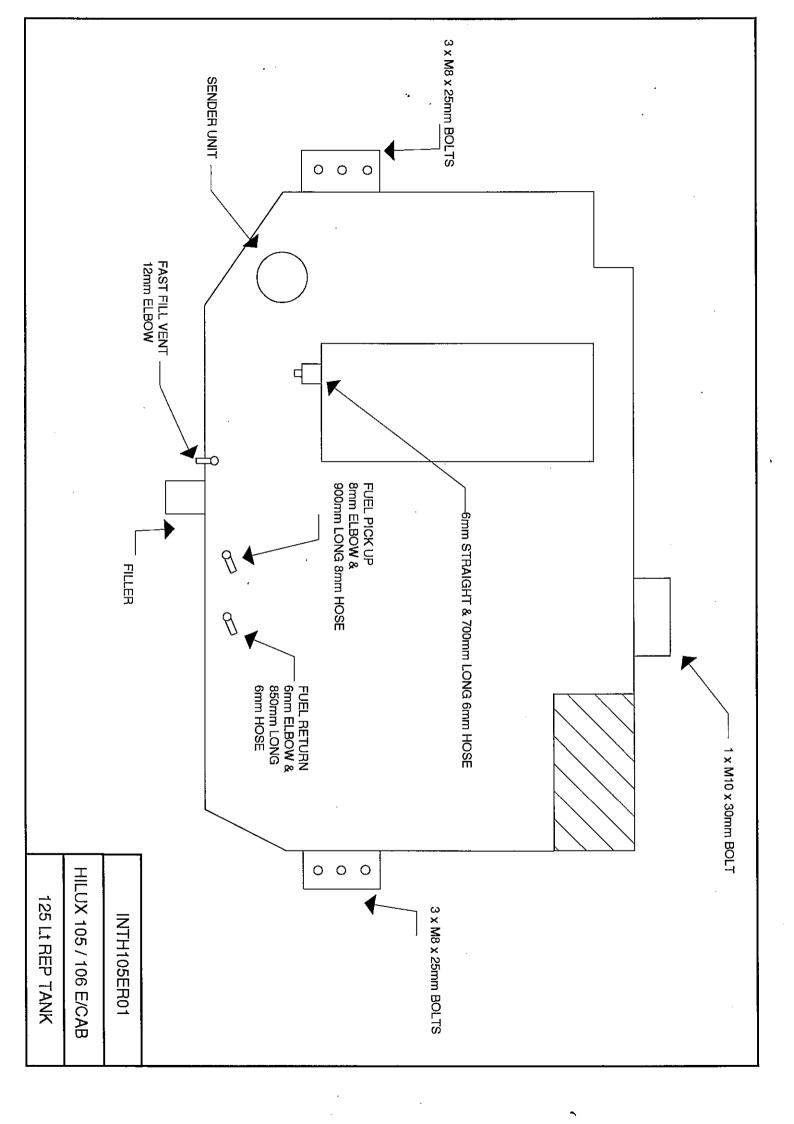

## Installation Instructions for TH105ER <u>Toyota Hilux RN/LN 105/106 Extra Cab</u> 125L Replacement Tank

- 1. Remove rear section of drive shaft taking care to mark splines for later refitting. Remove rear section of exhaust system and remove heat shield and mounting tabs from floor pan. Drain and remove original tank. Locate the floor-strengthening panel in the centre and to the rear of the front mounting crossmember. The edges of this panel that are pointing down need to be bent out flat to prevent contact at the very top front corner of the new tank. (Use the front mounting point as a reference to measure across and rearward to the appropriate point to bend this lip).
- 2. Remove fuel sender unit from original tank and position in new tank. Adjust float arm length to ensure accurate fuel gauge. Fit sender unit to tank using OEM screws. Screw brass fittings into tank and attach hoses to respective fittings as per diagram.
- 3. The driver's side front shackle may need to be cut to length of shackle bolt nut.
- 4. Lift tank into position and bolt in place using new bolts provided. Connect all lines and sender unit wires.
- 5. Refit drive shaft and modify exhaust system.
- 6. Fill tank with fuel and check all hoses and fittings for leaks.

## FITTING KIT CONTENTS TH105ER

| Brass         | :                           | Electrical:                                  |
|---------------|-----------------------------|----------------------------------------------|
| 0             | 1 x P6 1/4 x 1/4 (6mm Hose  |                                              |
|               | Barb Elbow)                 |                                              |
| 0             | 1 x P6 5/16 x 1/4 (8mm Hose |                                              |
|               | Barb Elbow)                 |                                              |
| 0             | 1 x P6 1/2 x 1/4 (12mm Hose |                                              |
|               | Barb Elbow)                 |                                              |
| 0             | 1 x P3 1/4 x 1/4 (6mm Hose  |                                              |
|               | Barb Straight)              |                                              |
| Bolts / Nuts: |                             | Misc Parts:                                  |
| 0             | 1 x M10 x 30mm Bolt With    |                                              |
|               | Wire Attached               |                                              |
| 0             | 1 x M10 Plain Nut           |                                              |
| 0             | 1 x M10 Nyloc Nut           |                                              |
| 0             | 1 x M10 x 21 x 16g Washer   |                                              |
| 0             | 6 x M8 x 25mm Bolt          |                                              |
| 0             | 1 x M8 Nyloc Nut            |                                              |
| 0             | 6 x M8 Spring Washers       |                                              |
| 0             | 6 x M8 x 25 x 16g Washers   |                                              |
| Hose Clamps:  |                             | Cable Ties:                                  |
| 0             | 6 x 1/4" Hose Clamps        |                                              |
| 0             | 1 x 1/2" Hose Clamp         |                                              |
| 0             | 1 x 2" Hose Clamp           |                                              |
| Sender:       |                             | Pumps & Filters:                             |
|               |                             |                                              |
| Hose:         |                             | Pages of Fitting Instructions Consisting of: |
| 0             | 1 x 6mm Fuel Hose @ 700mm   | ○ 1 x Page Fitting Instructions              |
| 0             | 1 x 6mm Fuel Hose @ 850mm   | ○ 1 x Page Fitting Kit Contents              |
| 0             | 1 x 8mm Fuel Hose @ 900mm   | ○ 1 x Page INTH105ER.1 Diagram               |
|               |                             | o 1 x Page Sender Rework Diagram             |