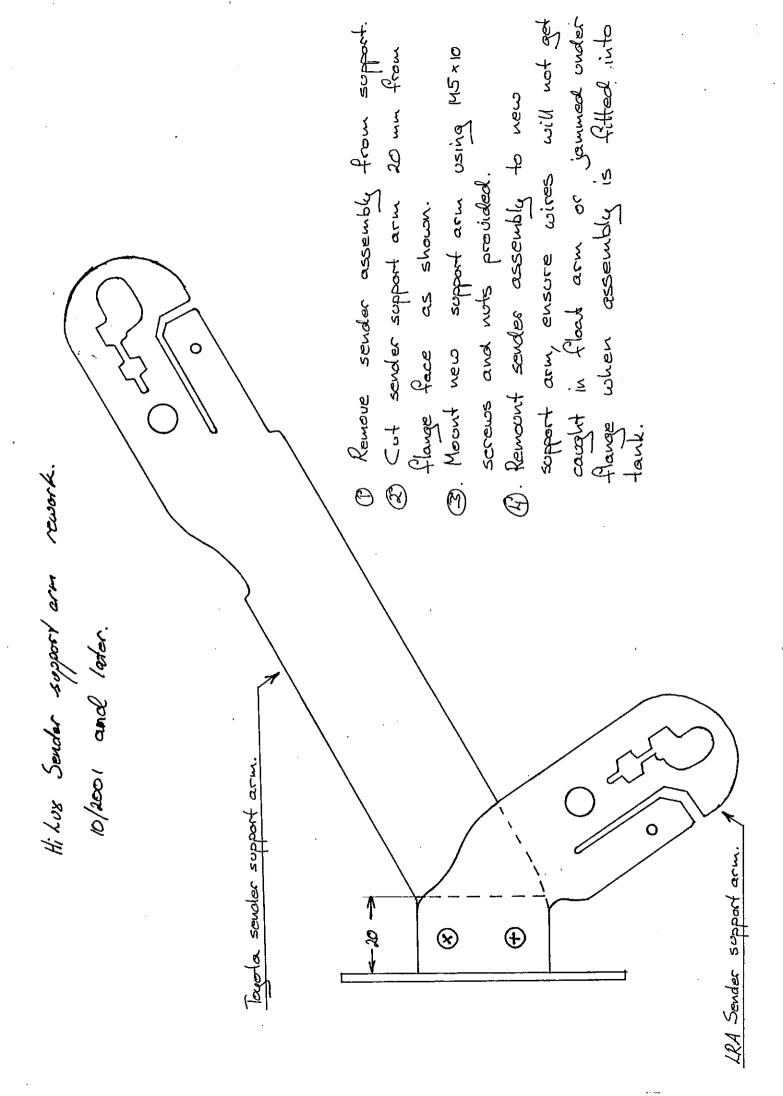

## Installation Instructions for TH166SDR <u>Toyota Hilux LN167 Diesel Single Cab</u> 130L Replacement Tank

- 1. Remove rear section of drive shaft taking care to mark spline for later refitting. Drain and remove original tank.
- 2. Remove fuel sender unit and rework as per diagram. Fit sender unit to new tank using OEM screws, check float arm travel by measuring sender resistances before and after fitting. Screw brass fittings into tank, fitting to front of tank is the fuel pick up, fitting to rear of tank is the return. Transfer rollover valve and screws from OEM tank to new tank. Rebend and trim steel tube as per diagram then attach hoses to respective fittings.
- 3. Lift tank into position and bolt in place using new bolts provided. Connect all lines and sender unit wires. Do not leave fuel lines on top of tank when bolting tank up as they will be crushed between the tank and floor stiffening ribs. Cable tie lines up to ribs when tank mounting bolts have been tightened.
- 4. Refit drive shaft, fill tank with fuel and check all hoses and fittings for leaks.