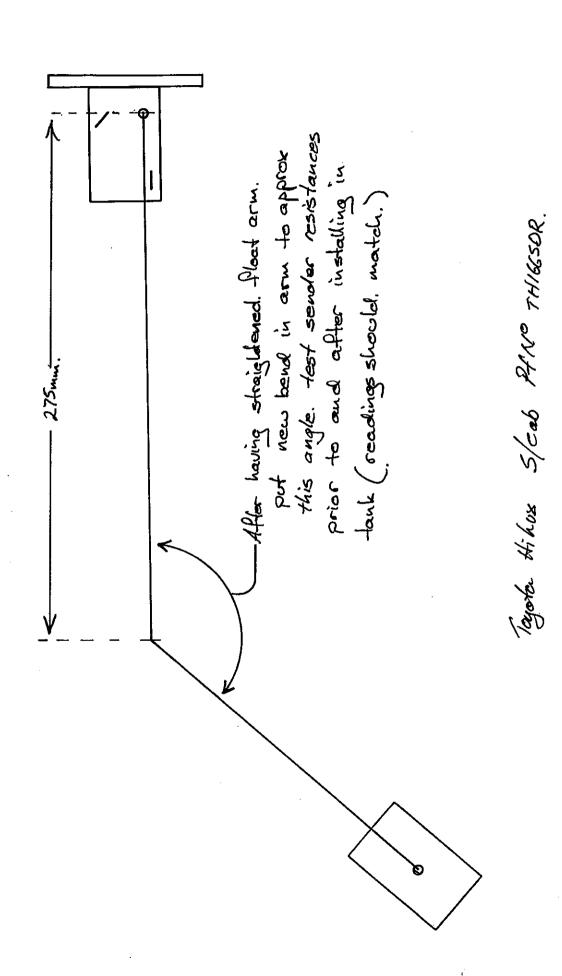

## Installation Instructions for TH166SDR <u>Toyota Hilux LN167 Diesel Single Cab</u> 130L Replacement Tank

- 1. Remove rear section of drive shaft taking care to mark spline for later refitting. Drain and remove original tank.
- 2. Remove fuel sender unit and rework as per diagram. Fit sender unit to new tank using OEM screws, check float arm travel by measuring sender resistances before and after fitting. Screw brass fittings into tank, fitting to front of tank is the fuel pick up, fitting to rear of tank is the return. Transfer rollover valve and screws from OEM tank to new tank. Rebend and trim steel tube as per diagram then attach hoses to respective fittings.
- 3. Lift tank into position and bolt in place using new bolts provided. Connect all lines and sender unit wires. Do not leave fuel lines on top of tank when bolting tank up as they will be crushed between the tank and floor stiffening ribs. Cable tie lines up to ribs when tank mounting bolts have been tightened.
- 4. Refit drive shaft, fill tank with fuel and check all hoses and fittings for leaks.

| Kit Packed By | Checked By |
|---------------|------------|
|---------------|------------|

0 0 0 ዎ pick up φ< -Roll over value. rebend vent tube to run like this. 0 0 0

Togoto Hikes S/Cab PHNO THISSOR.