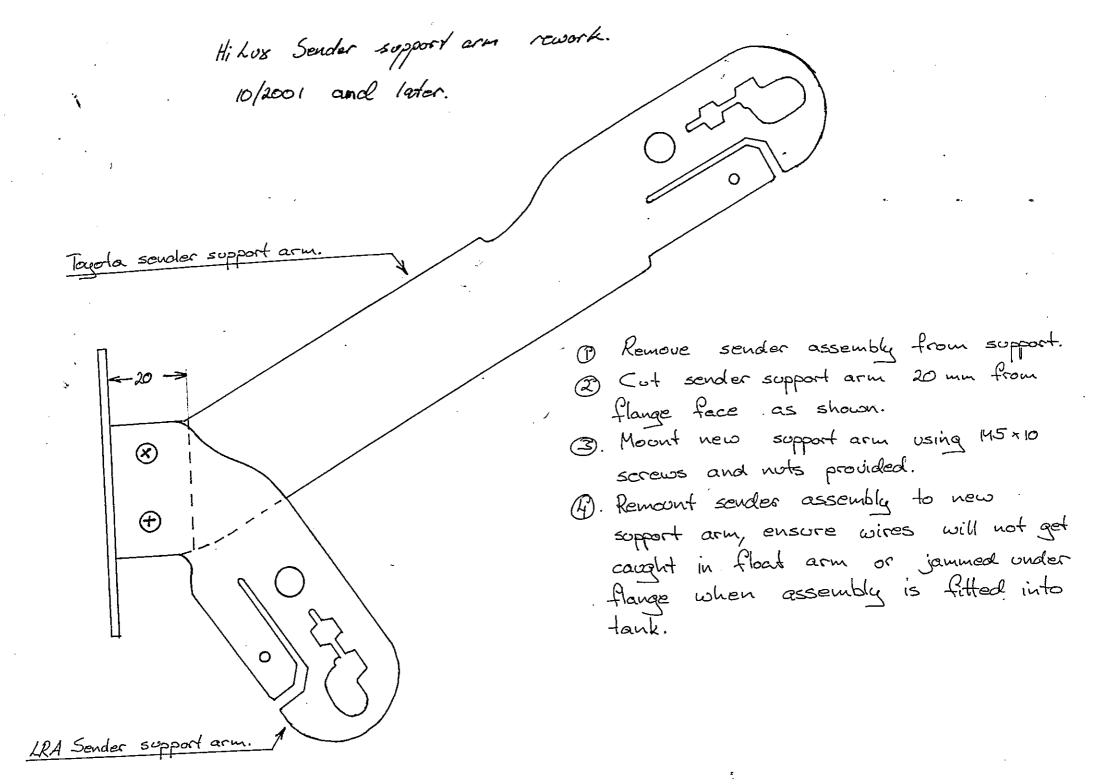

## Installation Instructions for TH167DR <u>Toyota Hilux LN167 Diesel Dual/Extra Cab</u> <u>110L Replacement Tank</u>

- 1. Remove rear section of drive shaft taking care to mark splines for later refitting. Drain and remove original tank.
- 2. Remove fuel sender unit from original tank. See float arm modification sheet and modify float in accordance with early or late model vehicles. Adjust float arm length to ensure accurate fuel gauge readings. Position and fit sender unit into new tank using OEM screws. Screw brass fittings into tank, fitting to front of tank is the fuel pick up, fitting to rear of tank is the return. Transfer rollover valve and screws from OEM tank to new tank. Attach hose to respective fittings.
- 3. Lift tank into position and bolt in place using new bolts provided. Connect all lines and sender unit wires.
- 4. Refit drive shaft.
- 5. Fill tank with fuel and check all hoses and fittings for leaks.