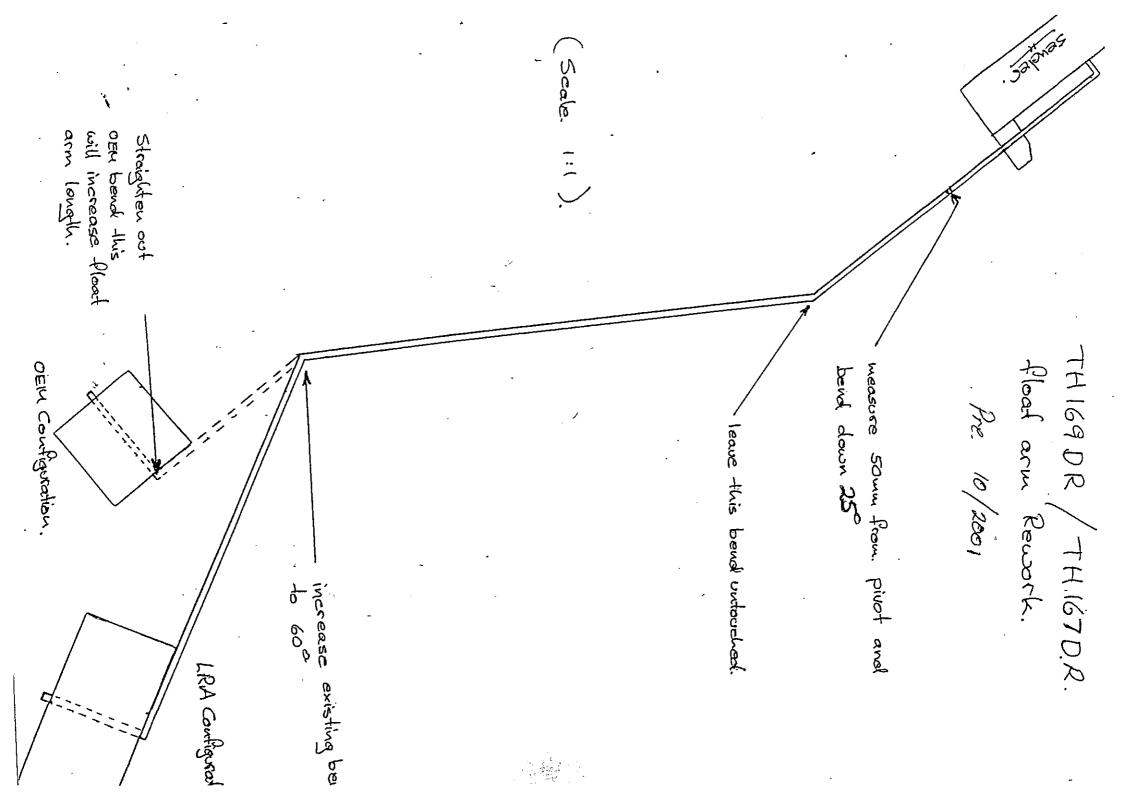

## Installation Instructions for TH167DR <u>Toyota Hilux LN167 Diesel Dual/Extra Cab</u> <u>110L Replacement Tank</u>

- 1. Remove rear section of drive shaft taking care to mark splines for later refitting. Drain and remove original tank.
- 2. Remove fuel sender unit from original tank. See float arm modification sheet and modify float in accordance with early or late model vehicles. Adjust float arm length to ensure accurate fuel gauge readings. Position and fit sender unit into new tank using OEM screws. Screw brass fittings into tank, fitting to front of tank is the fuel pick up, fitting to rear of tank is the return. Transfer rollover valve and screws from OEM tank to new tank. Attach hose to respective fittings.
- 3. Lift tank into position and bolt in place using new bolts provided. Connect all lines and sender unit wires.
- 4. Refit drive shaft.
- 5. Fill tank with fuel and check all hoses and fittings for leaks.