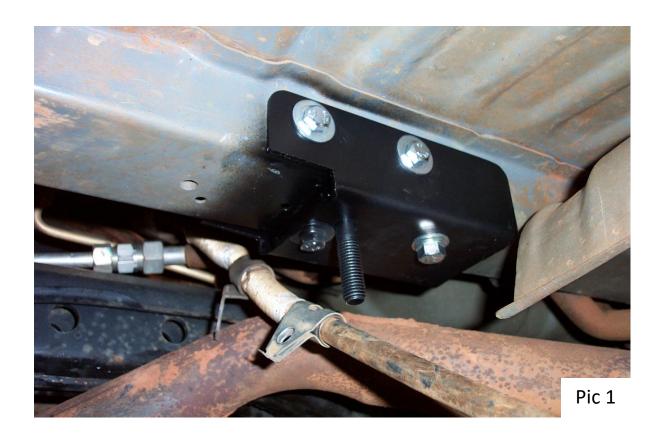

| o 1 x 25mm P Clip                                                   |
| Cable Ties                    | 4 Pages Fitting Instructions Consisting Of                          |
| o 4 x 7" Cable Ties           | o 1 x Page Fitting Instructions                                     |
| o 3 x 11" Cable Ties          | <ul><li>1 x Pages Fitting Kit Contents</li></ul>                    |
|                               | o 2 x Pages Reference Pictures                                      |
|                               | 1                                                                   |

| Kit Pac | ked By | <u></u> |
|---------|--------|---------|
|---------|--------|---------|

| Checked By  |  |
|-------------|--|
| Circonca Dy |  |

## **TLC100IFSDFR FITTING INSTRUCTION PICTURES**





## **TLC100IFSDFR FITTING INSTRUCTION PICTURES**