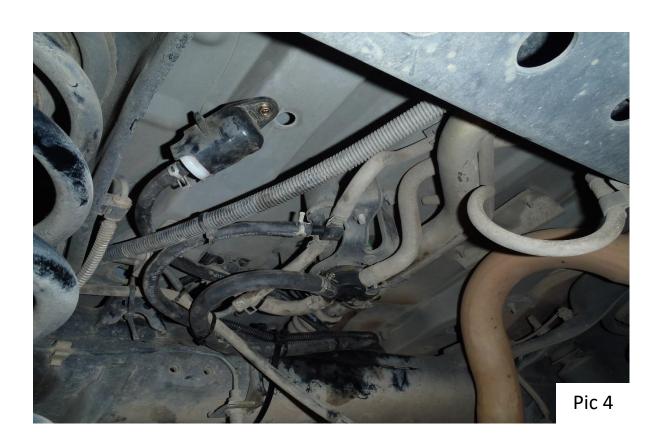

|
| Cable Ties                    | 4 Pages Fitting Instructions Consisting Of                          |
| o 4 x 7" Cable Ties           | o 1 x Page Fitting Instructions                                     |
| o 3 x 11" Cable Ties          | <ul><li>1 x Pages Fitting Kit Contents</li></ul>                    |
|                               | o 2 x Pages Reference Pictures                                      |
|                               | 1                                                                   |

| Kit Pac | ked By | <u></u> |
|---------|--------|---------|
|---------|--------|---------|

| Checked By  |  |
|-------------|--|
| Circonca Dy |  |

## **TLC100IFSDFR FITTING INSTRUCTION PICTURES**





## **TLC100IFSDFR FITTING INSTRUCTION PICTURES**