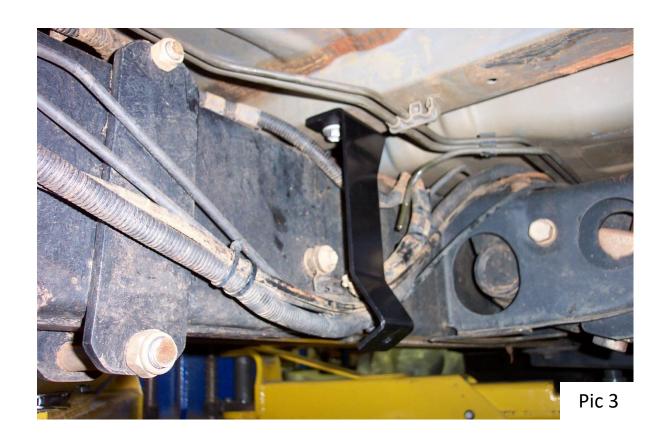

|
| Cable Ties                    | 4 Pages Fitting Instructions Consisting Of                          |
| o 4 x 7" Cable Ties           | o 1 x Page Fitting Instructions                                     |
| o 3 x 11" Cable Ties          | <ul><li>1 x Pages Fitting Kit Contents</li></ul>                    |
|                               | o 2 x Pages Reference Pictures                                      |
|                               | 1                                                                   |

| Kit Pac | ked By | <u></u> |
|---------|--------|---------|
|---------|--------|---------|

| Checked By  |  |
|-------------|--|
| Circonca Dy |  |

## **TLC100IFSDFR FITTING INSTRUCTION PICTURES**





## **TLC100IFSDFR FITTING INSTRUCTION PICTURES**