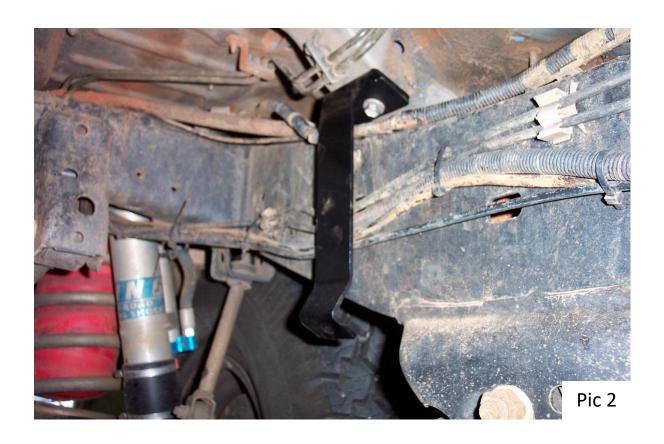

| o 1 x 25mm P Clip                                                   |
| Cable Ties                    | 4 Pages Fitting Instructions Consisting Of                          |
| o 4 x 7" Cable Ties           | o 1 x Page Fitting Instructions                                     |
| o 3 x 11" Cable Ties          | <ul><li>1 x Pages Fitting Kit Contents</li></ul>                    |
|                               | o 2 x Pages Reference Pictures                                      |
|                               | 1                                                                   |

| Kit Pac | ked By | <u></u> |
|---------|--------|---------|
|---------|--------|---------|

| Checked By  |  |
|-------------|--|
| Circonca Dy |  |

## **TLC100IFSDFR FITTING INSTRUCTION PICTURES**





## **TLC100IFSDFR FITTING INSTRUCTION PICTURES**