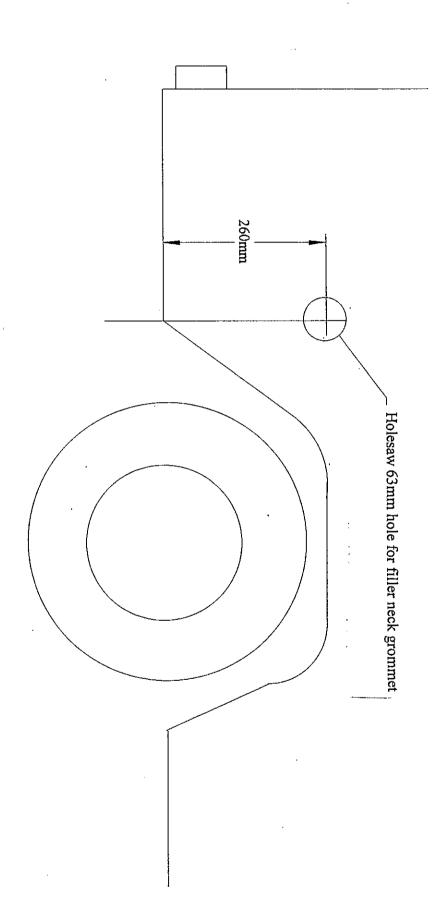

- 1. Screw all fittings into the auxiliary tank as per the diagram.
- 2. Carry out all necessary wiring and installation of switch, relay and solenoid valve.
- 3. Remove section of exhaust system from tank location area. (Due to the age of the vehicle the exhaust will vary from vehicle to vehicle.)
- 4. Lift the tank into position and fix with bolts and Nyloc nuts. (You will need to use the spacer blocks and longer bolts if you are fitting to a 1971 1979 model as there is not as much body to chassis clearance as on the later models.)
- 5. Hole saw a 63mm hole in the rear panel for the filler neck grommet as per the diagram. Connect the auxiliary tank filler to the steel filler neck with the hose supplied. Connect 500mm length of 12mm hose from 12mm hose barb straight onto the auxiliary tank to 12mm fast fill fitting on filler neck. Tee the 6mm line from the expansion chamber into the vent line on the original tank. Finish connection of the solenoid valve to the fuel pickup line with the filter between the valve and the pickup. Connect the fuel sender wires. Reconnect the exhaust system. Fill with fuel and check system operation.

## Filler location