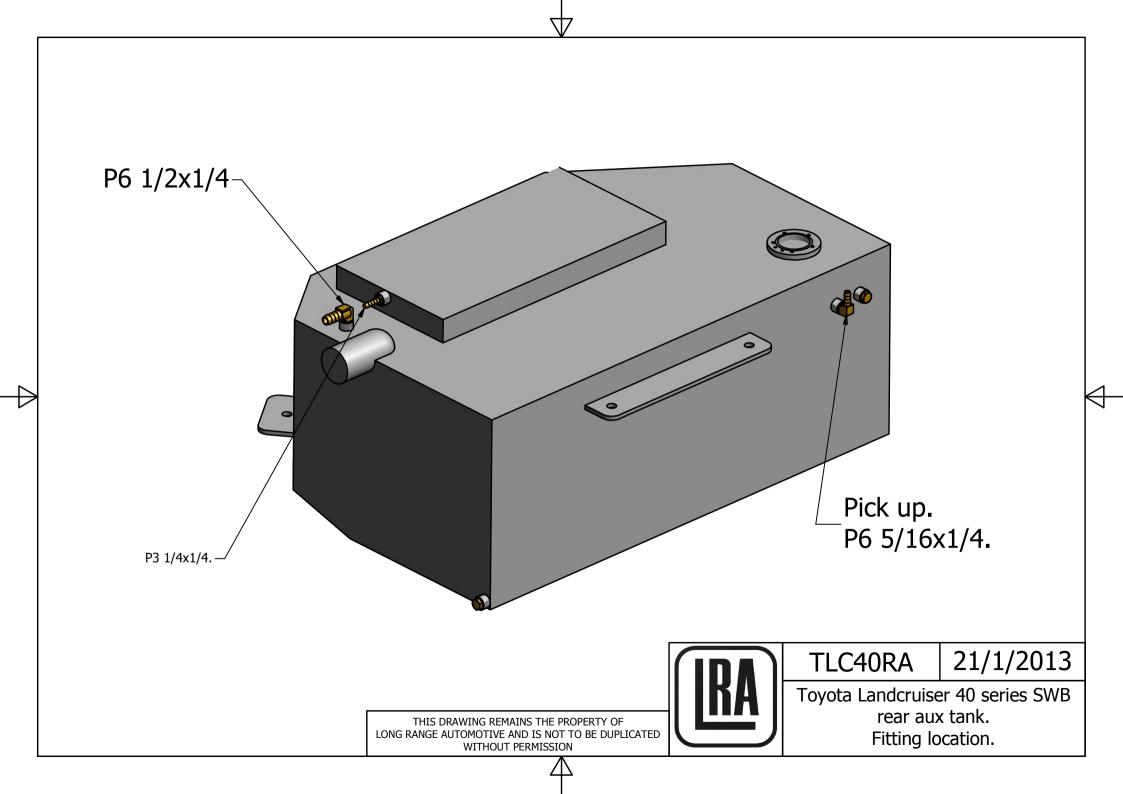

## Installation Instructions for TLC40RA <u>Toyota Landcruiser BJ/FJ 40-42 SWB</u> 80L Auxiliary Tank

This auxiliary tank fits behind the rear axle. The system operates via a solenoid valve system. The fuel level of the auxiliary tank can be checked on the standard dashboard gauge as the sender unit in the auxiliary tank is connected via a relay to the dashboard gauge and is switched at the same time as the solenoid valve.

- 1. Screw all fittings into the auxiliary tank as per the diagram.
- 2. Carry out all necessary wiring and installation of switch, relay and solenoid valve.
- 3. Remove section of exhaust system from tank location area. (Due to the age of the vehicle the exhaust will vary from vehicle to vehicle.)
- 4. Lift the tank into position and fix with bolts and Nyloc nuts. (You will need to use the spacer blocks and longer bolts if you are fitting to a 1971 1979 model as there is not as much body to chassis clearance as on the later models.)
- 5. Hole saw a 63mm hole in the rear panel for the filler neck grommet as per the diagram. Connect the auxiliary tank filler to the steel filler neck with the hose supplied. Connect 500mm length of 12mm hose from 12mm hose barb straight onto the auxiliary tank to 12mm fast fill fitting on filler neck. Tee the 6mm line from the expansion chamber into the vent line on the original tank. Finish connection of the solenoid valve to the fuel pickup line with the filter between the valve and the pickup. Connect the fuel sender wires. Reconnect the exhaust system. Fill with fuel and check system operation.