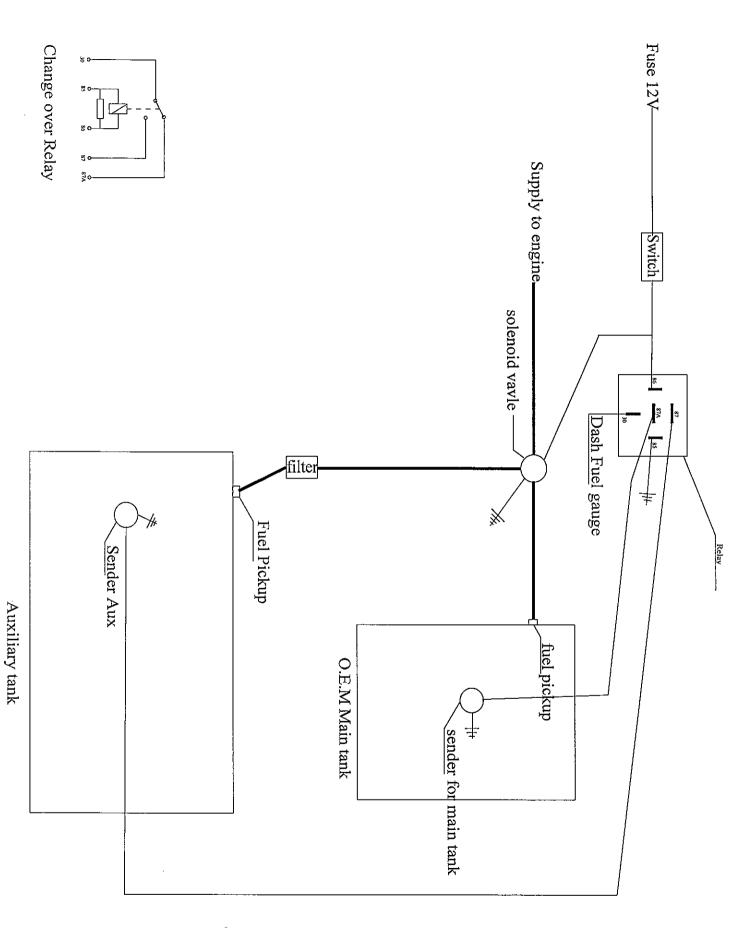

## Installation Instructions for TLC40RA <u>Toyota Landcruiser BJ/FJ 40-42 SWB</u> 80L Auxiliary Tank

This auxiliary tank fits behind the rear axle. The system operates via a solenoid valve system. The fuel level of the auxiliary tank can be checked on the standard dashboard gauge as the sender unit in the auxiliary tank is connected via a relay to the dashboard gauge and is switched at the same time as the solenoid valve.

- 1. Screw all fittings into the auxiliary tank as per the diagram.
- 2. Carry out all necessary wiring and installation of switch, relay and solenoid valve.
- 3. Remove section of exhaust system from tank location area. (Due to the age of the vehicle the exhaust will vary from vehicle to vehicle.)
- 4. Lift the tank into position and fix with bolts and Nyloc nuts. (You will need to use the spacer blocks and longer bolts if you are fitting to a 1971 1979 model as there is not as much body to chassis clearance as on the later models.)
- 5. Hole saw a 63mm hole in the rear panel for the filler neck grommet as per the diagram. Connect the auxiliary tank filler to the steel filler neck with the hose supplied. Connect 500mm length of 12mm hose from 12mm hose barb straight onto the auxiliary tank to 12mm fast fill fitting on filler neck. Tee the 6mm line from the expansion chamber into the vent line on the original tank. Finish connection of the solenoid valve to the fuel pickup line with the filter between the valve and the pickup. Connect the fuel sender wires. Reconnect the exhaust system. Fill with fuel and check system operation.