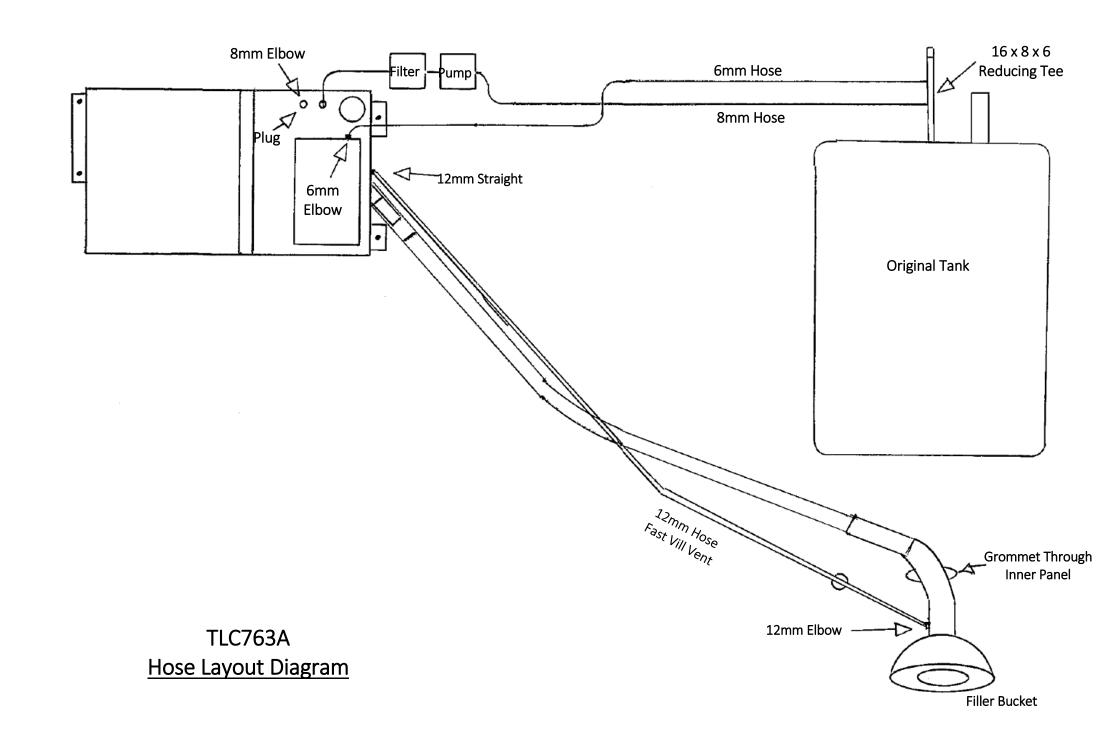

## (DO NOT OPERATE TRANSFER PUMP WITH NO FUEL IN AUXILIARY TANK OR PUMP FAILURE WILL OCCUR).

- 1. Remove exhaust from left hand side (this will need to be relocated on the right side with a new slimmer shaped muffler, exhaust system will also need to exit on the right side of the vehicle). Remove heat shield attached to floor also remove mounting tabs before mounting tank.
- 2. Install all fittings and gauge sender into tank. Check operation of gauge, sender and float by rolling tank and checking ohms readings (ensure float arm doesn't catch on anything inside tank). Lift tank into position drill holes as required in crossbars and secure tank.
- 3. Install wiring as per wiring diagram and also install fuel transfer pump. Double reducing T will need to be installed in OEM fast fill hose on main tank. Connect fuel transfer and vent hoses.
- 4. Carefully select point in left hand rear 1/4 panel as per diagram. Cut 130mm diameter hole in panel. After marking out and cutting the 130mm diameter hole in the panel for the filler bucket, you will also need to make a 63mm diameter and 25mm diameter hole in the inner panel, for the filler neck and fast fill vent hose to pass through and exit to the under-side of the vehicle for connection to the auxiliary tank. Keep the fast fill vent hose as high as possible. Install filler bucket assembly into 1/4 panel then install filler neck and filler pipe using 44mm hose to join pipe sections to tank. Connect fast fill hose, fill tank with fuel and check for leaks.