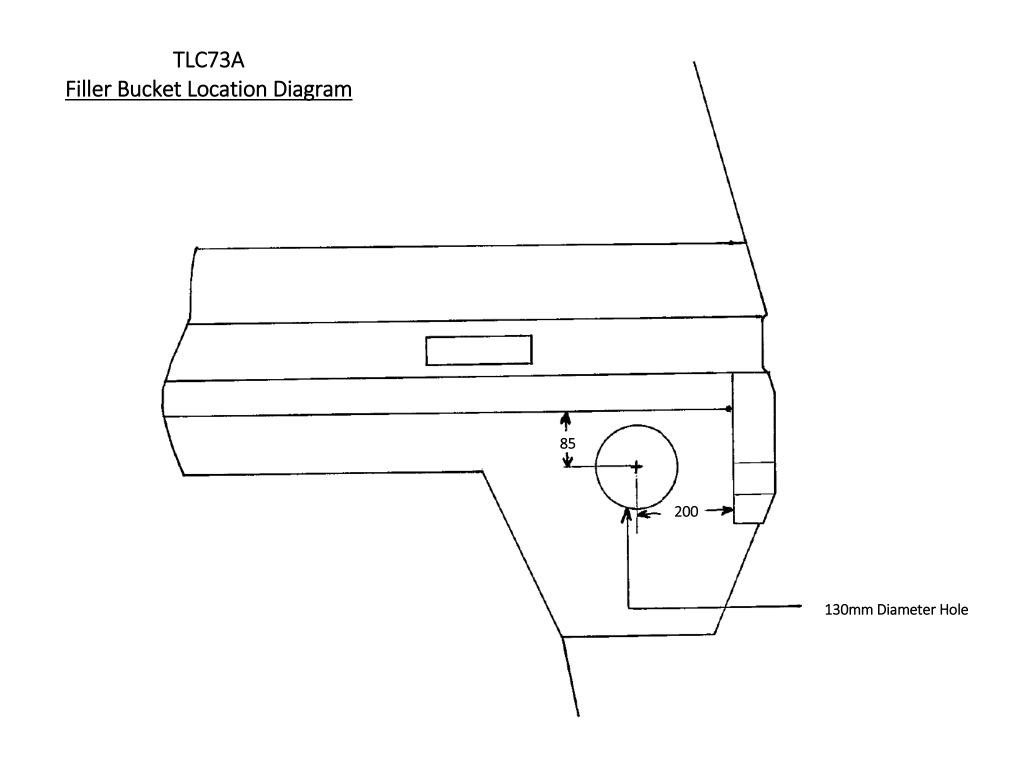

## (DO NOT OPERATE TRANSFER PUMP WITH NO FUEL IN AUXILIARY TANK OR PUMP FAILURE WILL OCCUR).

- 1. Remove exhaust from left hand side (this will need to be relocated on the right side with a new slimmer shaped muffler, exhaust system will also need to exit on the right side of the vehicle). Remove heat shield attached to floor also remove mounting tabs before mounting tank.
- 2. Install all fittings and gauge sender into tank. Check operation of gauge, sender and float by rolling tank and checking ohms readings (ensure float arm doesn't catch on anything inside tank). Lift tank into position drill holes as required in crossbars and secure tank.
- 3. Install wiring as per wiring diagram and also install fuel transfer pump. Double reducing T will need to be installed in OEM fast fill hose on main tank. Connect fuel transfer and vent hoses.
- 4. Carefully select point in left hand rear 1/4 panel as per diagram. Cut 130mm diameter hole in panel. After marking out and cutting the 130mm diameter hole in the panel for the filler bucket, you will also need to make a 63mm diameter and 25mm diameter hole in the inner panel, for the filler neck and fast fill vent hose to pass through and exit to the under-side of the vehicle for connection to the auxiliary tank. Keep the fast fill vent hose as high as possible. Install filler bucket assembly into 1/4 panel then install filler neck and filler pipe using 44mm hose to join pipe sections to tank. Connect fast fill hose, fill tank with fuel and check for leaks.