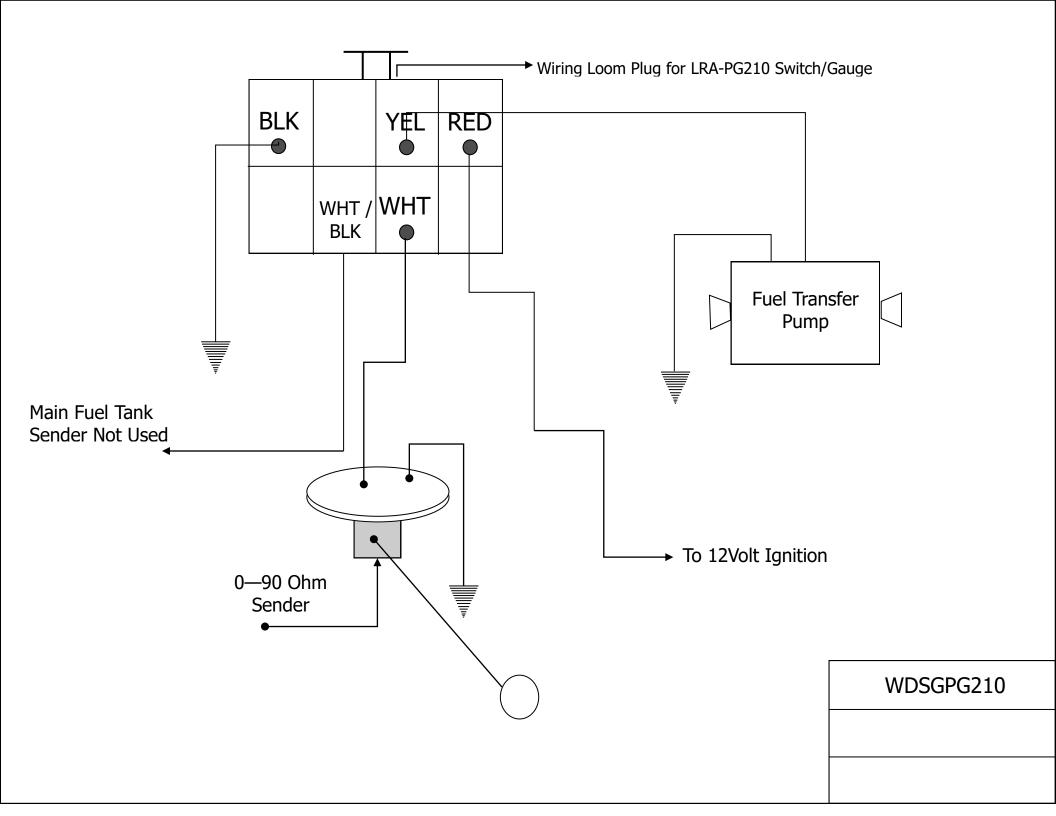

## FITTING KIT CONTENTS TLC73A

| Brass:                          | Electrical:                                     |  |
|---------------------------------|-------------------------------------------------|--|
| o 1 x P6 5/16 x 1/4 Elbow       | o 1 x LRA-PG210 Switch Gauge                    |  |
| o 1 x P3 1/2 x 1/4 Straight     | o 1 x 3mm Two Core Wire @ 5000mm                |  |
| o 1 x P6 1/2 x 1/4 Elbow        | ○ 1 x Red Terminal                              |  |
| o 1 x 1/4 BSP Plug              | o 2 x Red Eye Terminals                         |  |
| o 1 x 16 x 8 x 6mm Reducing Tee | o 1 x 8mm Blue Earth Eye                        |  |
| Bolts / Nuts:                   | Misc Parts:                                     |  |
| o 2 x M10 x 65 Bolts            | ○ 1 x 3/4" Grommet                              |  |
| o 2 x M10 x 75 Bolts            | o 1 x Filler Grommet                            |  |
| o 4 x M10 Flat Washers          | ○ 1 x Fill Pipe #FPTLC73AUX                     |  |
| o 4 x M10 Nyloc Nuts            | ○ 1 x Locking Fuel Cap                          |  |
| o 3 x M5 Washers                | ○ 1 x Filler Bucket                             |  |
| o 3 x M5 x 16 Counter Sunk      | o 1 x Filler Neck #FNTLC73AUX                   |  |
| Screws                          | o 1 x Filler Grommet Cut To Suit Bucket         |  |
| o 3 x M5 Nuts                   |                                                 |  |
| o 5 x M5 x 10 Pan Head Screws   |                                                 |  |
| Hose Clamps:                    | Cable Ties:                                     |  |
| o 10 x 1/4" Hose Clamps         | ○ 5 x 7" Cable Ties                             |  |
| o 4 x 1/2" Hose Clamps          | o 5 x 11" Cable Ties                            |  |
| o 4 x 1 1/2" Hose Clamps        | o 2 x 14" Cable Ties                            |  |
| Sender:                         | Pumps & Filters:                                |  |
| o 1 x 0-90 OHMS Sender Unit     | ○ 1 x Z14K Filter                               |  |
| 500mm Earth Wire                | o 1 x Fuel Pump                                 |  |
| Hose:                           | 5 Pages of Fitting Instructions Consisting of:  |  |
| o 1 x 6mm Hose @ 1600mm         | <ul><li>1 x Page Fitting Instructions</li></ul> |  |
| o 1 x 8mm Hose @ 1400mm         | <ul><li>1 x Page Fitting Kit Contents</li></ul> |  |
| o 1 x 12mm Hose @ 1300mm        | ○ 1 x Page WDSGPG210 Diagram                    |  |
| o 1 x 44m Hose @ 80mm           | o 1 x Page Filler Bucket Location Diagram       |  |
| o 1 x 44mm Hose @ 120mm         | ○ 1 x Page Hose Layout Diagram                  |  |

| Kit Packed By | Checked By | , |
|---------------|------------|---|
|               |            |   |