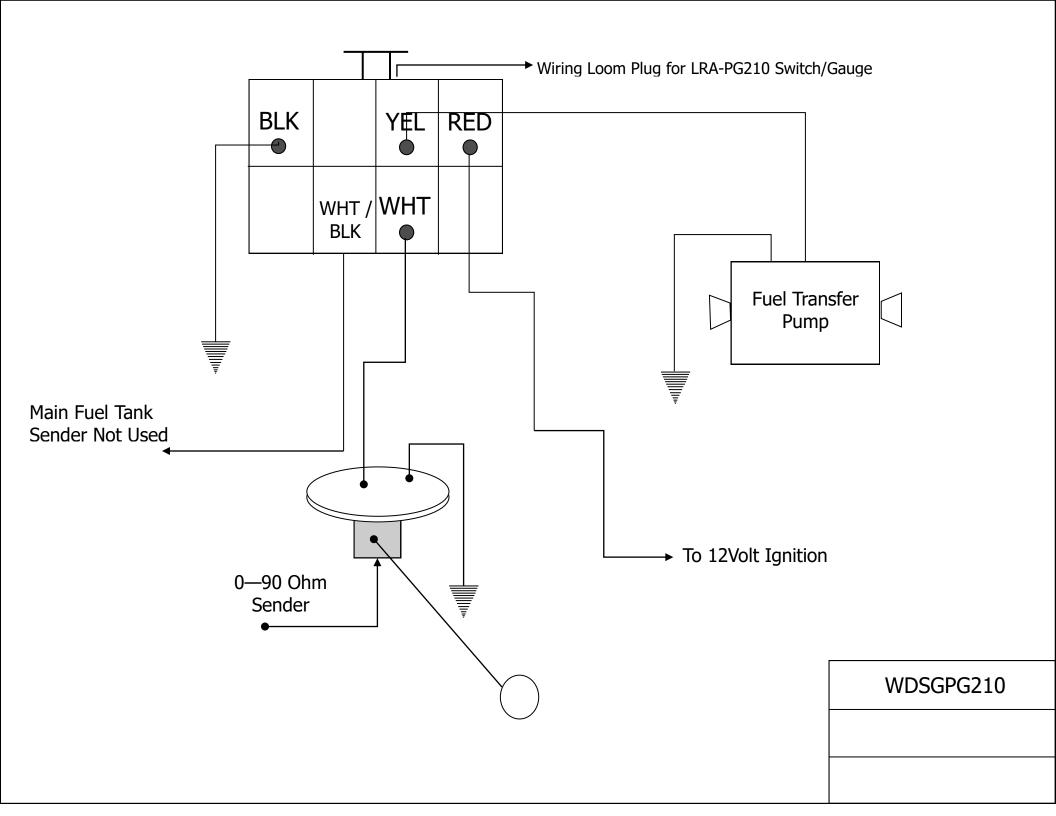

## (DO NOT OPERATE TRANSFER PUMP WITH NO FUEL IN AUXILIARY TANK OR PUMP FAILURE WILL OCCUR).

- 1. Remove the spare wheel and its winding mechanism.
- 2. Assemble the fittings into the auxiliary tank as per the installation drawing.
- 3. Carry out necessary wiring as per the wiring diagram WDSGPG210.
- 4. Mount the fuel transfer pump into a suitable location.
- 5. Lift the tank into position. Drill the mounting holes and secure the tank into position.
- 6. Complete the connection of the remaining hoses and fittings.

## FITTING KIT CONTENTS TLC75TRA

| Brass:        |                                  | Electrical:      |                                           |
|---------------|----------------------------------|------------------|-------------------------------------------|
| 0             | 1 x P3 1/4 x 1/4 (6mm Straight)  | 0                | 1 x LRA-PG210 Switch/Gauge                |
| 0             | 1 x P3 1/2 x 1/4 (12mm Straight) | 0                | 1 x Red Insulated Terminal                |
| 0             | 1 x P6 5/16 x 1/4 (8mm Elbow)    | 0                | 2 x Blue 6mm Earth Eye Terminals          |
| 0             | 2 x P6 1/2 x 1/4 (12mm Elbow)    | 0                | 1 x Blue 8mm Earth Eye                    |
| 0             | 1 x 1/4 Plug                     | 0                | 1 x 3mm Two Core Wire @ 5000mm            |
| 0             | 1 x 12mm x 8mm Reducing Tee      | 0                | 4 x 3mm Heat Shrink @ 25mm                |
| 0             | 1 x P14 x 1/4 (6mm Tee)          |                  |                                           |
| Bolts / Nuts: |                                  | Misc Parts:      |                                           |
| 0             | 4 x M10 Nyloc Nuts               | 0                | 3 x C9 Exhaust Clamps With Nyloc Nuts and |
| 0             | 4 x M10 x 30mm Bolts             |                  | Washers                                   |
| 0             | 4 x M10 Washers                  | 0                | 1 x Filler Neck + Locking Cap             |
| 0             | 3 x M6 x 16mm Bolts              | 0                | 1 x Filler Neck Mounting Plate            |
| 0             | 3 x M6 Washers                   | 0                | 4 x 50 x 50 x 3mm Reinforcing Plates      |
| 0             | 3 x M6 Nyloc Nuts                |                  |                                           |
| 0             | 5 x M5 x 10mm Pan Head Screws    |                  |                                           |
|               | (for Sender Unit)                |                  |                                           |
| Hose Clamps:  |                                  | Cable Ties:      |                                           |
| 0             | 10 x 1/4" Hose Clamps            | 0                | 10 x 7" Cable Ties                        |
| 0             | 6 x 1/2" Hose Clamps             | 0                | 5 x 11" Cable Ties                        |
| 0             | 2 x 1 1/2" Hose Clamps           |                  |                                           |
| Sender:       |                                  | Pumps & Filters: |                                           |
| 0             | 1 x VDO 220-004 Sender Unit set  | 0                | 1 x Fuel Pump                             |
|               | up and tested in Tank With       | 0                | 1 x Z14K Filter                           |
|               | 400mm Earth Lead Soldered On     |                  |                                           |
| Hose:         |                                  | Pages            | of Fitting Instructions Consisting of:    |
| 0             | 1 x 12mm CMP Hose @ 270mm        | 0                | 1 x Page Fitting Instructions             |
| 0             | 1 x 12mm CMP Hose @ 500mm        | 0                | 1 x Page Fitting Kit Contents             |
| 0             | 1 x 6mm CMP Hose @ 3400mm        | 0                | 1 x WDSGPG210 Diagram                     |
| 0             | 1 x 8mm Fuel Hose @ 1700mm       | 0                | 1 x Installation Diagram                  |
| 0             | 1 x 44mm Fuel Hose @ 350mm       |                  |                                           |