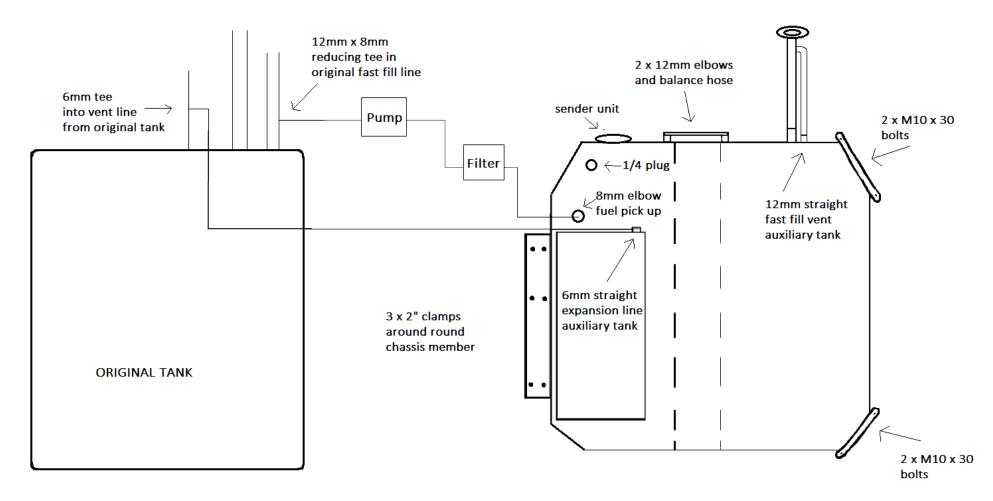

## (DO NOT OPERATE TRANSFER PUMP WITH NO FUEL IN AUXILIARY TANK OR PUMP FAILURE WILL OCCUR).

- 1. Remove the spare wheel and its winding mechanism.
- 2. Assemble the fittings into the auxiliary tank as per the installation drawing.
- 3. Carry out necessary wiring as per the wiring diagram WDSGPG210.
- 4. Mount the fuel transfer pump into a suitable location.
- 5. Lift the tank into position. Drill the mounting holes and secure the tank into position.
- 6. Complete the connection of the remaining hoses and fittings.

## FITTING KIT CONTENTS TLC75TRA

| Brass:        |                                  | Electrical:      |                                           |
|---------------|----------------------------------|------------------|-------------------------------------------|
| 0             | 1 x P3 1/4 x 1/4 (6mm Straight)  | 0                | 1 x LRA-PG210 Switch/Gauge                |
| 0             | 1 x P3 1/2 x 1/4 (12mm Straight) | 0                | 1 x Red Insulated Terminal                |
| 0             | 1 x P6 5/16 x 1/4 (8mm Elbow)    | 0                | 2 x Blue 6mm Earth Eye Terminals          |
| 0             | 2 x P6 1/2 x 1/4 (12mm Elbow)    | 0                | 1 x Blue 8mm Earth Eye                    |
| 0             | 1 x 1/4 Plug                     | 0                | 1 x 3mm Two Core Wire @ 5000mm            |
| 0             | 1 x 12mm x 8mm Reducing Tee      | 0                | 4 x 3mm Heat Shrink @ 25mm                |
| 0             | 1 x P14 x 1/4 (6mm Tee)          |                  |                                           |
| Bolts / Nuts: |                                  | Misc Parts:      |                                           |
| 0             | 4 x M10 Nyloc Nuts               | 0                | 3 x C9 Exhaust Clamps With Nyloc Nuts and |
| 0             | 4 x M10 x 30mm Bolts             |                  | Washers                                   |
| 0             | 4 x M10 Washers                  | 0                | 1 x Filler Neck + Locking Cap             |
| 0             | 3 x M6 x 16mm Bolts              | 0                | 1 x Filler Neck Mounting Plate            |
| 0             | 3 x M6 Washers                   | 0                | 4 x 50 x 50 x 3mm Reinforcing Plates      |
| 0             | 3 x M6 Nyloc Nuts                |                  |                                           |
| 0             | 5 x M5 x 10mm Pan Head Screws    |                  |                                           |
|               | (for Sender Unit)                |                  |                                           |
| Hose Clamps:  |                                  | Cable Ties:      |                                           |
| 0             | 10 x 1/4" Hose Clamps            | 0                | 10 x 7" Cable Ties                        |
| 0             | 6 x 1/2" Hose Clamps             | 0                | 5 x 11" Cable Ties                        |
| 0             | 2 x 1 1/2" Hose Clamps           |                  |                                           |
| Sender:       |                                  | Pumps & Filters: |                                           |
| 0             | 1 x VDO 220-004 Sender Unit set  | 0                | 1 x Fuel Pump                             |
|               | up and tested in Tank With       | 0                | 1 x Z14K Filter                           |
|               | 400mm Earth Lead Soldered On     |                  |                                           |
| Hose:         |                                  | Pages            | of Fitting Instructions Consisting of:    |
| 0             | 1 x 12mm CMP Hose @ 270mm        | 0                | 1 x Page Fitting Instructions             |
| 0             | 1 x 12mm CMP Hose @ 500mm        | 0                | 1 x Page Fitting Kit Contents             |
| 0             | 1 x 6mm CMP Hose @ 3400mm        | 0                | 1 x WDSGPG210 Diagram                     |
| 0             | 1 x 8mm Fuel Hose @ 1700mm       | 0                | 1 x Installation Diagram                  |
| 0             | 1 x 44mm Fuel Hose @ 350mm       |                  |                                           |