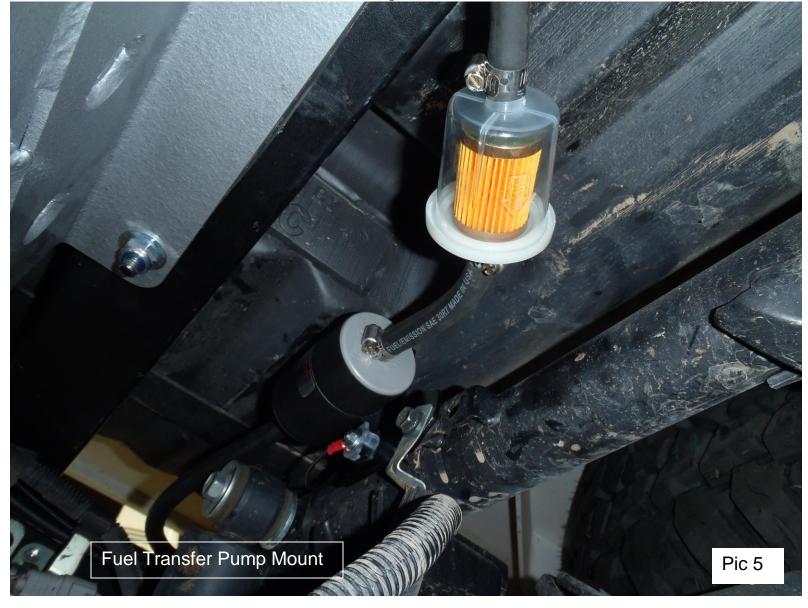

- 5. Mount the fuel transfer pump to the mounting bracket and bolt in position above the rear diff using the wiring loom bolt (**Refer Pic 5**). Complete the wiring leaving the correct length for the sender unit wire.
- 6. Lift the tank into position, the two front brackets sit on top of the cross member and the secondary new bracket. Adjust position of the rear mounting bar so the tank fits on to the M10 studs. Bolt tank in position with 2 x M8 x 25 bolt spring and flat washers on the front LHS and M10 x 30 bolt and washers for the front RHS. Use the 2 x M10 cup washers, urethane bushes and M10 heavy duty washers with M10 nyloc nuts for the rear (**Refer Pic 6**). Ensure the rear mounting bar is sitting flush with the top of the chassis rail and drill the mount tabs at 10.5 then feed nut plates through the hole in the chassis rail and bolt with M10 x 30 bolds spring and flat washers.
- 7. Connect fuel pick up with filter in line to inlet side of the transfer pump. Fix line to the cross member with P Clip and Tek screw. Fit the 16 x 8" tee into the fast fill vent line from the rear fuel tank, connect this to the outlet side of the transfer pump (Refer Pic 7). Fit the 6mm tee into the vent line from the rear tank. Connect this to the expansion box of the auxiliary tank. Mount the filler neck to the tray with the mount plate provided. You may need to shorten the bracket and put a bend in it to suit the type of tray. Connect the fill and fast fill hoses to the filler neck.
- 8. Remove and discard the two brackets from the park brake cable (**Ref pic**). Carefully open up the bend in the bracket that bolts to the centre of the rear of the diff. Feed the cable back down through the tube in the tank and reconnect to the diff (refit bracket to cable for centre diff cable guide). Put a new 90 degree bend in the front cable guide bracket and cut the first bend off. Drill a new 8.5mm hole in bracket and bolt to floor pan M8 cage nut in front of the tank. Check over all hoses and wiring connections, add some fuel to the auxiliary tank and check the transfer pump operation.