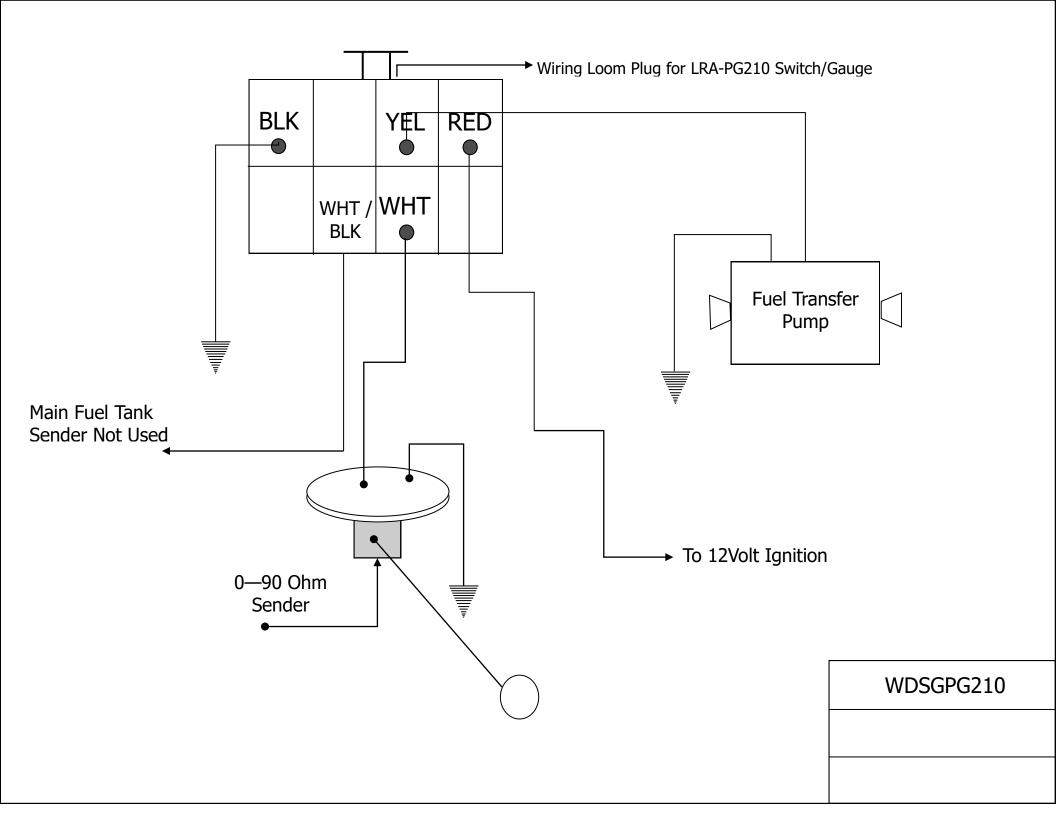

Installation Instructions for TLC79DCA <u>Toyota Landcruiser VDJ79 Series</u> <u>90L Auxiliary Tank</u>

1. Carry out wiring of the PG210 switch gauge unit, suggested switch location is in the large rectangle blank on the RHS of the dash. A 12V ignition source can be found under the RH kick panel (blue wire). Run the twin core under the scuff plates and out through the small grommet that is in the RH rear corner of the cabin floor.