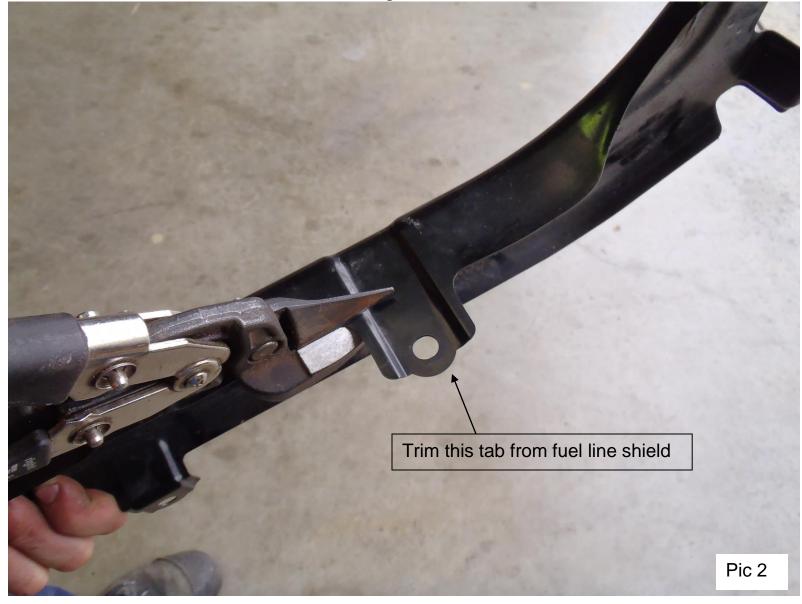

- 3. Fit the rear mounting bar on top of the chassis rail just forward of the muffler mount. Disconnect the park brake cable from the diff and centre support and pull forward out of the way. (Cable will end up passing through the tube in the centre of the tank). Remove the fuel line shield from the cross member and trim one mounting tab (Refer Pic 2). Remove wiring loom plug mount from RHS and bend at 900 refit in position with M10 nut as spacer (Refer Pic 3).
- 4. Screw the fittings in tank P3 1/4 x 1/8 straight into expansion box, P3 1/2 x 3/8 straight into the fitting next to the filter neck, P6 5/16 x 1/4 elbow into the rear of the tank pointing to the RHS. Bolt the RH front secondary bracket into position using one of the M8 bolts from the cable bracket and M10 x 30 Bolt washer and Nyloc (Refer Pic 4).