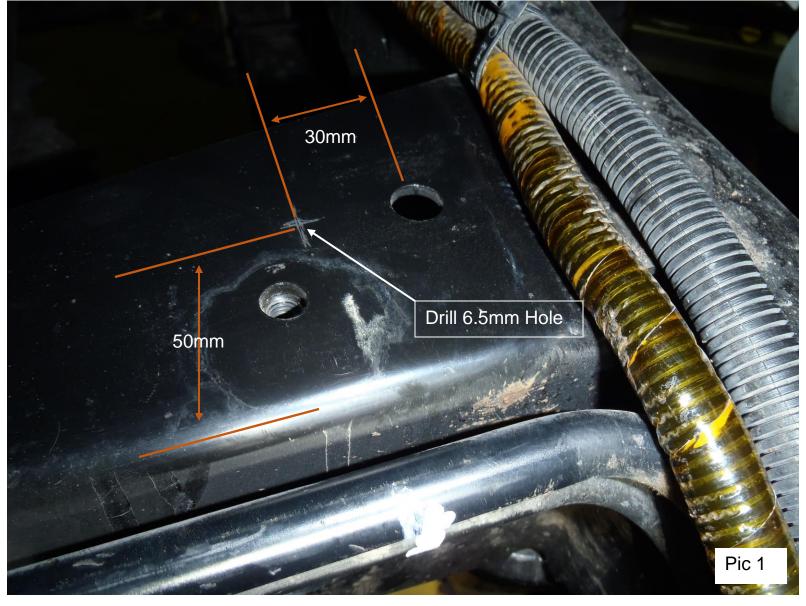

#### 2. Exhaust

Measure 20mm from the front of the exhaust hanger bracket near the LH rear shocker and cut the tail pipe at this point. Remove the standard muffler and short flanged pipe section from the system. Remove the muffler shield. Drill one new 6.5mm hole in the top of the cross member (Refer Pic 1). Fit the new muffler bracket to the original rubber mount bolt in new position. Sit the new muffler in position slipping the rear pipe section over the tail pipe section in place, check all clearances and then tack weld rear join and remove muffler and tail pipe for welding. Reassemble exhaust system.