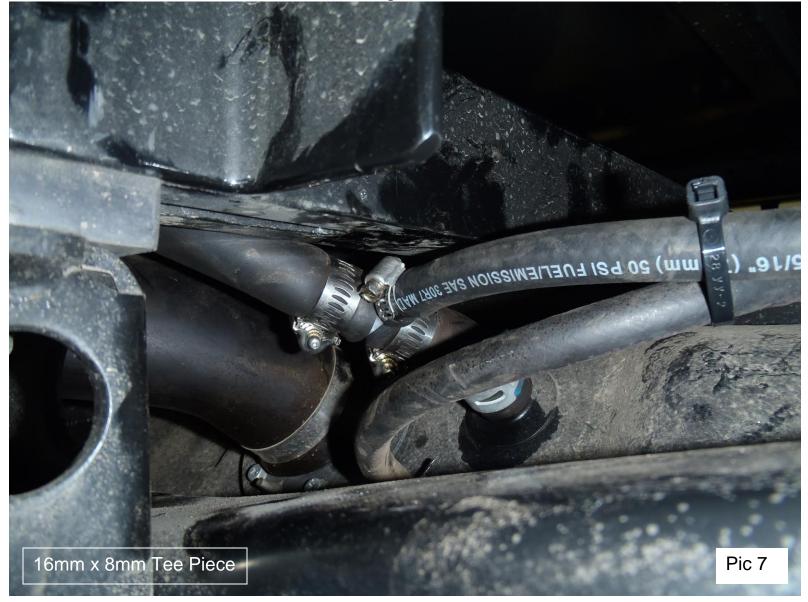

- 5. Mount the fuel transfer pump to the mounting bracket and bolt in position above the rear diff using the wiring loom bolt (**Refer Pic 5**). Complete the wiring leaving the correct length for the sender unit wire.
- 6. Lift the tank into position, the two front brackets sit on top of the cross member and the secondary new bracket. Adjust position of the rear mounting bar so the tank fits on to the M10 studs. Bolt tank in position with 2 x M8 x 25 bolt spring and flat washers on the front LHS and M10 x 30 bolt and washers for the front RHS. Use the 2 x M10 cup washers, urethane bushes and M10 heavy duty washers with M10 nyloc nuts for the rear (**Refer Pic 6**). Ensure the rear mounting bar is sitting flush with the top of the chassis rail and drill the mount tabs at 10.5 then feed nut plates through the hole in the chassis rail and bolt with M10 x 30 bolds spring and flat washers.
- 7. Connect fuel pick up with filter in line to inlet side of the transfer pump. Fix line to the cross member with P Clip and Tek screw. Fit the 16 x 8" tee into the fast fill vent line from the rear fuel tank, connect this to the outlet side of the transfer pump (Refer Pic 7). Fit the 6mm tee into the vent line from the rear tank. Connect this to the expansion box of the auxiliary tank. Mount the filler neck to the tray with the mount plate provided. You may need to shorten the bracket and put a bend in it to suit the type of tray. Connect the fill and fast fill hoses to the filler neck.
- 8. Remove and discard the two brackets from the park brake cable (**Ref pic**). Carefully open up the bend in the bracket that bolts to the centre of the rear of the diff. Feed the cable back down through the tube in the tank and reconnect to the diff (refit bracket to cable for centre diff cable guide). Put a new 90 degree bend in the front cable guide bracket and cut the first bend off. Drill a new 8.5mm hole in bracket and bolt to floor pan M8 cage nut in front of the tank. Check over all hoses and wiring connections, add some fuel to the auxiliary tank and check the transfer pump operation.