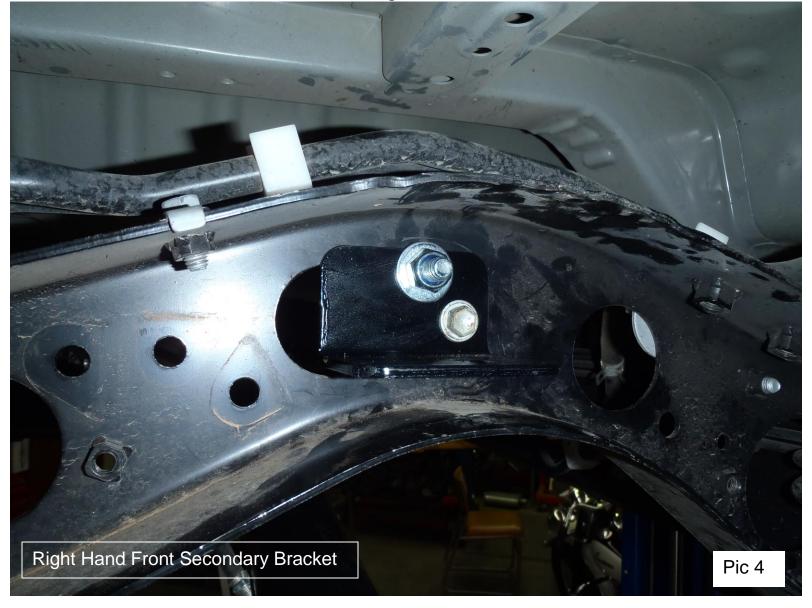

- 3. Fit the rear mounting bar on top of the chassis rail just forward of the muffler mount. Disconnect the park brake cable from the diff and centre support and pull forward out of the way. (Cable will end up passing through the tube in the centre of the tank). Remove the fuel line shield from the cross member and trim one mounting tab (Refer Pic 2). Remove wiring loom plug mount from RHS and bend at 900 refit in position with M10 nut as spacer (Refer Pic 3).
- 4. Screw the fittings in tank P3 1/4 x 1/8 straight into expansion box, P3 1/2 x 3/8 straight into the fitting next to the filter neck, P6 5/16 x 1/4 elbow into the rear of the tank pointing to the RHS. Bolt the RH front secondary bracket into position using one of the M8 bolts from the cable bracket and M10 x 30 Bolt washer and Nyloc (Refer Pic 4).