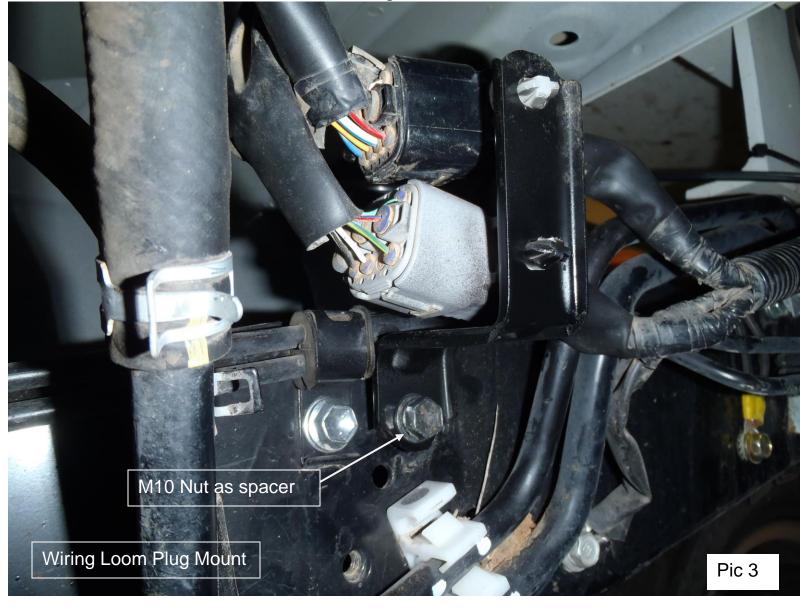

- 3. Fit the rear mounting bar on top of the chassis rail just forward of the muffler mount. Disconnect the park brake cable from the diff and centre support and pull forward out of the way. (Cable will end up passing through the tube in the centre of the tank). Remove the fuel line shield from the cross member and trim one mounting tab (Refer Pic 2). Remove wiring loom plug mount from RHS and bend at 900 refit in position with M10 nut as spacer (Refer Pic 3).
- 4. Screw the fittings in tank P3 1/4 x 1/8 straight into expansion box, P3 1/2 x 3/8 straight into the fitting next to the filter neck, P6 5/16 x 1/4 elbow into the rear of the tank pointing to the RHS. Bolt the RH front secondary bracket into position using one of the M8 bolts from the cable bracket and M10 x 30 Bolt washer and Nyloc (Refer Pic 4).