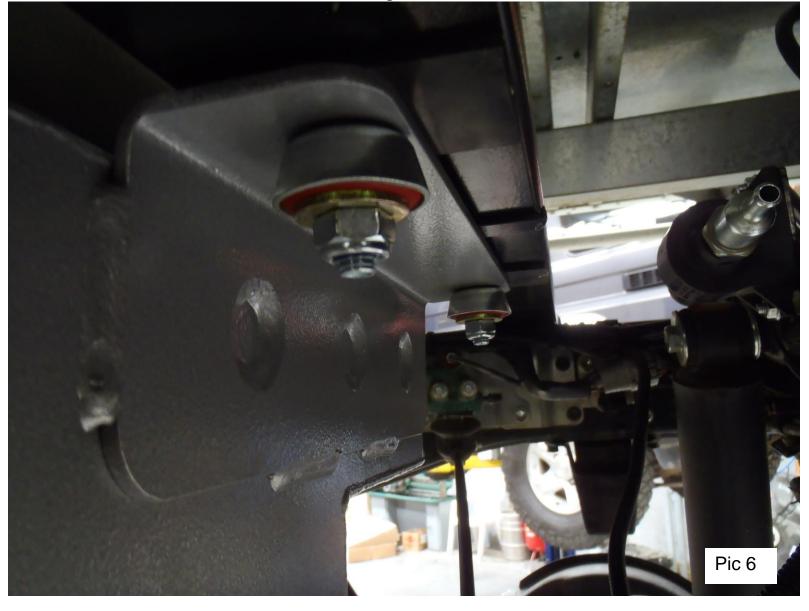

- 5. Mount the fuel transfer pump to the mounting bracket and bolt in position above the rear diff using the wiring loom bolt (**Refer Pic 5**). Complete the wiring leaving the correct length for the sender unit wire.
- 6. Lift the tank into position, the two front brackets sit on top of the cross member and the secondary new bracket. Adjust position of the rear mounting bar so the tank fits on to the M10 studs. Bolt tank in position with 2 x M8 x 25 bolt spring and flat washers on the front LHS and M10 x 30 bolt and washers for the front RHS. Use the 2 x M10 cup washers, urethane bushes and M10 heavy duty washers with M10 nyloc nuts for the rear (**Refer Pic 6**). Ensure the rear mounting bar is sitting flush with the top of the chassis rail and drill the mount tabs at 10.5 then feed nut plates through the hole in the chassis rail and bolt with M10 x 30 bolds spring and flat washers.
- 7. Connect fuel pick up with filter in line to inlet side of the transfer pump. Fix line to the cross member with P Clip and Tek screw. Fit the 16 x 8" tee into the fast fill vent line from the rear fuel tank, connect this to the outlet side of the transfer pump (Refer Pic 7). Fit the 6mm tee into the vent line from the rear tank. Connect this to the expansion box of the auxiliary tank. Mount the filler neck to the tray with the mount plate provided. You may need to shorten the bracket and put a bend in it to suit the type of tray. Connect the fill and fast fill hoses to the filler neck.
- 8. Remove and discard the two brackets from the park brake cable (**Ref pic**). Carefully open up the bend in the bracket that bolts to the centre of the rear of the diff. Feed the cable back down through the tube in the tank and reconnect to the diff (refit bracket to cable for centre diff cable guide). Put a new 90 degree bend in the front cable guide bracket and cut the first bend off. Drill a new 8.5mm hole in bracket and bolt to floor pan M8 cage nut in front of the tank. Check over all hoses and wiring connections, add some fuel to the auxiliary tank and check the transfer pump operation.