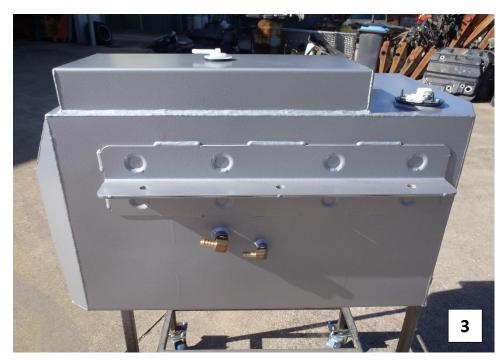

## Installation Instructions for TLC79DCR <u>Toyota Landcruiser VDJ79 Series</u> <u>180It Replacement Tank 08/16 On</u>

- 1. This replacement tank is designed to fit with Genuine Toyota Tray P/N 93687-8-2 It will also allow you to carry the Std spare wheel.
- 2. Remove the original tank and mounting cradle.
- 3. Fit the new secondary front bracket to the OEM mounts using the original bolts. (refer Pic 1).
- 4. Remove the sender unit form the OE tank. Carefully unclip the float arm. Remove the float from the OE arm and fit to new float arm replace small washer and peen the end of the float arm to keep washer and float in place. The centre hole on the sender unit where the float arm clips into needs to be drilled out to 2.5mm as the float arm wire is slightly larger diameter. (refer Pic 2). (Late type sender unit 08/16 Onwards)
- 5. Screw the P6 5/16 x 1/4 Elbow, P6 1/2 x 3/8 Elbow, Sender unit and Roll over valve into the tank (refer Pic 3). Screw the remaining P6 5/8 x 3/8 Elbow into the fitting nearest the filler pointing horizontal.
- 6. Remove the breather valve from the OE tank and connect to roll over valve with 700mm length of 6mm fuel hose. (refer Pic 4).
- 7. Jack the tank into position and secure the front with M10 Nyloc nuts and washers. Drill the 4 10.5mm holes across the rear and secure with 4 x M10 x 30mm bolts washers and Nyloc nuts.
- 8. Connect the Fill and Fast fill hoses (Remove the last bend from the fast fill hose) using the OE clamps.
- 9. Connect the sender unit wiring and secure back to tray mount.