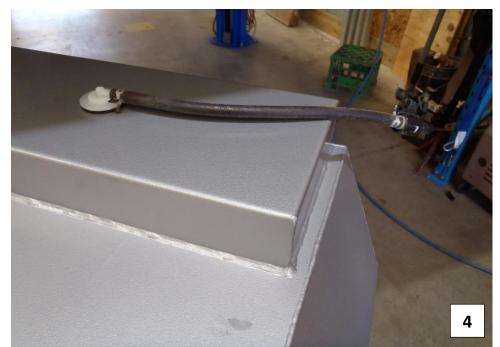

## Installation Instructions for TLC79DCR <u>Toyota Landcruiser VDJ79 Series</u> <u>180It Replacement Tank 08/16 On</u>

- 1. This replacement tank is designed to fit with Genuine Toyota Tray P/N 93687-8-2 It will also allow you to carry the Std spare wheel.
- 2. Remove the original tank and mounting cradle.
- 3. Fit the new secondary front bracket to the OEM mounts using the original bolts. (refer Pic 1).
- 4. Remove the sender unit form the OE tank. Carefully unclip the float arm. Remove the float from the OE arm and fit to new float arm replace small washer and peen the end of the float arm to keep washer and float in place. The centre hole on the sender unit where the float arm clips into needs to be drilled out to 2.5mm as the float arm wire is slightly larger diameter. (refer Pic 2). (Late type sender unit 08/16 Onwards)
- 5. Screw the P6 5/16 x 1/4 Elbow, P6 1/2 x 3/8 Elbow, Sender unit and Roll over valve into the tank (refer Pic 3). Screw the remaining P6 5/8 x 3/8 Elbow into the fitting nearest the filler pointing horizontal.
- 6. Remove the breather valve from the OE tank and connect to roll over valve with 700mm length of 6mm fuel hose. (refer Pic 4).
- 7. Jack the tank into position and secure the front with M10 Nyloc nuts and washers. Drill the 4 10.5mm holes across the rear and secure with 4 x M10 x 30mm bolts washers and Nyloc nuts.
- 8. Connect the Fill and Fast fill hoses (Remove the last bend from the fast fill hose) using the OE clamps.
- 9. Connect the sender unit wiring and secure back to tray mount.