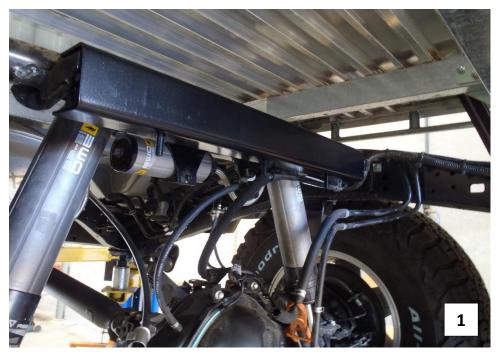

## Installation Instructions for TLC79DCR <u>Toyota Landcruiser VDJ79 Series</u> <u>180It Replacement Tank 08/16 On</u>

- 1. This replacement tank is designed to fit with Genuine Toyota Tray P/N 93687-8-2 It will also allow you to carry the Std spare wheel.
- 2. Remove the original tank and mounting cradle.
- 3. Fit the new secondary front bracket to the OEM mounts using the original bolts. (refer Pic 1).
- 4. Remove the sender unit form the OE tank. Carefully unclip the float arm. Remove the float from the OE arm and fit to new float arm replace small washer and peen the end of the float arm to keep washer and float in place. The centre hole on the sender unit where the float arm clips into needs to be drilled out to 2.5mm as the float arm wire is slightly larger diameter. (refer Pic 2). (Late type sender unit 08/16 Onwards)
- 5. Screw the P6 5/16 x 1/4 Elbow, P6 1/2 x 3/8 Elbow, Sender unit and Roll over valve into the tank (refer Pic 3). Screw the remaining P6 5/8 x 3/8 Elbow into the fitting nearest the filler pointing horizontal.
- 6. Remove the breather valve from the OE tank and connect to roll over valve with 700mm length of 6mm fuel hose. (refer Pic 4).
- 7. Jack the tank into position and secure the front with M10 Nyloc nuts and washers. Drill the 4 10.5mm holes across the rear and secure with 4 x M10 x 30mm bolts washers and Nyloc nuts.
- 8. Connect the Fill and Fast fill hoses (Remove the last bend from the fast fill hose) using the OE clamps.
- 9. Connect the sender unit wiring and secure back to tray mount.