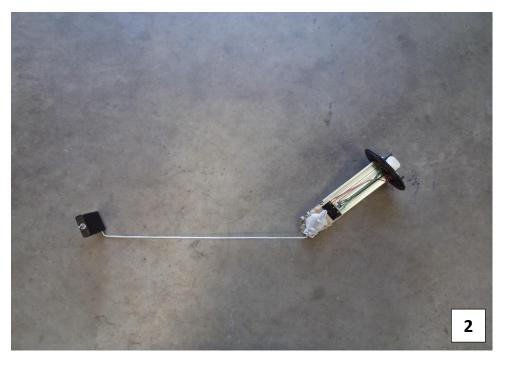

## Installation Instructions for TLC79DCR <u>Toyota Landcruiser VDJ79 Series</u> <u>180It Replacement Tank 08/16 On</u>

- 1. This replacement tank is designed to fit with Genuine Toyota Tray P/N 93687-8-2 It will also allow you to carry the Std spare wheel.
- 2. Remove the original tank and mounting cradle.
- 3. Fit the new secondary front bracket to the OEM mounts using the original bolts. (refer Pic 1).
- 4. Remove the sender unit form the OE tank. Carefully unclip the float arm. Remove the float from the OE arm and fit to new float arm replace small washer and peen the end of the float arm to keep washer and float in place. The centre hole on the sender unit where the float arm clips into needs to be drilled out to 2.5mm as the float arm wire is slightly larger diameter. (refer Pic 2). (Late type sender unit 08/16 Onwards)
- 5. Screw the P6 5/16 x 1/4 Elbow, P6 1/2 x 3/8 Elbow, Sender unit and Roll over valve into the tank (refer Pic 3). Screw the remaining P6 5/8 x 3/8 Elbow into the fitting nearest the filler pointing horizontal.
- 6. Remove the breather valve from the OE tank and connect to roll over valve with 700mm length of 6mm fuel hose. (refer Pic 4).
- 7. Jack the tank into position and secure the front with M10 Nyloc nuts and washers. Drill the 4 10.5mm holes across the rear and secure with 4 x M10 x 30mm bolts washers and Nyloc nuts.
- 8. Connect the Fill and Fast fill hoses (Remove the last bend from the fast fill hose) using the OE clamps.
- 9. Connect the sender unit wiring and secure back to tray mount.