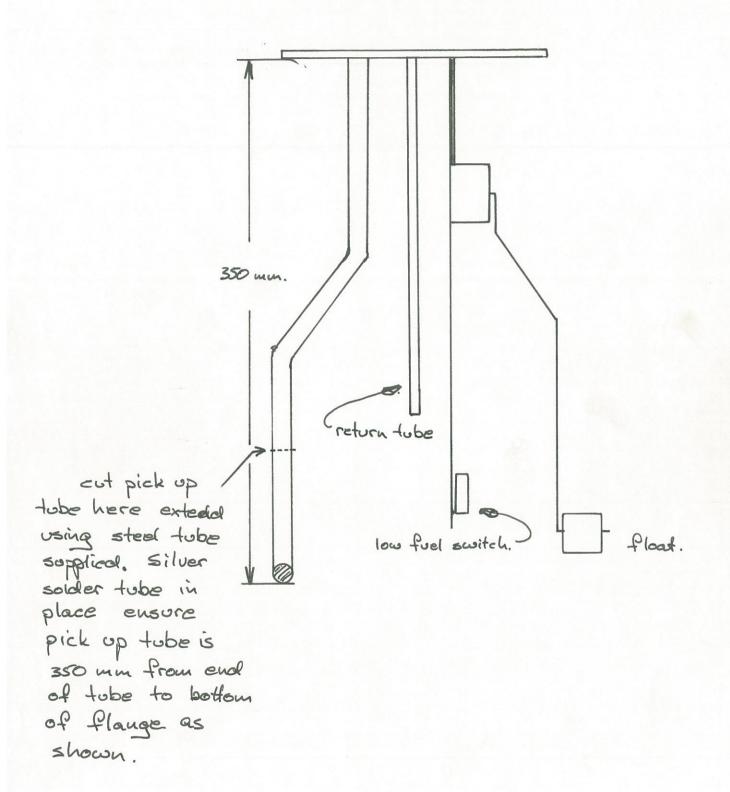

## Installation Instructions for TLC80FR-DM <u>Toyota Landscruiser 80 Series</u> <u>145lt Main Replacement Tank</u> Diesel - Manual

This tank is a replacement for the original front tank.

- 1. Remove standard fuel tank and straps leaving short strap sections on the left hand side attached.
- 2. Bolt the new front inner tank strap mount C section in place of the original front inner strap mount and cross drill for 2 x M8 x 85mm bolts and nyloc nuts. This now becomes the mount for the new front tank strap. The new rear tank strap mount is a floor pan reinforcing plate fitted from the inside of the vehicle. The position for this hole to be ascertained when the new tank is in position and the new rear strap is put into position.
- 3. Remove fuel tank sender / pump unit from original tank and lengthen the float arm by 70mm (the rod in the kit is 90mm long to allow for 10mm overlap on the join.) For Petrol model lengthen the fuel pump frame by 60mm using the pump extension bracket and the 100mm length of 5/16" fuel hose. For Diesel model use the 80mm length of 13mm tube and modify the pick up as per drawing. Carefully straighten low fuel light sensor rod down by 60mm so the low fuel light does not come on to early.
- 4. Fit fuel sender / pump unit to new tank using M5 nuts and washers and check sender unit float arm travel. Fit 12mm hose barb straight to the fitting next to the filler neck and the rollover valve from the original tank.
- 5. Give the front outer tank strap mount a slight twist so that it lays parallel to the chassis rail.
- 6. Lift tank into position guiding it on to the fill hose and secure with the new straps.
- 7. Check clearances, tighten bolts and refit all hoses and wiring. Refit hand brake cable bracket to the M8 bolt that is welded to the rear strap with M8 nyloc nut and M8 x 20mm washer.
- 8. Refill with fuel and check all hoses and fittings.