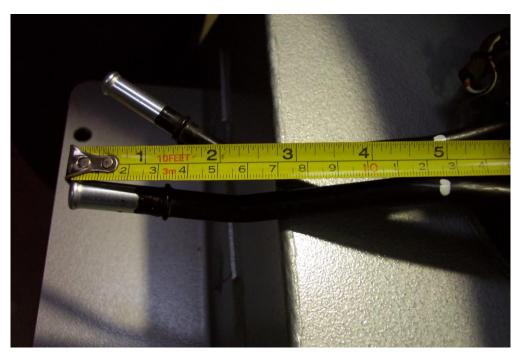

## Installation Instructions for TLCP150SWBR-FTB <u>Toyota Prado 150 SWB – T/S Factory Towbar</u> 137L Replacement Tank

- 1. Drain and remove the standard tank and straps. Remove the L/H tow hook and remove the standard fill and fast fill hoses.
- 2. Cut the front tank locators off the floor pan. Cut the two brackets off the front crossmember. Unbolt the two rear strap mounts and remove the plastic cover inside the rear door opening to gain access. Unbook the exhaust from the rear hanger.
- 3. Remove pickup/sender assembly and cut 125mm from the pickup and return tubes. Remove sender and bend the float arm up by 15mm so that it measures 320mm in depth from the flange to the height of the float (Refer Pic). Fit sender unit into tank and check clearance of float arm to the edge of the swirl pot. Fit rollover valve and grommet using 300mm of 6mm hose and original clamp. Fit original vent valve end to this hose and face forwards. Fit the pickup/sender assembly and the original hoses using new EFI clamps.
- 4. Screw the P3  $5/8 \times 3/8$  straight fitting into the tank. Slip the 3 U bolts over the front crossmember. Unclip the two closest wiring loom ties closest to the sender plug. Remove the spacer plate from the tow hook.
- 5. Jack the tank into position. Connect the hoses and wiring. Secure tank. Take the plastic clip from the original tank and secure the vent hose by clipping to the steel line attached to the body. Cut 40mm from the original fill and fast fill hoses. Connect the Fast fill vent hose with the original clamps.