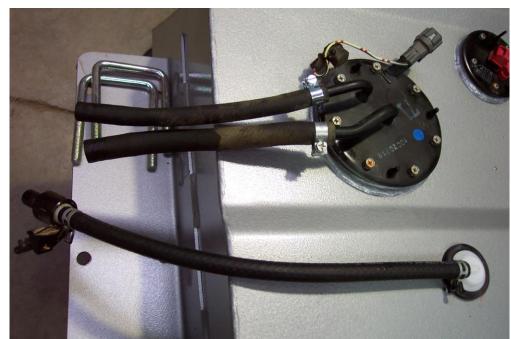

## Installation Instructions for TLCP150SWBR-FTB <u>Toyota Prado 150 SWB – T/S Factory Towbar</u> 137L Replacement Tank

- 1. Drain and remove the standard tank and straps. Remove the L/H tow hook and remove the standard fill and fast fill hoses.
- 2. Cut the front tank locators off the floor pan. Cut the two brackets off the front crossmember. Unbolt the two rear strap mounts and remove the plastic cover inside the rear door opening to gain access. Unbook the exhaust from the rear hanger.
- 3. Remove pickup/sender assembly and cut 125mm from the pickup and return tubes. Remove sender and bend the float arm up by 15mm so that it measures 320mm in depth from the flange to the height of the float (Refer Pic). Fit sender unit into tank and check clearance of float arm to the edge of the swirl pot. Fit rollover valve and grommet using 300mm of 6mm hose and original clamp. Fit original vent valve end to this hose and face forwards. Fit the pickup/sender assembly and the original hoses using new EFI clamps.
- 4. Screw the P3  $5/8 \times 3/8$  straight fitting into the tank. Slip the 3 U bolts over the front crossmember. Unclip the two closest wiring loom ties closest to the sender plug. Remove the spacer plate from the tow hook.
- 5. Jack the tank into position. Connect the hoses and wiring. Secure tank. Take the plastic clip from the original tank and secure the vent hose by clipping to the steel line attached to the body. Cut 40mm from the original fill and fast fill hoses. Connect the Fast fill vent hose with the original clamps.