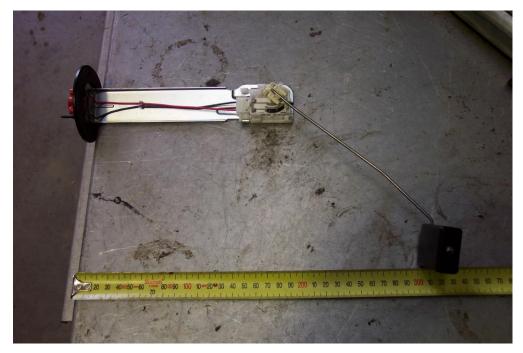

## Installation Instructions for TLCP150SWBR-FTB <u>Toyota Prado 150 SWB – T/S Factory Towbar</u> 137L Replacement Tank

- 1. Drain and remove the standard tank and straps. Remove the L/H tow hook and remove the standard fill and fast fill hoses.
- 2. Cut the front tank locators off the floor pan. Cut the two brackets off the front crossmember. Unbolt the two rear strap mounts and remove the plastic cover inside the rear door opening to gain access. Unbook the exhaust from the rear hanger.
- 3. Remove pickup/sender assembly and cut 125mm from the pickup and return tubes. Remove sender and bend the float arm up by 15mm so that it measures 320mm in depth from the flange to the height of the float (Refer Pic). Fit sender unit into tank and check clearance of float arm to the edge of the swirl pot. Fit rollover valve and grommet using 300mm of 6mm hose and original clamp. Fit original vent valve end to this hose and face forwards. Fit the pickup/sender assembly and the original hoses using new EFI clamps.
- 4. Screw the P3  $5/8 \times 3/8$  straight fitting into the tank. Slip the 3 U bolts over the front crossmember. Unclip the two closest wiring loom ties closest to the sender plug. Remove the spacer plate from the tow hook.
- 5. Jack the tank into position. Connect the hoses and wiring. Secure tank. Take the plastic clip from the original tank and secure the vent hose by clipping to the steel line attached to the body. Cut 40mm from the original fill and fast fill hoses. Connect the Fast fill vent hose with the original clamps.