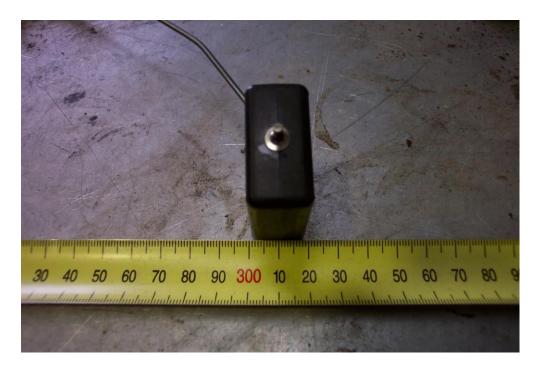

## FITTING KIT CONTENTS TLCP150SWBR-FTB

| Brass:                         | Electrical:                                    |
|--------------------------------|------------------------------------------------|
| o 1 x P3 5/8 x 3/8 Hose Barb   |                                                |
| Straight                       |                                                |
| Bolts / Nuts:                  | Misc Parts:                                    |
| o 5 x M10 x 30mm Bolts         | o 3 x U Bolts                                  |
| o 9 x M10 x 25mm Washers       | o 1 x Roll Over Valve                          |
| ○ 1 x M10 Spring Washer        | o 1 x Roll Over Valve Grommet                  |
| o 6 x M10 x 20mm Washers       | o 1 x M10 Plain Nut Welded to 40mm x 20mm      |
| o 10 x M10 Nyloc Nuts          | Plate with 300mm Long Strap                    |
| o 2 x M12 Washers - Heavy Duty |                                                |
| Hose Clamps:                   | Cable Ties:                                    |
| o 1 x 5/16 EFI Clamp           |                                                |
| o 1 x 3/8 EFI Clamp            |                                                |
| o 2 x 1/2 Hose Clamps          |                                                |
| Sender:                        | Pumps & Filters:                               |
|                                |                                                |
| Hose:                          | 3 Pages of Fitting Instructions Consisting of: |
| o 1 x 6mm Hose @ 300mm         | o 1 x Page Fitting Instructions                |
|                                | o 1 x Page Fitting Kit Contents                |
|                                | o 1 x Page Reference Pictures                  |