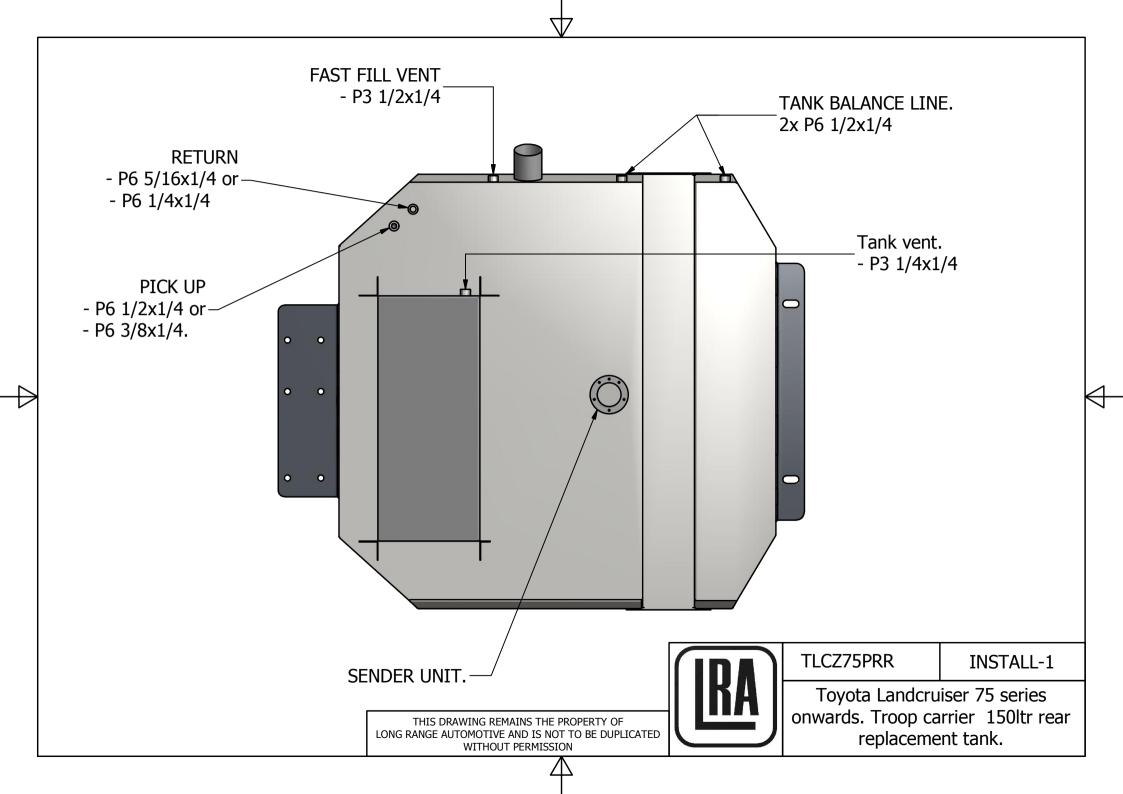

## Installation Instructions for TLCZ75PRR <u>Toyota Landcruiser HZJ75/78 Troopy</u> <u>155L Replacement Sub Tank</u>

This replacement tank fits behind the rear axle and takes the place of the OEM auxiliary sub tank. The original filler neck and fuel tank sender unit are retained.

- 1. Drain and remove the original tank.
- 2. Screw brass fittings and sender unit into new tank as per diagram.
- 3. Trim parts of the original front tank support bracket which protrude down from the round crossmember so that the new front tank mount will sit flush on the underside of the round crossmember (Refer Drawing).
- 4. Bolt the new angle rear tank mounting bar to the rear angle crossmember gussets to create the mount for the rear of the new tank.
- 5. Lift tank into position. Secure Tank into position with bolts & U-bolts.
- 6. Complete connection of remaining hoses, fittings and wiring.

## FITTING KIT CONTENTS TLCZ75PRR

| Brass:        |                                | Electrical:                                        |
|---------------|--------------------------------|----------------------------------------------------|
| 0             | 1 x P3 1/4 x 1/4 6mm Straight  |                                                    |
| 0             | 1 x P3 1/2 x 1/4 12mm Straight |                                                    |
| 0             | 1 x P6 3/8 x 1/4 10mm Elbow    |                                                    |
| 0             | 1 x P6 1/4 x 1/4 6mm Elbow     |                                                    |
| 0             | 2 x P6 1/2 x 1/4 12mm Elbow    |                                                    |
| 0             | 1 x 1/4 BSP Plug               |                                                    |
| Bolts / Nuts: |                                | Misc Parts:                                        |
| 0             | 4 x M10 Nyloc Nuts             | o 3 x 2-1/8" Exhaust Clamps with 5/16" UNC         |
| 0             | 4 x M10 x 30mm Bolts With      | Nyloc Nuts & Washers                               |
|               | 200mm Strap Welded             | o 1 x Rear Angle Mounting Bar                      |
| 0             | 8 x M10 x 25mm Washers         |                                                    |
| 0             | 2 x M12 x 30 mm Bolts          |                                                    |
| 0             | 2 x M12 Nyloc Nuts             |                                                    |
| 0             | 4 x M12 x 30 Flat Washers      |                                                    |
| Hose Clamps:  |                                | Cable Ties:                                        |
| 0             | 6 x 1/4" Hose Clamps           |                                                    |
| 0             | 3 x 1/2" Hose Clamps           |                                                    |
| 0             | 1 x 2" Hose Clamp              |                                                    |
| Sender:       |                                | Pumps & Filters:                                   |
|               |                                |                                                    |
| Hose:         |                                | 4 Pages of Fitting Instructions Consisting of:     |
| 0             | 1 x 12mm Fuel Hose @ 200mm     | <ul> <li>1 x Page Fitting Instructions</li> </ul>  |
| 0             | 1 x 10mm Fuel Hose @ 400mm     | ○ 1 x Page Fitting Kit Contents                    |
| 0             | 1 x 6mm Fuel Hose @ 400mm      | <ul><li>1 x Page Fittings Layout Drawing</li></ul> |
| 0             | 1 x 6mm Fuel Hose @ 1000mm     | o 1 x Page Crossmember Modification Drawing        |