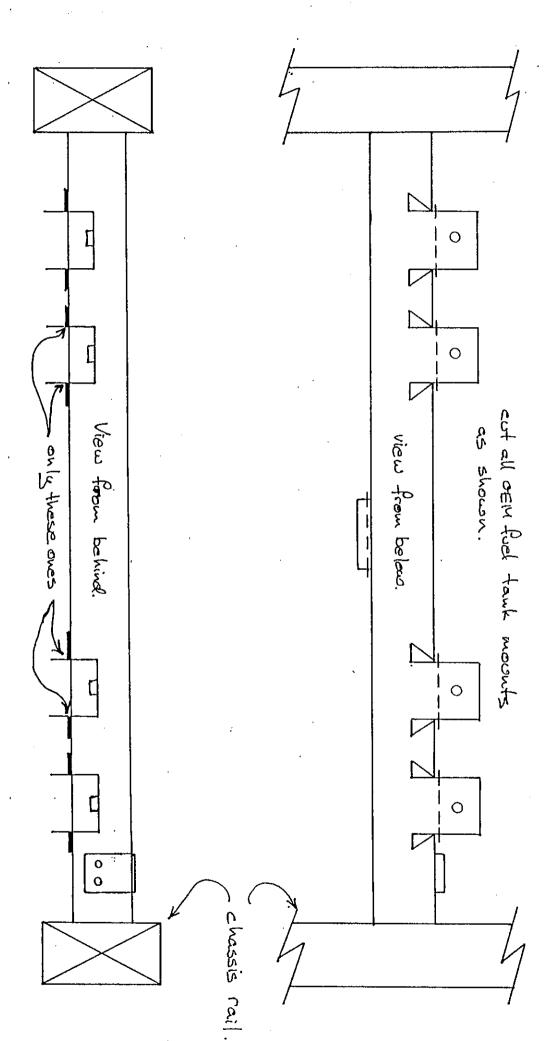

- 1. Drain and remove the original tank.
- 2. Screw brass fittings and sender unit into new tank as per diagram.
- 3. Trim parts of the original front tank support bracket which protrude down from the round crossmember so that the new front tank mount will sit flush on the underside of the round crossmember (Refer Drawing).
- 4. Bolt the new angle rear tank mounting bar to the rear angle crossmember gussets to create the mount for the rear of the new tank.
- 5. Lift tank into position. Secure Tank into position with bolts & U-bolts.
- 6. Complete connection of remaining hoses, fittings and wiring.

| (it Packed By | Checked By | , |
|---------------|------------|---|
|               |            |   |

TLC 275:RR Toyora Loudescriser H25/F25:75 Rear Replacement.

Vieus of tubular crassmember. from below + behind.

Also cut remains sections of other tank mounting tags back flush with cross member.