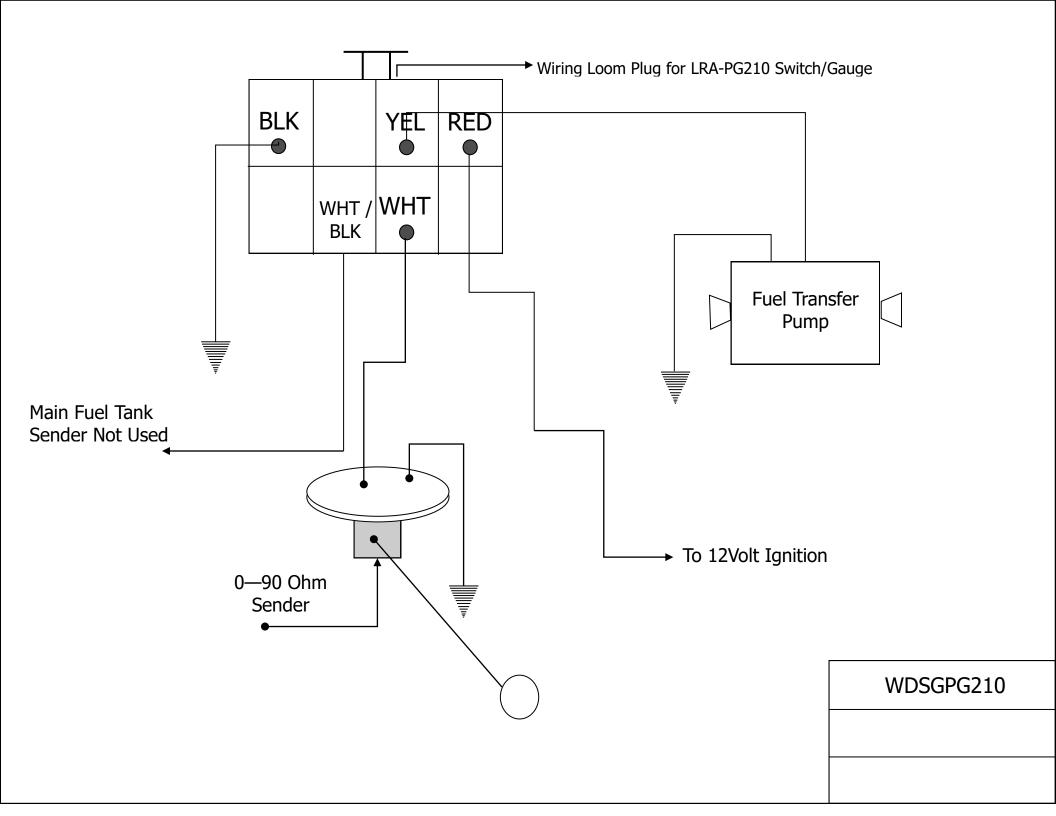

## Installation Instructions for TLCZ75TRA <u>Toyota Landcruiser HZJ75/FZJ75 Tray</u> 150L Auxiliary Tank

This auxiliary tank fits up under the rear of the vehicle and uses the space that the spare wheel mounts in. Because the auxiliary fuel tank uses the space allocated to the spare wheel, a wheel carrier will need to be installed. We recommend a Kaymar wheel carrier, or if no wheel carrier is fitted at all secure the spare wheel with a suitable anchoring device. Fuel is transferred via an electric pump that will pump fuel from the auxiliary tank into the OEM tank. A combination switch/gauge will be located into a suitable position in the dash. When the switch is in operation an ORANGE light will be on, indicating that the transfer pump is in operation. A series of lights will also indicate fuel level. All GREEN lights ON showing FULL, one RED light flashing showing empty.

## (DO NOT OPERATE TRANSFER PUMP WITH NO FUEL IN AUXILIARY TANK OR PUMP FAILURE WILL OCCUR).

- 1. Remove the spare wheel from underneath and the winding mechanism.
- 2. Assemble the fittings into the auxiliary tank as per the diagram provided.
- 3. Carry out any necessary wiring as per the wiring diagram provided.
- 4. Mount the fuel transfer pump in suitable location.
- 5. Lift the tank into position. Drill the mounting holes and secure the tank into position.
- 6. Complete the connection of ant remaining hoses and fittings.

## FITTING KIT CONTENTS TLCZ75TRA

| Brass:                               | Electrical:                                    |  |
|--------------------------------------|------------------------------------------------|--|
| o 1 x P6 5/16 x 1/4 (8mm Elbow)      | ○ 1 x LRA-PG210 Switch/Gauge                   |  |
| o 2 x P6 1/2 x 1/4 (12mm Elbow)      | o 1 x 3mm Two Core Wire @ 5m                   |  |
| o 1 x P6 1/2 x 3/8 (For Filler Neck) | o 1 x 4 mm Single Core Blue Wire @300mm        |  |
| o 1 x P3 1/4 x 1/4 (6mm Straight)    | o 1 x 5AMP Fuse                                |  |
| o 1 x P3 1/2 x 1/4 (12mm             | o 1 x Fuse Holder                              |  |
| Straight)                            | o 2 x Fuse Holder Terminals                    |  |
| o 1 x 1/4 Plug                       | ○ 1 x Red Insulated Terminal                   |  |
| o 1 x 12mm x 8mm Reducing Tee        | o 2 x Blue 6mm Earth Eye Terminals             |  |
| o 1 x P14 x 1/4 (6mm Tee)            | ○ 1 x Blue 8mm Earth Eye                       |  |
|                                      | o 4 x 3mm Heat Shrink @ 25mm                   |  |
| Bolts / Nuts:                        | Misc Parts:                                    |  |
| o 4 x M10 Nyloc Nut                  | ○ 1 x Fuel Locking Cap (DIESEL)                |  |
| o 4 x M10 x 30mm Bolt                | o 1 x Filler Neck Mounting Plate               |  |
| o 4 x M10 Washers                    | o 1 x Filler Neck                              |  |
| o 3 x M6 x 16mm Bolts                | ○ 4 x 50 x 50 x 3mm Reinforcing Plates         |  |
| o 3 x M6 Washers                     | o 3 x C9 Exhaust Clamps With Nyloc Nuts and    |  |
| o 3 x M6 Nyloc Nuts                  | Washers                                        |  |
| Hose Clamps:                         | Hose:                                          |  |
| o 10 x 1/4" Hose Clamps              | o 1 x 6mm CMP Hose @ 3400mm                    |  |
| o 6 x 1/2" Hose Clamps               | o 1 x 8mm Fuel Hose @ 1700mm                   |  |
| o 2 x 1 1/2" Hose Clamps             | o 1 x 12mm CMP Hose @ 270mm                    |  |
|                                      | o 1 x 12mm CMP Hose @ 500mm                    |  |
|                                      | o 1 x 44mm Fuel Hose @ 350mm                   |  |
| Pumps & Filters:                     | Cable Ties:                                    |  |
| o 1 x Fuel Pump & Filter             | o 10 x 7" Cable Ties                           |  |
| o 1 x Fuel Pump Mounting Plate       | o 5 x 11" Cable Ties                           |  |
| Sender:                              | 4 Pages of Fitting Instructions Consisting of: |  |
| o 1 x 0-90 OHM Sender Unit C/W       | o 1 x Page Fitting Instructions                |  |
| 400mm Earth, Installed Using:        | o 1 x Page Fitting Kit Contents                |  |
| - 5 x M5 x 10 Pan Heads              | o 1 x Page Wiring Diagram                      |  |
| - 5 x M5 spring Washers              | o 1 x Page Installation Diagram                |  |