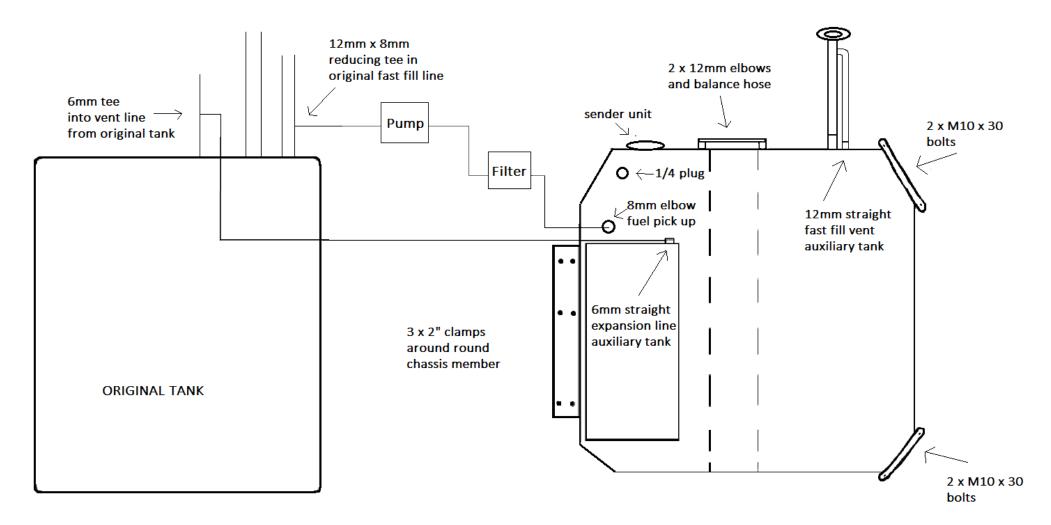

## Installation Instructions for TLCZ75TRA <u>Toyota Landcruiser HZJ75/FZJ75 Tray</u> 150L Auxiliary Tank

This auxiliary tank fits up under the rear of the vehicle and uses the space that the spare wheel mounts in. Because the auxiliary fuel tank uses the space allocated to the spare wheel, a wheel carrier will need to be installed. We recommend a Kaymar wheel carrier, or if no wheel carrier is fitted at all secure the spare wheel with a suitable anchoring device. Fuel is transferred via an electric pump that will pump fuel from the auxiliary tank into the OEM tank. A combination switch/gauge will be located into a suitable position in the dash. When the switch is in operation an ORANGE light will be on, indicating that the transfer pump is in operation. A series of lights will also indicate fuel level. All GREEN lights ON showing FULL, one RED light flashing showing empty.

## (DO NOT OPERATE TRANSFER PUMP WITH NO FUEL IN AUXILIARY TANK OR PUMP FAILURE WILL OCCUR).

- 1. Remove the spare wheel from underneath and the winding mechanism.
- 2. Assemble the fittings into the auxiliary tank as per the diagram provided.
- 3. Carry out any necessary wiring as per the wiring diagram provided.
- 4. Mount the fuel transfer pump in suitable location.
- 5. Lift the tank into position. Drill the mounting holes and secure the tank into position.
- 6. Complete the connection of ant remaining hoses and fittings.

## FITTING KIT CONTENTS TLCZ75TRA

| Brass:                               | Electrical:                                    |  |
|--------------------------------------|------------------------------------------------|--|
| o 1 x P6 5/16 x 1/4 (8mm Elbow)      | ○ 1 x LRA-PG210 Switch/Gauge                   |  |
| o 2 x P6 1/2 x 1/4 (12mm Elbow)      | o 1 x 3mm Two Core Wire @ 5m                   |  |
| o 1 x P6 1/2 x 3/8 (For Filler Neck) | o 1 x 4 mm Single Core Blue Wire @300mm        |  |
| o 1 x P3 1/4 x 1/4 (6mm Straight)    | o 1 x 5AMP Fuse                                |  |
| o 1 x P3 1/2 x 1/4 (12mm             | o 1 x Fuse Holder                              |  |
| Straight)                            | o 2 x Fuse Holder Terminals                    |  |
| o 1 x 1/4 Plug                       | ○ 1 x Red Insulated Terminal                   |  |
| o 1 x 12mm x 8mm Reducing Tee        | o 2 x Blue 6mm Earth Eye Terminals             |  |
| o 1 x P14 x 1/4 (6mm Tee)            | ○ 1 x Blue 8mm Earth Eye                       |  |
|                                      | o 4 x 3mm Heat Shrink @ 25mm                   |  |
| Bolts / Nuts:                        | Misc Parts:                                    |  |
| o 4 x M10 Nyloc Nut                  | ○ 1 x Fuel Locking Cap (DIESEL)                |  |
| o 4 x M10 x 30mm Bolt                | o 1 x Filler Neck Mounting Plate               |  |
| o 4 x M10 Washers                    | o 1 x Filler Neck                              |  |
| o 3 x M6 x 16mm Bolts                | ○ 4 x 50 x 50 x 3mm Reinforcing Plates         |  |
| o 3 x M6 Washers                     | o 3 x C9 Exhaust Clamps With Nyloc Nuts and    |  |
| o 3 x M6 Nyloc Nuts                  | Washers                                        |  |
| Hose Clamps:                         | Hose:                                          |  |
| o 10 x 1/4" Hose Clamps              | o 1 x 6mm CMP Hose @ 3400mm                    |  |
| o 6 x 1/2" Hose Clamps               | o 1 x 8mm Fuel Hose @ 1700mm                   |  |
| o 2 x 1 1/2" Hose Clamps             | o 1 x 12mm CMP Hose @ 270mm                    |  |
|                                      | o 1 x 12mm CMP Hose @ 500mm                    |  |
|                                      | o 1 x 44mm Fuel Hose @ 350mm                   |  |
| Pumps & Filters:                     | Cable Ties:                                    |  |
| o 1 x Fuel Pump & Filter             | o 10 x 7" Cable Ties                           |  |
| o 1 x Fuel Pump Mounting Plate       | o 5 x 11" Cable Ties                           |  |
| Sender:                              | 4 Pages of Fitting Instructions Consisting of: |  |
| o 1 x 0-90 OHM Sender Unit C/W       | o 1 x Page Fitting Instructions                |  |
| 400mm Earth, Installed Using:        | o 1 x Page Fitting Kit Contents                |  |
| - 5 x M5 x 10 Pan Heads              | o 1 x Page Wiring Diagram                      |  |
| - 5 x M5 spring Washers              | o 1 x Page Installation Diagram                |  |