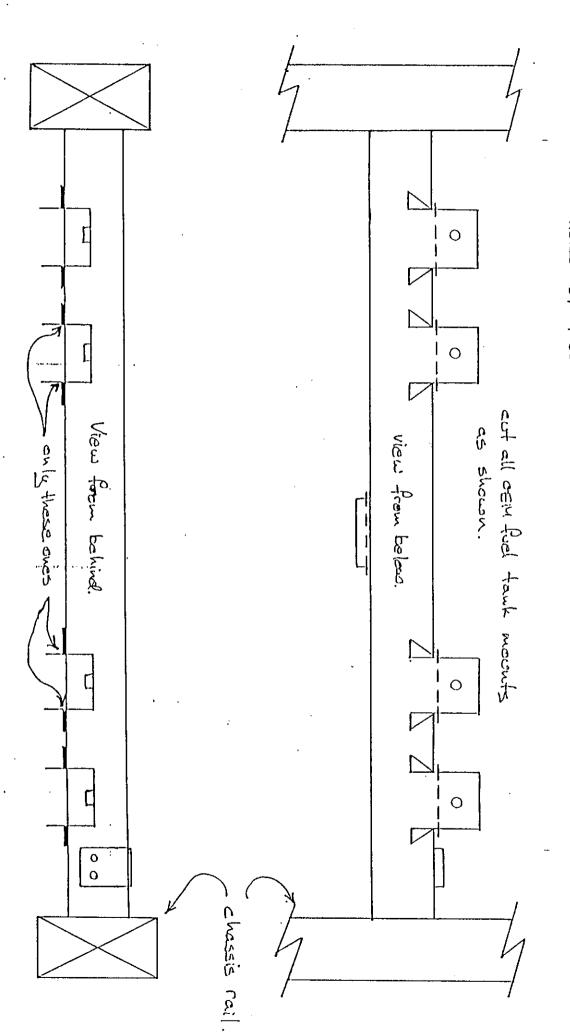

- 1. Drain fuel and remove the original tank.
- 2. Screw brass fittings and sender unit into new tank as per diagram.
- 3. Trim parts of the original front tank support bracket which protrude down from the round crossmember so that the new front tank mount will sit flush on the underside of the round crossmember (Refer Drawing).
- 4. Lift tank into position. Drill mounting holes and secure tank into position with bolts and U-bolts.
- 5. Complete connection of remaining hoses and fittings.

Kit Packed By\_\_\_\_\_

Checked By \_\_\_\_\_

Vieus of tobular crassimember. From below & behind. Resi Replacement THOUNTSER PROPER AMERICANS THEY THEN TO 155.64

Also cut remaine sections of cern tank mounting tags back flush with cross member