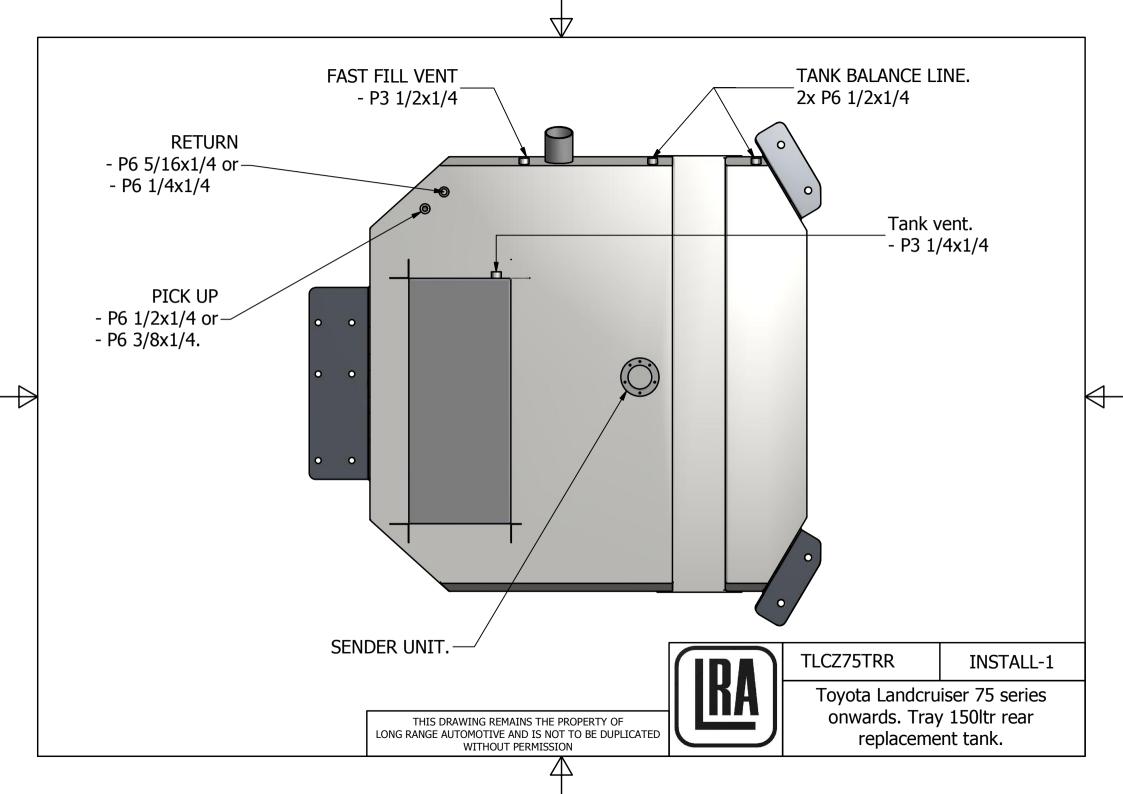

## Installation Instructions for TLCZ75TRR <u>Toyota Landcruiser HZJ/FZJ 75/78-79</u> <u>155L Replacement Tank</u>

This replacement tank fits behind the rear axle and takes the place of OEM auxiliary tank. The original filler and sender unit are retained.

- 1. Drain fuel and remove the original tank.
- 2. Screw brass fittings and sender unit into new tank as per diagram.
- 3. Trim parts of the original front tank support bracket which protrude down from the round crossmember so that the new front tank mount will sit flush on the underside of the round crossmember (Refer Drawing).
- 4. Lift tank into position. Drill mounting holes and secure tank into position with bolts and U-bolts.
- 5. Complete connection of remaining hoses and fittings.

## FITTING KIT CONTENTS TLCZ75TRR

| Brass:                           |                                                                                                                                       | Electrical:                                 |
|----------------------------------|---------------------------------------------------------------------------------------------------------------------------------------|---------------------------------------------|
|                                  | 1 x P3 1/4x1/4 6mm Straight 1 x P3 1/2x1/4 12mm Straight 1 x P6 3/8x1/4 10mm Elbow 1 x P6 1/4x1/4 6mm Elbow 2 x P6 1/2x1/4 12mm Elbow | Electrical:                                 |
| FOR V8 & 6 CYLINDER TURBO DIESEL |                                                                                                                                       |                                             |
| 0                                | 1 x P3 5/16 x 1/4 Straight                                                                                                            |                                             |
| 0                                | 1 x P6 5/16 x 1/4 Elbow                                                                                                               |                                             |
| 0                                | 1 x P6 1/2 x 1/4 Elbow                                                                                                                |                                             |
| 0                                | 1 x P14 5/16 Tee                                                                                                                      |                                             |
|                                  |                                                                                                                                       |                                             |
| Bolts / Nuts:                    |                                                                                                                                       | Misc Parts:                                 |
| 0                                | 4 x M10 Nyloc Nuts                                                                                                                    | o 3 x 2" Exhaust Clamps with 5/16 UNC Nyloc |
| _                                | 4 x M10 x 30mm Bolts                                                                                                                  | Nuts & Washers                              |
| 0                                | 8 x M10 Washers                                                                                                                       |                                             |
|                                  | Cl                                                                                                                                    |                                             |
|                                  | Clamps:                                                                                                                               | Cable Ties:                                 |
|                                  | 6 x 1/4" Hose Clamps                                                                                                                  |                                             |
|                                  | 3 x 1/2" Hose Clamps                                                                                                                  |                                             |
| 0                                | 1 x 2" Hose Clamp                                                                                                                     |                                             |
| FOR V8 & 6 CYLINDER TURBO DIESEL |                                                                                                                                       |                                             |
|                                  | 2 x 1/2 Hose Clamps                                                                                                                   |                                             |
|                                  | 3 x 1/4 Hose Clamps                                                                                                                   |                                             |
|                                  | ·                                                                                                                                     |                                             |
| Sender:                          |                                                                                                                                       | Pumps & Filters:                            |
|                                  |                                                                                                                                       |                                             |