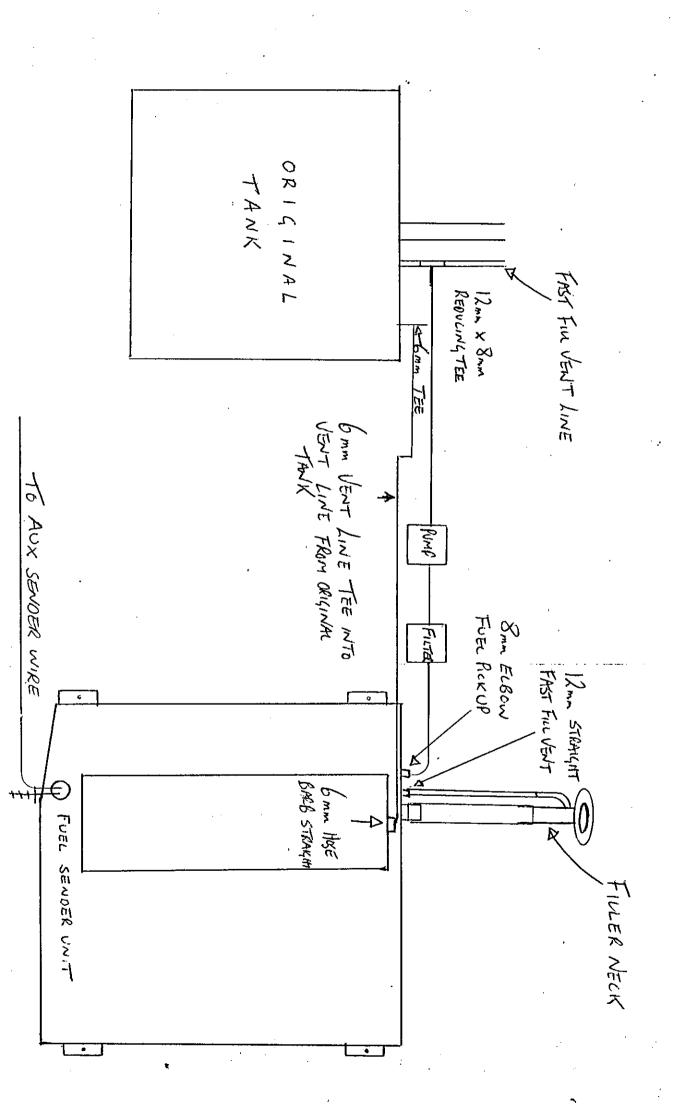

## (DO NOT OPERATE TRANSFER PUMP WITH NO FUEL IN AUXILIARY TANK OR PUMP FAILURE WILL OCCUR).

- 1. Screw all fittings into the auxiliary tank as per the diagram provided.
- 2. Carry out necessary wiring and installation of the switch/gauge and fuel pump.
- 3. Remove the drive shaft. Remove the section of exhaust system from the tank location area. (Due to the age of the vehicle, the exhaust will vary from vehicle to vehicle). Lift the tank into position and fiX to the floor pan with 200mm long floor plates and M10 x 30mm bolts and Nyloc nuts.
- 4. Connect the auxiliary tank filler to the steel filler neck with the hose supplied. Mount the filler neck to the body in a suitable location. Connect the 600mm length of 12mm hose from the 12mm hose barb straight on the auxiliary tank to the 12mm fast fill fitting on the filler neck. Cut into the original fast fill line of the original rear tank and fit reducing tee as part of this line. The 8mm branch goes to the discharge side of the fuel transfer pump. Then tee the 6mm line from the expansion chamber into the vent line on the original tank.
- 5. Finish the connection of the fuel pump to the fuel pickup line with the filter in between the fuel pump and the pickup. Connect the fuel sender wires. Fill with fuel and check system operation.

NOTE: USE HIGH QUALITY SEALER ON ALL JOINTS AND FITTINGS E.G. PERMATEX 3J