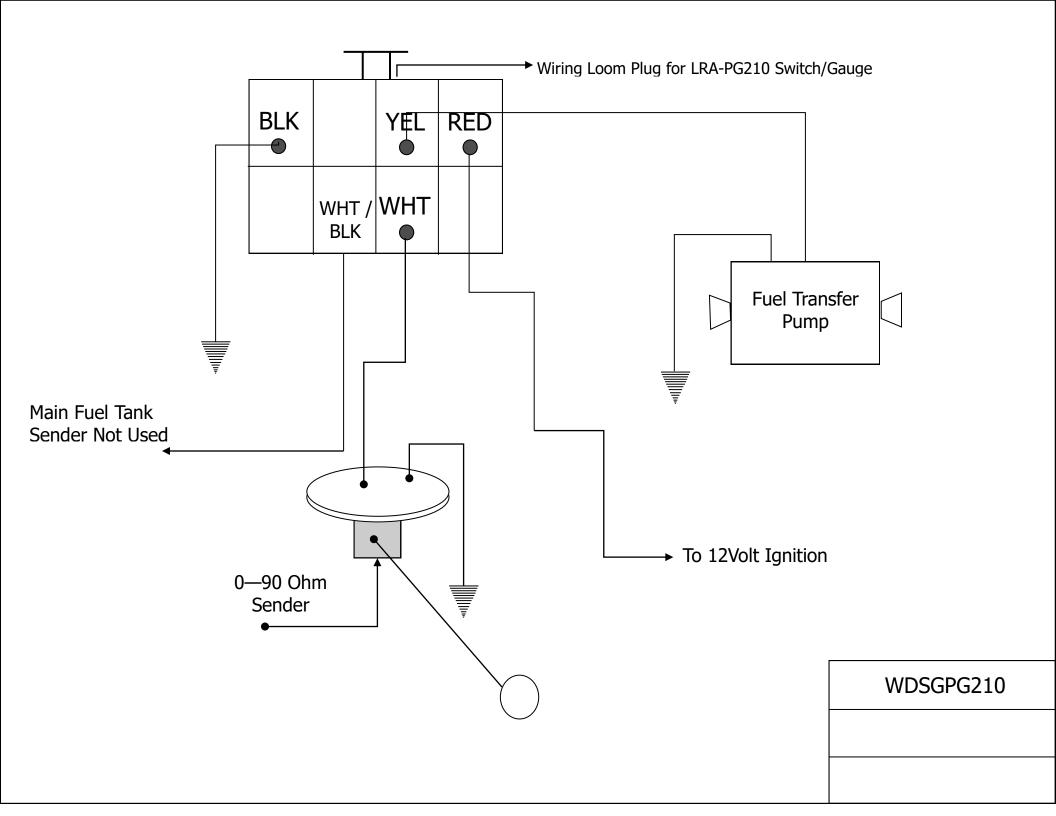

## Installation Instructions for TLC457A <u>Toyota Landcruiser HJ/FJ 45-47 Troopy</u> 100L Auxiliary Tank

This auxiliary tank fits forward of the rear axle on the left hand side of the drive shaft and steps up and over the drive shaft to the right hand side. Fuel is transferred via an electric pump that will pump fuel from the auxiliary tank into the OEM tank. A combination switch/gauge will be located into a suitable blank in the dash. When the switch is in operation an ORANGE light will be on, indicating that the transfer pump is in operation. A series of lights will also indicate fuel level. All GREEN lights on showing FULL, one RED light showing EMPTY.

## (DO NOT OPERATE TRANSFER PUMP WITH NO FUEL IN AUXILIARY TANK OR PUMP FAILURE WILL OCCUR).

- 1. Screw all fittings into the auxiliary tank as per the diagram provided.
- 2. Carry out necessary wiring and installation of the switch/gauge and fuel pump.
- 3. Remove the drive shaft. Remove the section of exhaust system from the tank location area. (Due to the age of the vehicle, the exhaust will vary from vehicle to vehicle). Lift the tank into position and fiX to the floor pan with 200mm long floor plates and M10 x 30mm bolts and Nyloc nuts.
- 4. Connect the auxiliary tank filler to the steel filler neck with the hose supplied. Mount the filler neck to the body in a suitable location. Connect the 600mm length of 12mm hose from the 12mm hose barb straight on the auxiliary tank to the 12mm fast fill fitting on the filler neck. Cut into the original fast fill line of the original rear tank and fit reducing tee as part of this line. The 8mm branch goes to the discharge side of the fuel transfer pump. Then tee the 6mm line from the expansion chamber into the vent line on the original tank.
- 5. Finish the connection of the fuel pump to the fuel pickup line with the filter in between the fuel pump and the pickup. Connect the fuel sender wires. Fill with fuel and check system operation.

## FITTING KIT CONTENTS TLC457A - TROOPY

| Brass:        |                                   | Electrical:                                    |  |  |
|---------------|-----------------------------------|------------------------------------------------|--|--|
| 0             | 1 x P3 1/4 x 1/4 (6mm hose barb   | o 1 x 3mm Two core wire @ 5000mm               |  |  |
|               | straight)                         | o 1 x LRA-PG210 switch/gauge with wiring       |  |  |
| 0             | 1 x P3 1/2 x 1/4 (12mm hose barb  | loom                                           |  |  |
|               | straight)                         | o 3 x Red insulated terminals                  |  |  |
| 0             | 1 x P6 5/16 x 1/4 (8mm hose barb  | o 2 x Red male terminals                       |  |  |
|               | elbow)                            | o 3 x Blue 6mm earth eye terminals             |  |  |
| 0             | 1 x P14 x 1/4 (6mm hose barb tee) | o 4 x 3mm Heat shrink @ 25mm                   |  |  |
| 0             | 1 x 12mm x 8mm reducing tee       |                                                |  |  |
| Bolts / Nuts: |                                   | Misc Parts:                                    |  |  |
| 0             | 5 x M5 x 8mm Pan head screws for  | o 4 x 30 x 200 x 5mm Floor plates              |  |  |
|               | sender unit                       | o 1 x Filler neck                              |  |  |
| 0             | 2 x M10 x 30mm bolts              | o 1 x Fuel cap                                 |  |  |
| 0             | 2 x M10 x 50mm bolts              | o 1 x Filler neck mounting grommets            |  |  |
| 0             | 4 x M10 Nyloc nuts                |                                                |  |  |
| 0             | 4 x M10 Washers                   |                                                |  |  |
| Hose Clamps:  |                                   | Cable Ties:                                    |  |  |
| 0             | 10 x 1/4" Hose clamps             | o 10 x 7" Cable ties                           |  |  |
| 0             | 4 x 1/2" Hose clamps              | o 5 x 11" Cable ties                           |  |  |
| 0             | 2 x 1 1/2" Hose clamps            |                                                |  |  |
| Sender:       |                                   | Pumps & Filters:                               |  |  |
| 0             | 1 x fuel sender unit 0-90 OHM     | o 1 x Fuel pump                                |  |  |
|               | (VDO 220-004)                     | o 1 x Z14K Fuel filter                         |  |  |
| Hose:         |                                   | 4 Pages of Fitting Instructions Consisting of: |  |  |
| 0             | 1 x 44mm Fuel hose @ 150mm        | o 1 x Page Fitting Instructions                |  |  |
| 0             | 1 x 8mm Fuel hose @ 1200mm        | o 1 x Page Fitting Kit Contents                |  |  |
| 0             | 1 x 12mm CMP Hose @ 600mm         | o 1 x Page Wiring Diagram WDSGPG210            |  |  |
| 0             | 1 x 6mm CMP Hose @ 1500mm         | o 1 x Page Installation Diagram                |  |  |