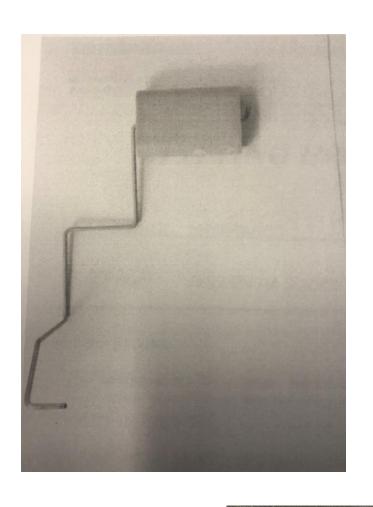

Drill 12mm hole up through crossmember for inner rear mount. Then slide plate with strap and nut welded on inside crossmember from the right hand side of the vehicle, install 12mm bolt along with flat and spring washer, tighten all mounting bolts.