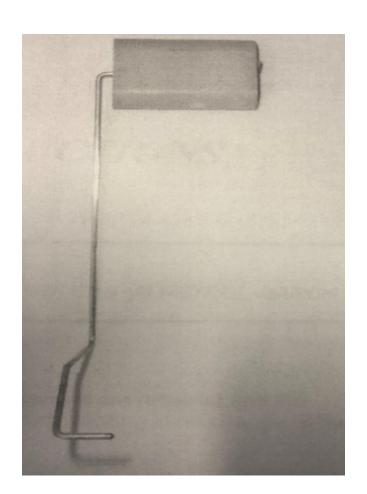

Drill 12mm hole up through crossmember for inner rear mount. Then slide plate with strap and nut welded on inside crossmember from the right hand side of the vehicle, install 12mm bolt along with flat and spring washer, tighten all mounting bolts.