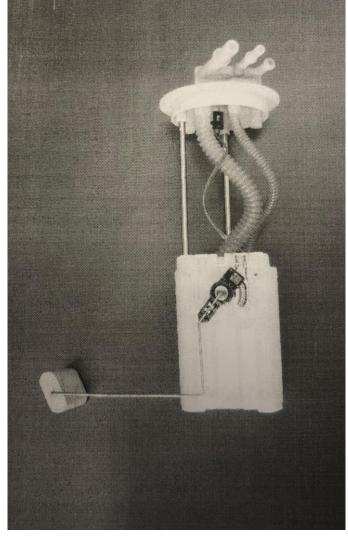

- 1. With vehicle on hoist, remove forward section of L/H/R inner wheel arch cover to reveal filler neck. Disconnect fill and fast fill hoses from the filler neck. Disconnect fuel lines at the front of the tank. Loosen bolt tank mounting straps and then lower rear end of tank down and disconnect wiring plug from sender assembly. Tank can now be removed from the vehicle.
- 2. Remove fill hose from tank and shorten tank end of fill hose by 40mm, remove fast fill hose and shorten tank end of fast fill hose by 130mm (this will also remove the first bend in the hose) Disconnect fuel lines from pick-up/sender assembly and remove from tank, remove float arm from sender assembly and straighten out the dog leg bend in the float arm (Refer Diagram). Remove the two plastic fuel lines that are clipped to the side of the tank (DO NOT CUT THESE LINES they will be reused in their original form).
- 3. Carefully remove the locating lug from the mounting face on the assembly by filing the lug off flush with the mounting surface. Take care not to damage surface or the o-ring will not seal correctly. Install fuel pick-up assembly into new tank, reuse the original o-ring and secure assembly with the clamping ring, M5 x 8 cap screws and M5 washers supplied.
- 4. Disconnect diff breather hose from its mounting point. Lift new tank up into position and connect wiring plug to pick-up assembly secure rear of tank with OEM tank strap bolt and flat and spring washers supplied. Ensure tank is running parallel to chassis rail and drill 2 x 10.5mm hole up through cross-member for securing front of tank. Install stiffening plate on top of crossmember. This will then sandwich the crossmember. Secure with the M10 x 65 bolts, flat washers and Nyloc nuts provided.