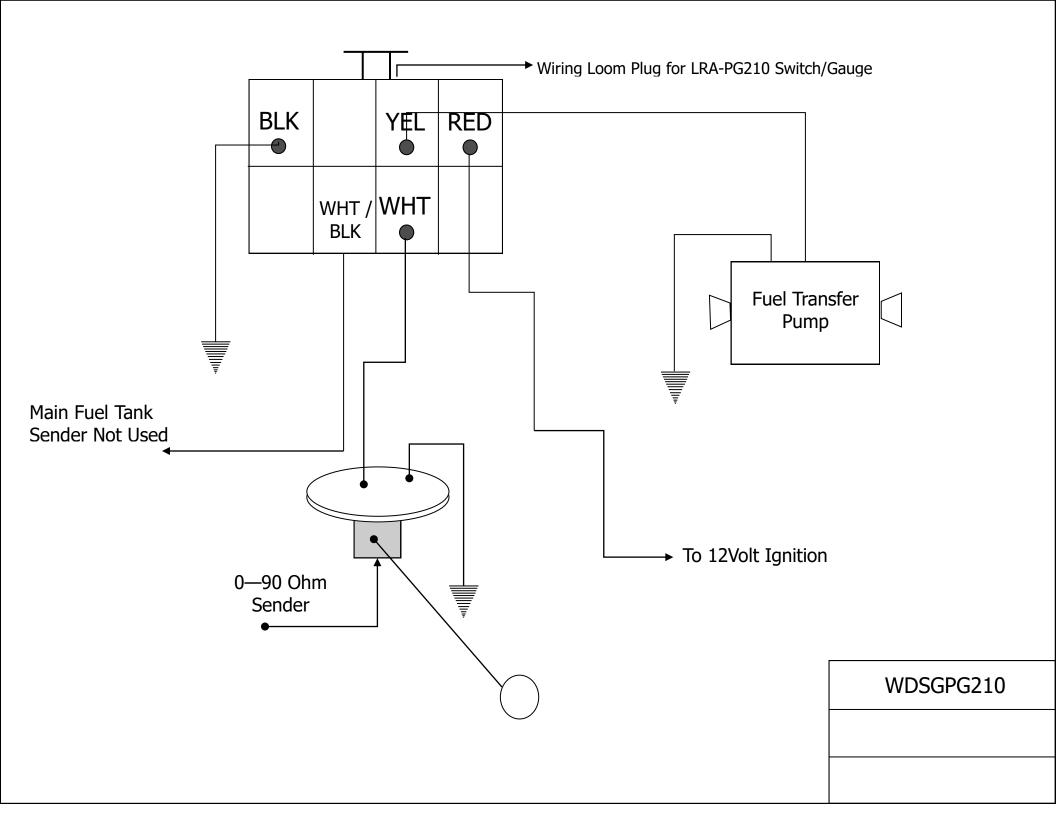

## Installation Instructions for FMSA Ford Maverick DA Diesel SWB 50L Auxiliary Tank

This Auxiliary tank fits forward of the rear axle on the RHS of the drive shaft. Fuel is transferred via an electric pump that will pump fuel from the auxiliary tank into the OEM tank. A combination switch/gauge will be located into a suitable position in the dash. When the switch is in operation an ORANGE light will be on, indicating that the transfer pump is in operation. A series of lights will also indicate fuel level. All GREEN lights ON showing FULL, one RED light flashing showing empty.

## (DO NOT OPERATE TRANSFER PUMP WITH NO FUEL IN AUXILIARY TANK OR PUMP FAILURE WILL OCCUR).

- 1. Carry out installation of wiring, switch/gauge and pump as per wiring diagram. Also mount fuel pump in a suitable location.
- 2. Remove the OEM filler bucket and its mounting grommet. Bend the mounting tab for the OEM filler up into the wheel arch. (This will not be used again). Install all brass fittings into new twin filler at the points shown in diagram. Twin filler can now be installed. The notch in the mounting face of the twin filler indicates the top. Use tech screws supplied to secure filler. OEM fill and fast fill hoses can now be connected to new filler.
- 3. Install brass fittings into tank. P3 5/8 x 1/4 straight fitting goes into the socket adjacent to the filler neck, the P3 1/4 x 1/4 straight fitting goes into the socket in the expansion chamber. The 8mm pick up tube goes to the front of the two sockets on the lower level of the tank, the 1/4" BSP plug goes into the rear most socket. With the sender assembly installed in the tank, check OHMS readings by rolling the tank and recording results. FULL reading should be 90 OHMS, EMPTY reading should be 0 OHMS.
- 4. If the vehicle is fitted with stabilizer release cable, bend cable mounting brackets in towards chassis rail. There is a small gusset welded towards the RH rear of the tank location which has an 8mm hole drilled in it. Locate this hole and drill it out to 10mm, then place M10 x 30mm bolt in it. Locate hole that is in the top of rear chassis tube above the rear differential and drill hole directly below it. Install front

| Hose:                       | 6 Pages of Fitting Instructions Consisting of:     |
|-----------------------------|----------------------------------------------------|
| 1 x 38mm Fuel Hose @ 400mm  | <ul> <li>2 x Pages Fitting Instructions</li> </ul> |
| 1 x 44mm Fuel Hose 90° bend | <ul> <li>2 x Pages Fitting Kit Contents</li> </ul> |
| 1 x 8mm Fuel Hose @ 600mm   | ○ 1 x Page WDSGPG210 Diagram                       |
| 1 x 8mm Fuel Hose @ 1200mm  | ○ 1 x Installation Diagram                         |
| 1 x 16mm CMP @ 430mm        |                                                    |
| 1 x 16mm CMP Hose @ 1600mm  |                                                    |
| 1 x 6mm CMP Hose @ 1700mm   |                                                    |