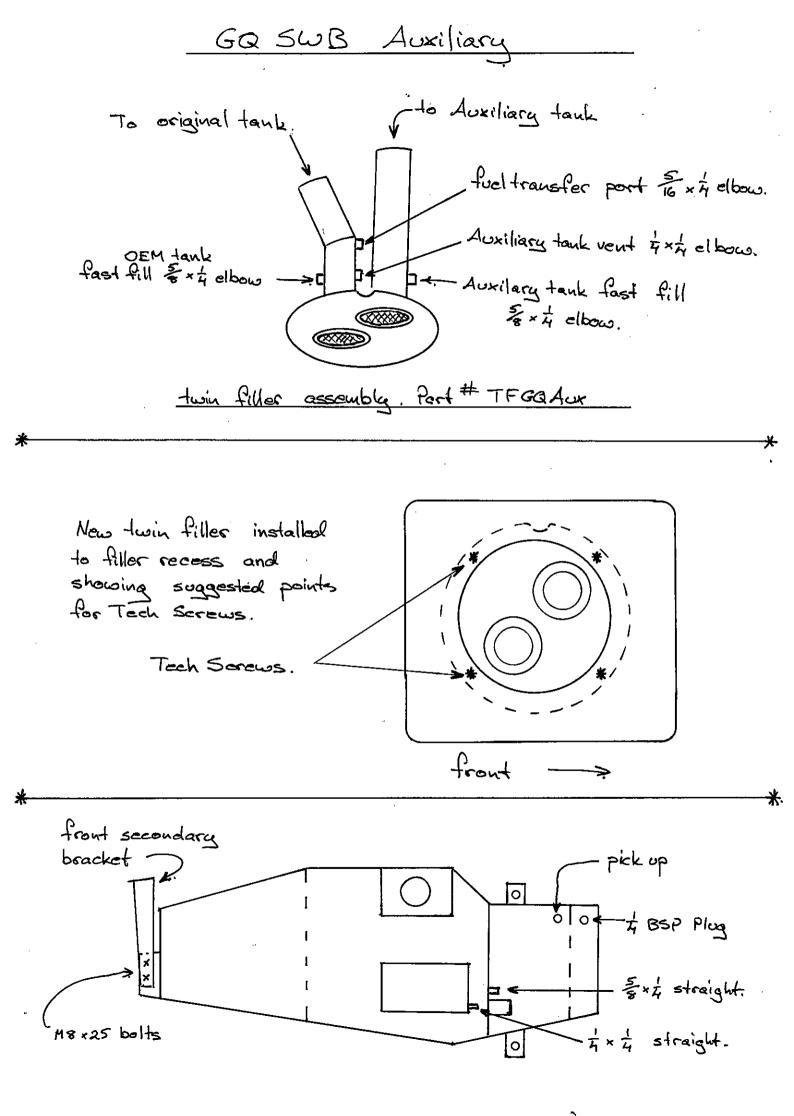

## (DO NOT OPERATE TRANSFER PUMP WITH NO FUEL IN AUXILIARY TANK OR PUMP FAILURE WILL OCCUR).

- 1. Carry out installation of wiring, switch/gauge and pump as per wiring diagram. Also mount fuel pump in a suitable location.
- 2. Remove the OEM filler bucket and its mounting grommet. Bend the mounting tab for the OEM filler up into the wheel arch. (This will not be used again). Install all brass fittings into new twin filler at the points shown in diagram. Twin filler can now be installed. The notch in the mounting face of the twin filler indicates the top. Use tech screws supplied to secure filler. OEM fill and fast fill hoses can now be connected to new filler.
- 3. Install brass fittings into tank. P3 5/8 x 1/4 straight fitting goes into the socket adjacent to the filler neck, the P3 1/4 x 1/4 straight fitting goes into the socket in the expansion chamber. The 8mm pick up tube goes to the front of the two sockets on the lower level of the tank, the 1/4" BSP plug goes into the rear most socket. With the sender assembly installed in the tank, check OHMS readings by rolling the tank and recording results. FULL reading should be 90 OHMS, EMPTY reading should be 0 OHMS.
- 4. If the vehicle is fitted with stabilizer release cable, bend cable mounting brackets in towards chassis rail. There is a small gusset welded towards the RH rear of the tank location which has an 8mm hole drilled in it. Locate this hole and drill it out to 10mm, then place M10 x 30mm bolt in it. Locate hole that is in the top of rear chassis tube above the rear differential and drill hole directly below it. Install front

secondary bracket to existing 8mm drilled holes in chassis rail. Lift tank into position using M10 x 30mm bolt previously placed in corner gusset section as main locating point. Make sure tank is running as close as possible to RH chassis rail.

- 5. Check all fuel and brake lines are clear from rubbing on the tank. Clamp front of tank, drill holes and secure with M8 x 25mm bolts and nyloc nuts. Secure long rear bracket with M10 x 75mm bolt and Nyloc nut. (Due to chassis variations you may need to space the rear of the tank down slightly on some vehicles).
- 6. Fit steel fill pipe section in place, steel fill pipe is put into position from the forward side of the differential and fed backwards, not from the rear to the front. Connect auxiliary side of twin filler to steel fill pipe with 44mm ID hose bend. Connect other end of pipe to auxiliary tank with 400mm length of 38mm ID hose. Connect 1600mm length of 16mm hose from 16mm hose barb straight on auxiliary tank to new twin filler. Ensure this line has no low points in it.
- 7. Connect auxiliary tank vent hose and fuel transfer hose to their allocated fittings on the new twin filler. Finish connection of fuel pump to fuel pick up line with filter in between fuel pump and pick up. Connect fuel sender wires, cable tie all hoses and pipe work neatly in place. Fill with fuel and check system operation.