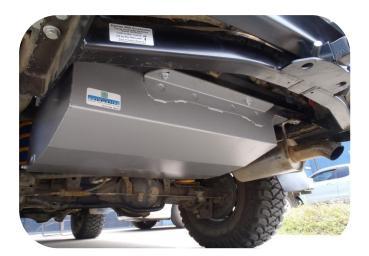

## LONG RANGE SUB REPLACEMENT FUEL TANK - 150LT

- The replacement tank gives an increase of 200% over the standard 50lt tank. Total on board fuel capacity 240lt. 90lt Main & 150lt Sub Tank
- Driving range is in excess of 1880km (based on 13lt per 100km)
- Requires spare wheel to be removed and relocated
- Fuel tank sits higher than the spare wheel to give you even better ground clearance

Whether its towing touring or just everyday driving, a 100 Series owner with an tank fitted can fill up when it's cheap and drive on by laughing when the fuel goes through the up cycle every week!

The 🛄 lat kit includes everything required to fit the new tank with minimal fuss. The tank is manufactured from 2mm aluminised steel, etch primed and finished in silver hammertone enamel paint.

## Supplied \$ ς

Fitted

- Excellent ground clearance
- 2mm T125CQ aluminised steel construction
- Original vehicle emission control system retained

For more information visit our website or give us a call