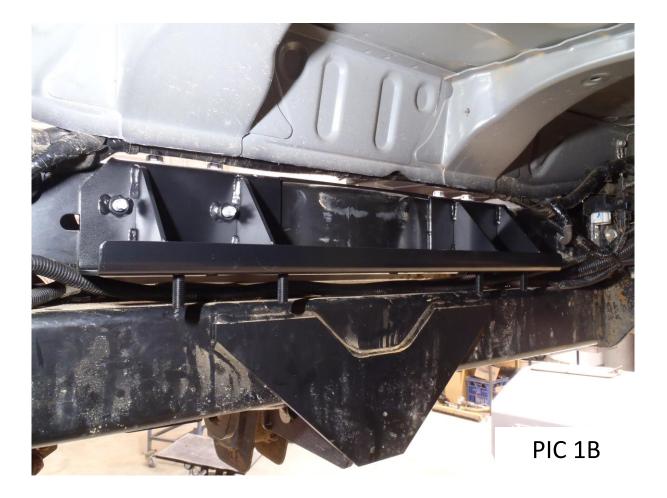

Installation Instructions for TLC76R0-812 <u>Toyota Landcruiser VDJ76 Series</u> <u>180lt Replacement Tank 08/12 On</u> <u>Suits Factory Towbar Part No PZQ64-60195 &</u> <u>Kaymar Rear Bar</u>

- 1. Remove the original tank and mounting cradle. Vehicles fitted with Kaymar rear bar you can get access to the bolts after removing the alloy step from the bar.
- Fit the new front secondary bracket to the OEM mounts using the original bolts with thread lock. (Refer Pic 1A).
   Fit new rear secondary bracket to the rear crossmember where the cradle was removed using original bolts with thread lock. Refer Pic 1B)
   Place magnet in the tank as close to the swirl post entry as possible.
- 3. Remove the sender unit form the OE tank. Carefully unclip the float arm. Remove the float from the OE arm and fit to new float arm replace small washer and peen the end of the float arm to keep washer and float in place. The centre hole on the sender unit where the float arm clips into needs to be drilled out to 2.5mm as the float arm wire is slightly larger diameter. **(Refer Pic 2).** (Late type sender unit 08/16 Onwards)
- 4. Screw the P6 5/16 x 1/4 elbow, P6 1/2 x 3/8 elbow and sender unit into the tank **(Refer Pic 3).** Screw the remaining P3 5/8 x 3/8 straight into the fitting nearest the filler pointing horizontal.
- 5. Install rollover valve and grommet into the top of the tank, pointing to the rear. Connect 800mm length of 6mm fuel hose to the rollover valve using spring clamps from the original vent line.
- 6. Remove the breather value from the OE tank and install into the original hole in the D/S floor rib using the  $3/8 \times 1/2$  wiring grommet. (Refer Pic 4).