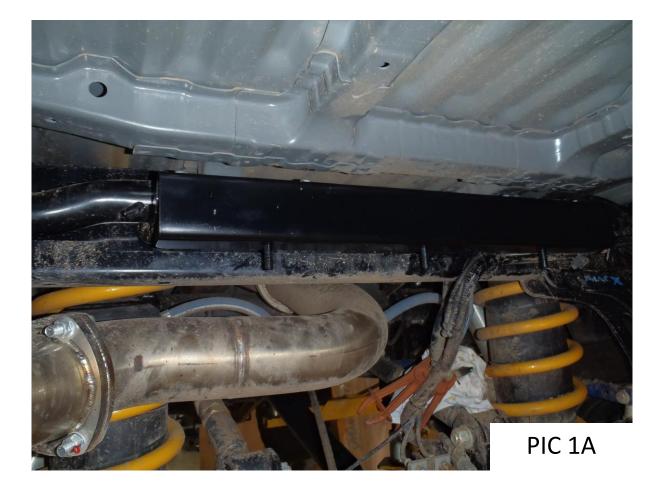

Installation Instructions for TLC76R0-812 <u>Toyota Landcruiser VDJ76 Series</u> <u>180lt Replacement Tank 08/12 On</u> <u>Suits Factory Towbar Part No PZQ64-60195 &</u> <u>Kaymar Rear Bar</u>

- 1. Remove the original tank and mounting cradle. Vehicles fitted with Kaymar rear bar you can get access to the bolts after removing the alloy step from the bar.
- Fit the new front secondary bracket to the OEM mounts using the original bolts with thread lock. (Refer Pic 1A).
   Fit new rear secondary bracket to the rear crossmember where the cradle was removed using original bolts with thread lock. Refer Pic 1B)
   Place magnet in the tank as close to the swirl post entry as possible.
- 3. Remove the sender unit form the OE tank. Carefully unclip the float arm. Remove the float from the OE arm and fit to new float arm replace small washer and peen the end of the float arm to keep washer and float in place. The centre hole on the sender unit where the float arm clips into needs to be drilled out to 2.5mm as the float arm wire is slightly larger diameter. **(Refer Pic 2).** (Late type sender unit 08/16 Onwards)
- 4. Screw the P6 5/16 x 1/4 elbow, P6 1/2 x 3/8 elbow and sender unit into the tank **(Refer Pic 3).** Screw the remaining P3 5/8 x 3/8 straight into the fitting nearest the filler pointing horizontal.
- 5. Install rollover valve and grommet into the top of the tank, pointing to the rear. Connect 800mm length of 6mm fuel hose to the rollover valve using spring clamps from the original vent line.
- 6. Remove the breather value from the OE tank and install into the original hole in the D/S floor rib using the  $3/8 \times 1/2$  wiring grommet. (Refer Pic 4).