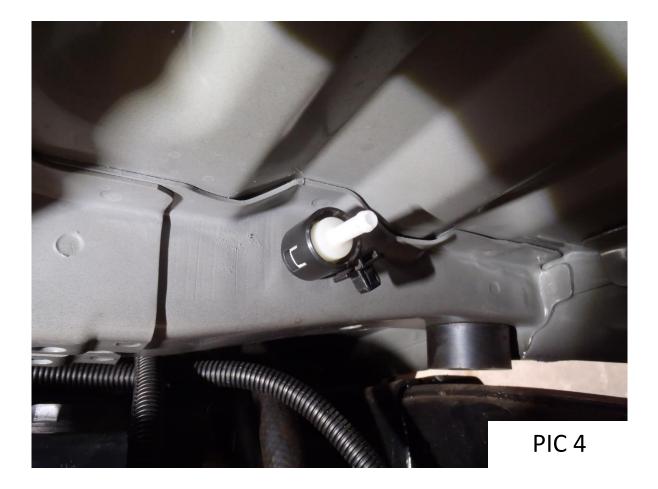

Installation Instructions for TLC76R0-812 <u>Toyota Landcruiser VDJ76 Series</u> <u>180lt Replacement Tank 08/12 On</u> <u>Suits Factory Towbar Part No PZQ64-60195 &</u> <u>Kaymar Rear Bar</u>

- 1. Remove the original tank and mounting cradle. Vehicles fitted with Kaymar rear bar you can get access to the bolts after removing the alloy step from the bar.
- Fit the new front secondary bracket to the OEM mounts using the original bolts with thread lock. (Refer Pic 1A).
   Fit new rear secondary bracket to the rear crossmember where the cradle was removed using original bolts with thread lock. Refer Pic 1B)
   Place magnet in the tank as close to the swirl post entry as possible.
- 3. Remove the sender unit form the OE tank. Carefully unclip the float arm. Remove the float from the OE arm and fit to new float arm replace small washer and peen the end of the float arm to keep washer and float in place. The centre hole on the sender unit where the float arm clips into needs to be drilled out to 2.5mm as the float arm wire is slightly larger diameter. **(Refer Pic 2).** (Late type sender unit 08/16 Onwards)
- 4. Screw the P6 5/16 x 1/4 elbow, P6 1/2 x 3/8 elbow and sender unit into the tank **(Refer Pic 3).** Screw the remaining P3 5/8 x 3/8 straight into the fitting nearest the filler pointing horizontal.
- 5. Install rollover valve and grommet into the top of the tank, pointing to the rear. Connect 800mm length of 6mm fuel hose to the rollover valve using spring clamps from the original vent line.
- 6. Remove the breather value from the OE tank and install into the original hole in the D/S floor rib using the  $3/8 \times 1/2$  wiring grommet. (Refer Pic 4).