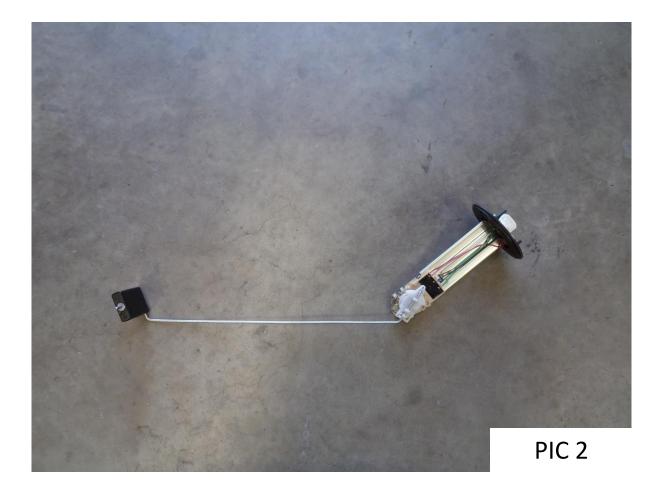

Installation Instructions for TLC76R0-812 <u>Toyota Landcruiser VDJ76 Series</u> <u>180lt Replacement Tank 08/12 On</u> <u>Suits Factory Towbar Part No PZQ64-60195 &</u> <u>Kaymar Rear Bar</u>

- 1. Remove the original tank and mounting cradle. Vehicles fitted with Kaymar rear bar you can get access to the bolts after removing the alloy step from the bar.
- Fit the new front secondary bracket to the OEM mounts using the original bolts with thread lock. (Refer Pic 1A).
   Fit new rear secondary bracket to the rear crossmember where the cradle was removed using original bolts with thread lock. Refer Pic 1B)
   Place magnet in the tank as close to the swirl post entry as possible.
- 3. Remove the sender unit form the OE tank. Carefully unclip the float arm. Remove the float from the OE arm and fit to new float arm replace small washer and peen the end of the float arm to keep washer and float in place. The centre hole on the sender unit where the float arm clips into needs to be drilled out to 2.5mm as the float arm wire is slightly larger diameter. **(Refer Pic 2).** (Late type sender unit 08/16 Onwards)
- 4. Screw the P6 5/16 x 1/4 elbow, P6 1/2 x 3/8 elbow and sender unit into the tank **(Refer Pic 3).** Screw the remaining P3 5/8 x 3/8 straight into the fitting nearest the filler pointing horizontal.
- 5. Install rollover valve and grommet into the top of the tank, pointing to the rear. Connect 800mm length of 6mm fuel hose to the rollover valve using spring clamps from the original vent line.
- 6. Remove the breather value from the OE tank and install into the original hole in the D/S floor rib using the  $3/8 \times 1/2$  wiring grommet. (Refer Pic 4).