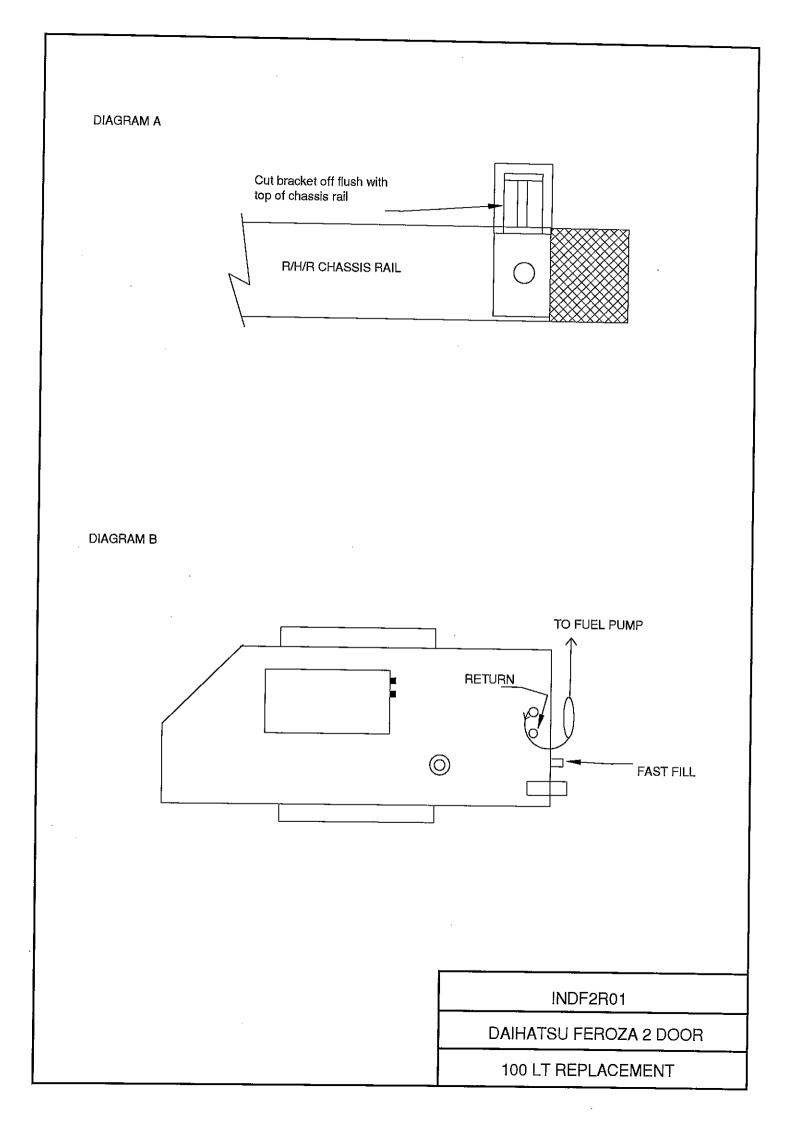

- 1. Disconnect all hoses and wires from the OEM fuel tank and remove. Remove sender unit from OEM tank and lengthen float arm by 100mm, (**NOTE:** 2.5mm rod supplied in kit is 120mm long to allow for 10mm overlap on each join).
- 2. With sender out of tank, measure and record full and empty ohms readings. Install sender into new tank and re-check ohms readings by rolling tank. Both sets of readings should match. Using twin core wire and heat shrink provided extend sender wires.
- 3. Install brass fittings as per diagram. Fit new 450mm length of 12mm fuel hose to fuel pump and new return hose to return line.
- 4. Remove vertical bracket from RH rear corner of chassis (**Refer Drawing**). Lift tank into position and secure using M8 bolts, flat and spring washers provided. (**Note:** Install fuel filter before fuel pump petrol vehicles only).
- 5. Connect all other hoses and wires to tank trimming hoses to length as required. Check for body to tank clearance. Refit filler neck cover in wheel arch.
- 6. Fill tank with fuel and check for leaks.