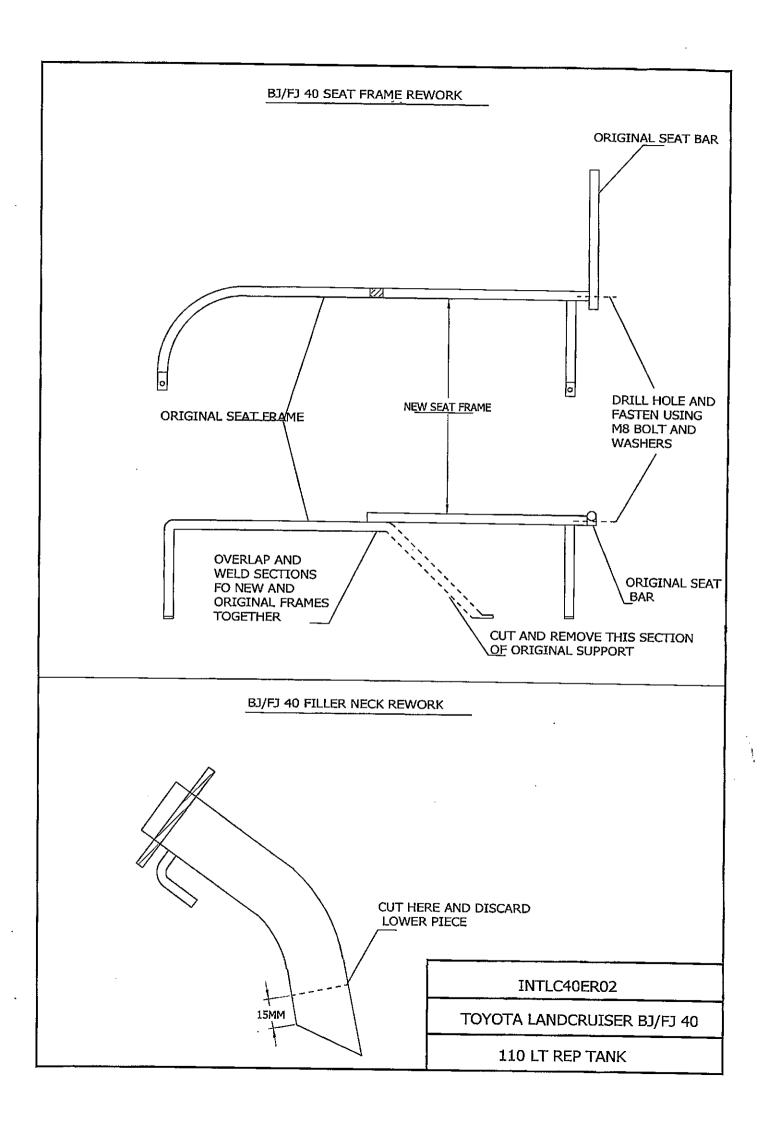

The fuel gauge sender unit will be relocated into the new tank and the filling point will remain as standard.

- 1. Remove both front seats and seat frames, remove filler neck and fuel tank covers and drain fuel tank. Remove fuel tank, also remove jack retaining bracket and all other bolts from left floor pan, (any bolt heads left protruding from the floor could wear a hole in the bottom of the new tank). Seal holes.
- 2. Relocate fuel lines and gauge sender wires as per drawing. Remove filler neck and trim as shown in drawing. Clean all debris from floor, glue rubber strips down to floor in areas shown in drawing. Remove sender from original fuel tank, check sender unit OHMS at full and empty before and after fitting into new tank.
- 3. Put new tank into position, refit filler neck and original fill hoses. New holes will need to be drilled in filler flange, use original screws and M5 nuts provided to secure filler neck. Secure tank using M10 bolts, nuts and floor plates provided. Install brass fittings to pick up and return sockets and connect hoses and sender wires. Install brass elbow fitting to fast fill socket on top of tank. Connect hoses to vent ports on tank, connect fast fill hose and refit filler neck cover. Note; cover may need trimming to refit correctly due to new neck orientation.
- 4. Refit seats into vehicle, curved seat mounting bar will require cutting and a new section welding in. Refer to drawing. Complete fastening in seats, check all hose clamps and bolts for tightness, fill with fuel and check for leaks.

NOTE: SUGGESTED SEAT BRACKET MODIFICATION NOT SUITABLE FOR LEFT HAND DRIVE VEHICLES.