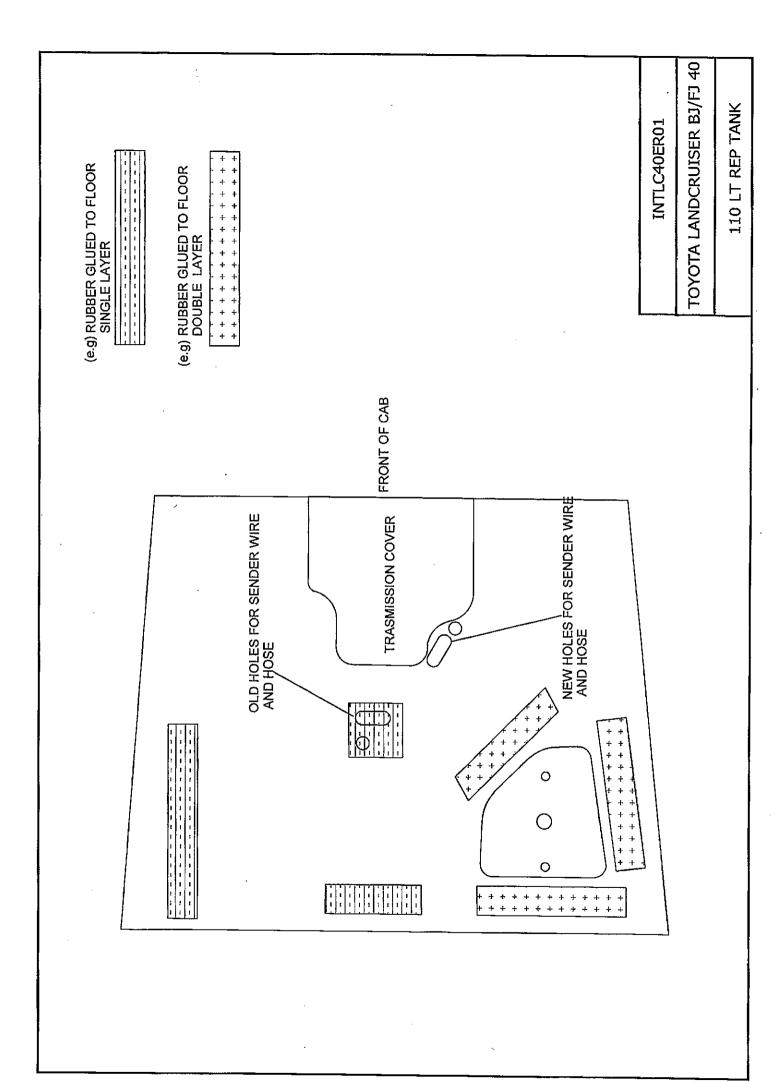

The fuel gauge sender unit will be relocated into the new tank and the filling point will remain as standard.

- 1. Remove both front seats and seat frames, remove filler neck and fuel tank covers and drain fuel tank. Remove fuel tank, also remove jack retaining bracket and all other bolts from left floor pan, (any bolt heads left protruding from the floor could wear a hole in the bottom of the new tank). Seal holes.
- 2. Relocate fuel lines and gauge sender wires as per drawing. Remove filler neck and trim as shown in drawing. Clean all debris from floor, glue rubber strips down to floor in areas shown in drawing. Remove sender from original fuel tank, check sender unit OHMS at full and empty before and after fitting into new tank.
- 3. Put new tank into position, refit filler neck and original fill hoses. New holes will need to be drilled in filler flange, use original screws and M5 nuts provided to secure filler neck. Secure tank using M10 bolts, nuts and floor plates provided. Install brass fittings to pick up and return sockets and connect hoses and sender wires. Install brass elbow fitting to fast fill socket on top of tank. Connect hoses to vent ports on tank, connect fast fill hose and refit filler neck cover. Note; cover may need trimming to refit correctly due to new neck orientation.
- 4. Refit seats into vehicle, curved seat mounting bar will require cutting and a new section welding in. Refer to drawing. Complete fastening in seats, check all hose clamps and bolts for tightness, fill with fuel and check for leaks.