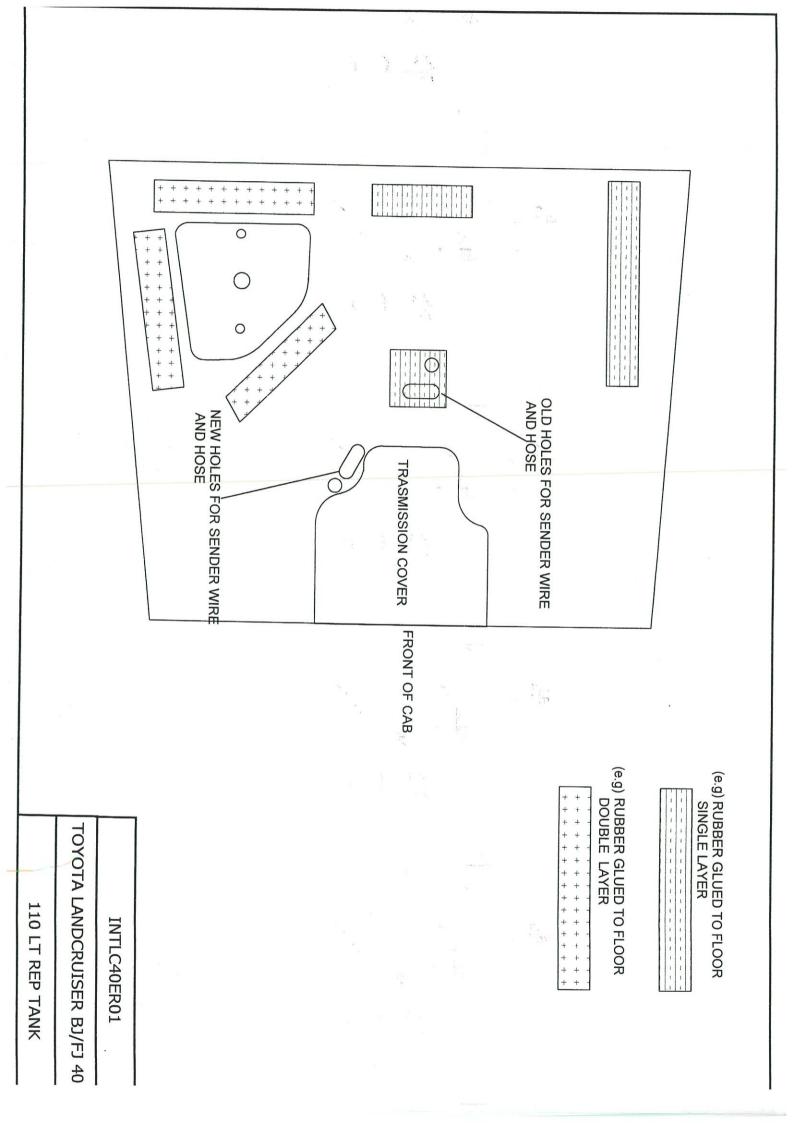

The fuel gauge sender unit will be relocated into the new tank and the filling point will remain as standard.

- 1. Remove both front seats and seat frames, remove filler neck and fuel tank covers and drain fuel tank. Remove fuel tank, also remove jack retaining bracket and all other bolts from left floor pan, (any bolt heads left protruding from the floor could wear a hole in the bottom of the new tank). Seal holes.
- Relocate fuel lines and gauge sender wires as per drawing. Remove filler neck and trim as shown in drawing. Clean all debris from floor, glue rubber strips down to floor in areas shown in drawing. Remove sender from original fuel tank, check sender unit OHMS at full and empty before and after fitting into new tank.
- 3. Put new tank into position, refit filler neck and original fill hoses. New holes will need to be drilled in filler flange, use original screws and M5 nuts provided to secure filler neck. Secure tank using M10 bolts, nuts and floor plates provided. Install brass fittings to pick up and return sockets and connect hoses and sender wires. Install brass elbow fitting to fast fill socket on top of tank. Connect hoses to vent ports on tank, connect fast fill hose and refit filler neck cover. Note; cover may need trimming to refit correctly due to new neck orientation.
- 4. Complete fastening in seats, check all hose clamps and bolts for tightness, fill with fuel and check for leaks.