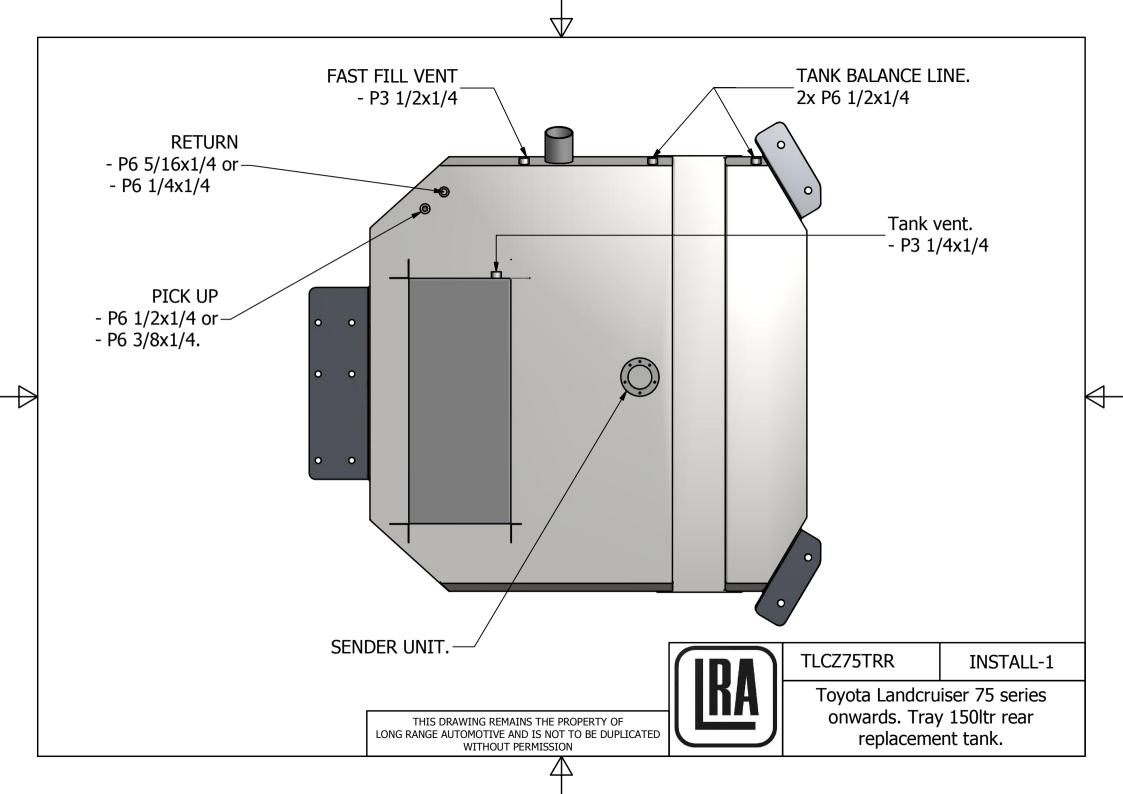

## Installation Instructions for TLCZ75TRR-HDTB <u>Toyota Landcruiser HZJ/FZJ 75/78-79</u> <u>155L Replacement Tank to suit H/D Towbar</u>

This replacement tank fits behind the rear axle and takes the place of OEM auxiliary tank. The original filler and sender unit are retained.

- 1. Drain fuel and remove the original tank.
- 2. Screw brass fittings and sender unit into new tank as per diagram.
- 3. Trim parts of the original front tank support bracket which protrude down from the round crossmember so that the new front tank mount will sit flush on the underside of the round crossmember (Refer Drawing).
- 4. Lift tank into position. Drill mounting holes and secure tank into position with bolts and U-bolts.
- 5. Complete connection of remaining hoses and fittings.

## FITTING KIT CONTENTS TLCZ75TRR-HDTB

Updated 4/22 TL

Brass: Electrical: o 1 x P3 1/4x1/4 6mm Straight o 1 x P3 1/2x1/4 12mm Straight o 1 x P6 3/8x1/4 10mm Elbow o 1 x P6 1/4x1/4 6mm Elbow o 2 x P6 1/2x1/4 12mm Elbow FOR V8 & 6 CYLINDER TURBO DIESEL o 1 x P3 5/16 x 1/4 Straight o 1 x P6 5/16 x 1/4 Elbow o 1 x P6 1/2 x 1/4 Elbow o 1 x P14 5/16 Tee Bolts / Nuts: Misc Parts: o 6 x M10 Nyloc Nuts o 3 x C8 Exhaust Clamps & Saddles with M8 Nyloc Nuts and M8 x 20 Washers o 6 x M10 x 30mm Bolts o 12 x M10 Washers Hose Clamps: Cable Ties: o 6 x 1/4" Hose Clamps o 3 x 1/2" Hose Clamps o 1 x 2" Hose Clamp FOR V8 & 6 CYLINDER TURBO DIESEL o 2 x 1/2 Hose Clamps o 3 x 1/4 Hose Clamps Sender: Pumps & Filters: