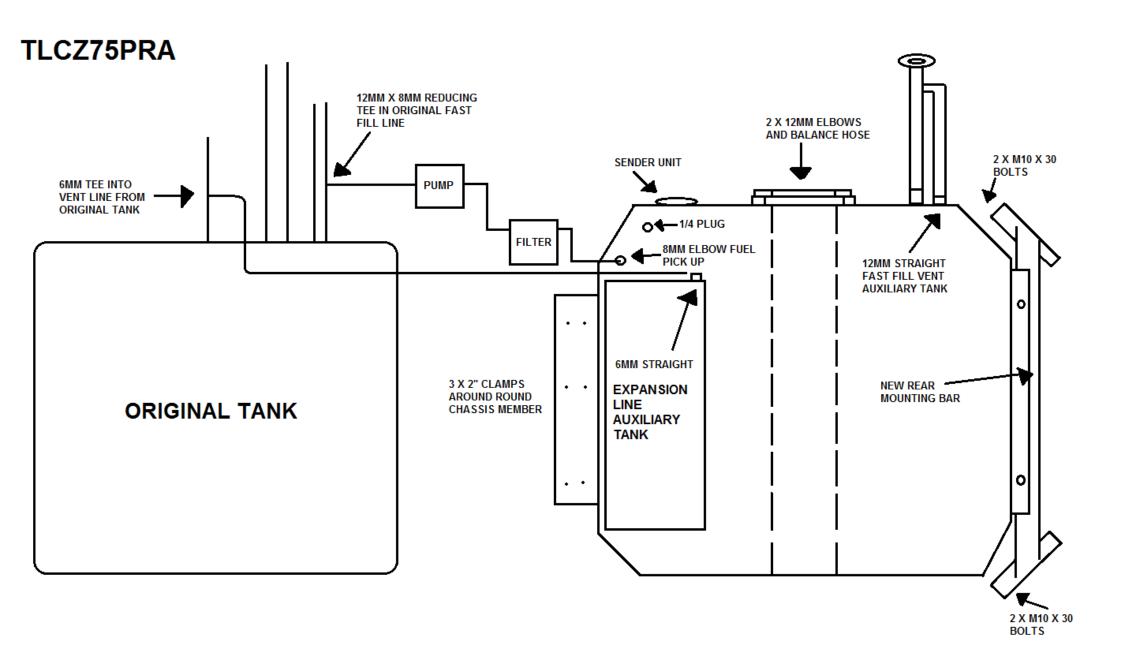

# Installation Instructions for TLCZ75PRA <u>Toyota Landcruiser HZJ/FZJ 75 Troopy</u> 150L Auxiliary Tank – Rear

This auxiliary tank fits up under the rear of the vehicle and uses the space that the spare wheel mounts in. Because the auxiliary fuel tank uses the space allocated to the spare wheel, a wheel carrier will need to be installed. We recommend a Kaymar wheel carrier, or if no wheel carrier is fitted at all secure the spare wheel with a suitable anchoring device.

### NOTE: DO NOT OPERATE THE TRANSFER PUMP WITH NO FUEL IN THE AUXILIARY TANK OR PUMP FAILURE WILL OCCUR.

- 1. Remove spare wheel and winding mechanism.
- 2. Assemble fittings in auxiliary tank as per installation diagrams provided.
- 3. Carry out necessary wiring as per wiring WDSPG210 diagram provided.
- 4. Mount fuel transfer pump in suitable location.
- 5. Fit new filler bucket and filler neck to Rear 1/4 Panel.
- 6. Lift tank into position. Drill mounting holes and secure tank into position.
- **7.** Complete connection of remaining hoses and fittings.

#### FITTING KIT CONTENTS TLCZ75PRA

Updated 5/22 - TL

| o 1 x P3 1/4 x 1/4 Straight o 1 x P3 1/2 x 1/4 Straight o 1 x P3 1/2 x 1/4 Straight o 1 x P6 5/16 x 1/4 Elbow o 3 x P6 1/2 x 1/4 Elbow o 1 x 1/4 Plug o 1 x 1/4 Plug o 1 x 1/4 Tee  o 1 x P14 1/4 x 1/4 Tee  o 1 x P14 1/4 x 1/4 Tee  o 1 x Blue 8mm earth eye o 1 x Blue 8mm earth eye o 1 x 3/4 x 15/16 Wiring grommet o 4 x 3mm Heat shrink @ 25mm   Bolts / Nuts:  o 4 x M10 Nyloc nuts o 2 x M10 x 30mm bolts o 8 x M10 x 25mm Washers o 2 x M12 x 30mm bolts o 4 x M12 x 30mm HD Washers o 3 x M5 x 16mm C/S screws o 3 x M5 Flat washers  o 1 x LRA-PG210 Switch/Gauge Unit o 1 x 3mm Two core wire @ 5000mm o 1 x 4mm Single Core Blue Wire @300 o 1 x 5AMP Fuse o 1 x Fuse Holder o 1 x Red Insulated terminal o 2 x Blue 8mm earth eye o 1 x 3/4 x 15/16 Wiring grommet o 4 x 3mm Heat shrink @ 25mm   Misc Parts: o 2 x 44mm Filler neck grommets o 1 x Locking Cap o 1 x Filler Neck #FN45S o 1 x Filler Neck Bucket o 1 x Mounting Bar o 3 x C9 Exhaust Clamps with M8 Nyloc Nuts & Washers o 2 x M10 x 30mm bolt with 200mm strap welded                                                                                                                                                                                                                                                                         |                               | Opuaica 3/22 - 112                         |
|--------------------------------------------------------------------------------------------------------------------------------------------------------------------------------------------------------------------------------------------------------------------------------------------------------------------------------------------------------------------------------------------------------------------------------------------------------------------------------------------------------------------------------------------------------------------------------------------------------------------------------------------------------------------------------------------------------------------------------------------------------------------------------------------------------------------------------------------------------------------------------------------------------------------------------------------------------------------------------------------------------------------------------------------------------------------------------------------------------------------------------------------------------------------------------------------------------------------------------------------------------------------------------------------------------------------------------|-------------------------------|--------------------------------------------|
| o 1 x P3 1/2 x 1/4 Straight o 1 x P6 5/16 x 1/4 Elbow o 3 x P6 1/2 x 1/4 Elbow o 1 x 1/4 Plug o 1 x 12mm x 8mm Reducing tee o 1 x P14 1/4 x 1/4 Tee  ○ 1 x P14 1/4 x 1/4 Tee  ○ 1 x P14 1/4 x 1/4 Tee  ○ 1 x Blue 8mm earth eye o 1 x 3/4 x 15/16 Wiring grommet o 2 x Blue 6mm earth eye o 1 x 3/4 x 15/16 Wiring grommet o 4 x 3mm Heat shrink @ 25mm  ■ Misc Parts:  ○ 4 x M10 Nyloc nuts o 2 x M10 x 30mm bolts o 8 x M10 x 25mm Washers o 2 x M12 x 30mm bolts o 2 x M12 x 30mm bolts o 2 x M12 x 30mm HD Washers o 3 x M5 x 16mm C/S screws o 3 x M5 Nuts o 3 x M5 Flat washers □ 10 x 1/4" hose clamps o 4 x 1 1/2" hose clamps o 4 x 1 1/2" hose clamps o 1 x 44mm Fuel Hose @ 270mm o 1 x 44mm Fuel Hose @ 200mm o 1 x 44mm Fuel Hose @ 200mm o 1 x 44mm Fuel Hose @ 1500mm o 1 x 44mm Fuel Hose @ 200mm o 1 x 44mm Fuel Hose @ 100mm | Brass:                        | Electrical:                                |
| o 1 x P6 5/16 x 1/4 Elbow o 3 x P6 1/2 x 1/4 Elbow o 1 x 1/4 Plug o 1 x 12mm x 8mm Reducing tee o 1 x P14 1/4 x 1/4 Tee  ○ 1 x P14 1/4 x 1/4 Tee ○ 1 x Red Insulated terminal ○ 2 x Blue 6mm earth eye ○ 1 x 3/4 x 15/16 Wiring grommet ○ 4 x 3mm Heat shrink @ 25mm   Bolts / Nuts: ○ 4 x M10 Nyloc nuts ○ 2 x M10 x 30mm bolts ○ 2 x M10 x 30mm bolts ○ 2 x M12 x 30mm bolts ○ 3 x M5 x 16mm C/S screws ○ 3 x M5 Nuts ○ 3 x M5 Flat washers ○ 10 x 1/4" hose clamps ○ 6 x 1/2" hose clamps ○ 4 x 1 1/2" hose clamps ○ 1 x 44mm Fuel Hose @ 270mm ○ 1 x 8mm Fuel Hose @ 3400mm ○ 1 x 44mm Fuel Hose @ 1500mm ○ 1 x 44mm Pipe @ 100mm                                                                                                                                                                                                                                                                     | o 1 x P3 1/4 x 1/4 Straight   | o 1 x LRA-PG210 Switch/Gauge Unit          |
| o 3 x P6 1/2 x 1/4 Elbow o 1 x 1/4 Plug o 1 x 12mm x 8mm Reducing tee o 1 x P14 1/4 x 1/4 Tee  o 1 x P14 1/4 x 1/4 Tee  o 1 x P14 1/4 x 1/4 Tee  o 1 x Bue 6mm earth eye o 1 x Bue 8mm earth eye o 1 x 3/4 x 15/16 Wiring grommet o 4 x 3mm Heat shrink @ 25mm   Bolts / Nuts:  Misc Parts:  o 4 x M10 Nyloc nuts o 2 x M10 x 30mm bolts o 2 x M10 x 30mm bolts o 1 x Locking Cap o 1 x Filler Neck #FN45S o 2 x M12 x 30mm bolts o 1 x Filler Neck #FN45S o 1 x Filler Neck Bucket o 2 x M12 x 30mm bolts o 1 x Mounting Bar o 4 x M12 x 30mm HD Washers o 3 x M5 x 16mm C/S screws o 3 x M5 Nuts o 3 x M5 Routs o 1 x Mounting Bar o 4 x M12 x 30mm bolt with 200mm strap welded  Hose Clamps:  o 10 x 1/4" hose clamps o 6 x 1/2" hose clamps o 4 x 1 1/2" hose clamps o 1 x 12mm CMP Hose @ 270mm o 1 x 8mm Fuel Hose @ 1500mm o 1 x 44mm Fuel Hose @ 100mm o 1 x 44mm Fuel Hose @ 100mm o 1 x 44mm Pipe @ 100mm                                                                                                                                                                                                                                                                                   | o 1 x P3 1/2 x 1/4 Straight   | o 1 x 3mm Two core wire @ 5000mm           |
| o 1 x 1/4 Plug o 1 x 12mm x 8mm Reducing tee o 1 x P14 1/4 x 1/4 Tee  o 1 x P14 1/4 x 1/4 Tee  o 1 x Red Insulated terminal o 2 x Blue 6mm earth eye o 1 x Blue 8mm earth eye o 1 x 3/4 x 15/16 Wiring grommet o 4 x 3mm Heat shrink @ 25mm   Bolts / Nuts:  Misc Parts:  o 4 x M10 Nyloc nuts o 2 x 44mm Filler neck grommets o 2 x M10 x 30mm bolts o 1 x Locking Cap o 1 x Filler Neck #FN45S o 2 x M12 x 30mm bolts o 1 x Filler Neck Bucket o 2 x M12 x 30mm HD Washers o 3 x M5 x 16mm C/S screws o 3 x M5 x 16mm C/S screws o 3 x M5 Flat washers  Hose Clamps:  D 10 x 1/4" hose clamps o 6 x 1/2" hose clamps o 4 x 1 1/2" hose clamps o 1 x 12mm CMP Hose @ 270mm o 1 x 14mm Fuel Hose @ 1500mm o 1 x 44mm Fuel Hose @ 1500mm o 1 x 44mm Pipe @ 100mm                                                                                                                                                                                                                                                                                                                                                                | o 1 x P6 5/16 x 1/4 Elbow     | o 1 x 4mm Single Core Blue Wire @300       |
| o 1 x 12mm x 8mm Reducing tee o 1 x P14 1/4 x 1/4 Tee  o 1 x P14 1/4 x 1/4 Tee  o 1 x Red Insulated terminal o 2 x Blue 6mm earth eye o 1 x 3/4 x 15/16 Wiring grommet o 4 x 3mm Heat shrink @ 25mm   Bolts / Nuts:  Misc Parts:  o 4 x M10 Nyloc nuts o 2 x M40 x 30mm bolts o 2 x M10 x 30mm bolts o 1 x Locking Cap o 8 x M10 x 25mm Washers o 2 x M12 x 30mm bolts o 1 x Filler Neck #FN45S o 2 x M12 x 30mm HD Washers o 3 x M5 x 16mm C/S screws o 3 x M5 x 16mm C/S screws o 3 x M5 Flat washers  Washers o 1 x 12mm CMP Hose @ 270mm o 1 x 24mm Fuel Hose @ 1500mm o 1 x 44mm Fuel Hose @ 1500mm o 1 x 44mm Pipe @ 100mm                                                                                                                                                                                                                       | o 3 x P6 1/2 x 1/4 Elbow      | o 1 x 5AMP Fuse                            |
| o 1 x P14 1/4 x 1/4 Tee  o 1 x Red Insulated terminal o 2 x Blue 6mm earth eye o 1 x Blue 8mm earth eye o 1 x 3/4 x 15/16 Wiring grommet o 4 x 3mm Heat shrink @ 25mm   Misc Parts:  o 4 x M10 Nyloc nuts o 2 x M10 x 30mm bolts o 8 x M10 x 25mm Washers o 2 x M12 x 30mm bolts o 1 x Filler Neck #FN45S o 2 x M12 x 30mm bolts o 1 x Filler Neck Bucket o 1 x Mounting Bar o 4 x M12 x 30mm HD Washers o 3 x M5 x 16mm C/S screws o 3 x M5 Nuts o 3 x M5 Nuts o 3 x M5 Flat washers  Hose Clamps:  o 10 x 1/4" hose clamps o 6 x 1/2" hose clamps o 4 x 1 1/2" hose clamps o 1 x 6mm CMP Hose @ 3400mm o 1 x 44mm Fuel Hose @ 1500mm o 1 x 44mm Fuel Hose @ 200mm o 1 x 44mm Fuel Hose @ 100mm o 1 x 44mm Fuel Hose @ 100mm o 1 x 44mm Fuel Hose @ 100mm o 1 x 44mm Fuel Hose Bend cut                                                                                                                                                                                                                                                                                                                                                                                                                                                | ○ 1 x 1/4 Plug                | o 1 x Fuse Holder                          |
| O 2 x Blue 6mm earth eye O 1 x Blue 8mm earth eye O 1 x 3/4 x 15/16 Wiring grommet O 4 x 3mm Heat shrink @ 25mm   Bolts / Nuts:  Misc Parts: O 2 x 44mm Filler neck grommets O 1 x Locking Cap O 1 x Filler Neck #FN45S O 2 x M12 x 30mm bolts O 1 x Filler Neck Bucket O 2 x M12 Nyloc Nuts O 1 x Mounting Bar O 4 x M12 x 30mm HD Washers O 3 x M5 x 16mm C/S screws O 3 x M5 Nuts O 3 x M5 Flat washers  Washers O 1 x 1/4" hose clamps O 4 x 1 1/2" hose clamps O 1 x 12mm CMP Hose @ 270mm O 1 x 12mm CMP Hose @ 3400mm O 1 x 8mm Fuel Hose @ 1500mm O 1 x 44mm Fuel Hose @ 200mm O 1 x 44mm Fuel Hose @ 100mm O 1 x 44mm Fuel Hose Bend cut                                                                                                                                                                                                                                                                                                                                                                                                                                                                                                                             | ○ 1 x 12mm x 8mm Reducing tee | o 2 x Fuse Holder Terminals                |
| O 1 x Blue 8mm earth eye O 1 x 3/4 x 15/16 Wiring grommet O 4 x 3mm Heat shrink @ 25mm     Misc Parts:                                                                                                                                                                                                                                                                                                                                                                                                                                                                                                                                                                                                                                                                                                                                                                                                                                                                                                                                                                                                                                                                                                                                                                                                                         | ○ 1 x P14 1/4 x 1/4 Tee       | o 1 x Red Insulated terminal               |
| Bolts / Nuts:  Misc Parts:  2 x M10 Nyloc nuts 2 x M10 x 30mm bolts 3 x M10 x 25mm Washers 2 x M12 x 30mm bolts 3 x M5 x 16mm C/S screws 3 x M5 Nuts 3 x M5 Flat washers 10 x 1/2" hose clamps 4 x 1 1/2" hose clamps 4 x 1 44mm Filler neck grommets  1 x Locking Cap 1 x Filler Neck #FN45S 1 x Filler Neck Bucket 1 x Mounting Bar 2 x M12 x 30mm HD Washers 3 x C9 Exhaust Clamps with M8 Nyloc Nuts 8 Washers 2 x M10 x 30mm bolt with 200mm strap 9 welded  Hose:  1 x 12mm CMP Hose @ 270mm 1 x 12mm CMP Hose @ 3400mm 1 x 44mm Fuel Hose @ 1500mm 1 x 44mm Fuel Hose @ 200mm 1 x 44mm Fuel Hose @ 200mm 1 x 44mm Pipe @ 100mm                                                                        |                               | o 2 x Blue 6mm earth eye                   |
| Bolts / Nuts:  O 4 x M10 Nyloc nuts O 2 x M10 x 30mm bolts O 2 x M10 x 25mm Washers O 2 x M12 x 30mm bolts O 2 x M12 x 30mm bolts O 1 x Filler Neck #FN45S O 2 x M12 Nyloc Nuts O 1 x Mounting Bar O 4 x M12 x 30mm HD Washers O 3 x M5 x 16mm C/S screws O 3 x M5 Nuts O 3 x M5 Flat washers  Hose Clamps:  O 10 x 1/4" hose clamps O 4 x 1 1/2" hose clamps O 1 x 12mm CMP Hose @ 270mm O 1 x 12mm CMP Hose @ 750mm O 1 x 8mm Fuel Hose @ 3400mm O 1 x 44mm Fuel Hose @ 200mm O 1 x 44mm Fuel Hose @ 200mm O 1 x 44mm Pipe @ 100mm                                                                   |                               | ○ 1 x Blue 8mm earth eye                   |
| Bolts / Nuts:  O 4 x M10 Nyloc nuts O 2 x 44mm Filler neck grommets O 1 x Locking Cap O 1 x Filler Neck #FN45S O 2 x M12 x 30mm bolts O 1 x Filler Neck Bucket O 2 x M12 x 30mm HD Washers O 4 x M12 x 30mm HD Washers O 3 x M5 x 16mm C/S screws O 3 x M5 Nuts O 3 x M5 Flat washers  Hose Clamps:  O 10 x 1/4" hose clamps O 4 x 1 1/2" hose clamps O 4 x 1 1/2" hose clamps O 1 x 44mm Filler neck grommets O 1 x Locking Cap O 1 x Filler Neck #FN45S O 1 x Filler Neck Bucket O 1 x Mounting Bar O 3 x C9 Exhaust Clamps with M8 Nyloc Nuts & Washers O 2 x M10 x 30mm bolt with 200mm strap welded  Hose Clamps: O 1 x 12mm CMP Hose @ 270mm O 1 x 12mm CMP Hose @ 3400mm O 1 x 8mm Fuel Hose @ 1500mm O 1 x 44mm Fuel Hose @ 200mm O 1 x 44mm Fuel Hose @ 200mm O 1 x 44mm Pipe @ 100mm                                                                                                                                 |                               | o 1 x 3/4 x 15/16 Wiring grommet           |
| <ul> <li>4 x M10 Nyloc nuts</li> <li>2 x M10 x 30mm bolts</li> <li>8 x M10 x 25mm Washers</li> <li>1 x Filler Neck #FN45S</li> <li>2 x M12 x 30mm bolts</li> <li>1 x Filler Neck Bucket</li> <li>1 x Mounting Bar</li> <li>4 x M12 x 30mm HD Washers</li> <li>3 x M5 x 16mm C/S screws</li> <li>3 x M5 Nuts</li> <li>3 x M5 Flat washers</li> <li>10 x 1/4" hose clamps</li> <li>4 x 1 1/2" hose clamps</li> <li>1 x 12mm CMP Hose @ 270mm</li> <li>1 x 12mm CMP Hose @ 3400mm</li> <li>1 x 8mm Fuel Hose @ 1500mm</li> <li>1 x 44mm Pipe @ 100mm</li> </ul>                                                                                                                                                                                                                                                                                                                                                                                                                                                                            |                               | o 4 x 3mm Heat shrink @ 25mm               |
| <ul> <li>4 x M10 Nyloc nuts</li> <li>2 x M10 x 30mm bolts</li> <li>8 x M10 x 25mm Washers</li> <li>1 x Filler Neck #FN45S</li> <li>2 x M12 x 30mm bolts</li> <li>1 x Filler Neck Bucket</li> <li>1 x Mounting Bar</li> <li>4 x M12 x 30mm HD Washers</li> <li>3 x M5 x 16mm C/S screws</li> <li>3 x M5 Nuts</li> <li>3 x M5 Flat washers</li> <li>10 x 1/4" hose clamps</li> <li>4 x 1 1/2" hose clamps</li> <li>1 x 12mm CMP Hose @ 270mm</li> <li>1 x 12mm CMP Hose @ 3400mm</li> <li>1 x 8mm Fuel Hose @ 1500mm</li> <li>1 x 44mm Pipe @ 100mm</li> </ul>                                                                                                                                                                                                                                                                                                                                                                                                                                                                            |                               |                                            |
| <ul> <li>2 x M10 x 30mm bolts</li> <li>8 x M10 x 25mm Washers</li> <li>2 x M12 x 30mm bolts</li> <li>1 x Filler Neck #FN45S</li> <li>1 x Filler Neck Bucket</li> <li>1 x Mounting Bar</li> <li>3 x M5 x 16mm C/S screws</li> <li>3 x M5 Nuts</li> <li>3 x M5 Flat washers</li> <li>10 x 1/4" hose clamps</li> <li>4 x 1 1/2" hose clamps</li> <li>1 x 12mm CMP Hose @ 270mm</li> <li>1 x 12mm CMP Hose @ 3400mm</li> <li>1 x 8mm Fuel Hose @ 3400mm</li> <li>1 x 44mm Fuel Hose @ 200mm</li> <li>1 x 44mm Pipe @ 100mm</li> <li>1 x 44mm Pipe @ 100mm</li> <li>1 x 44mm Pipe @ 100mm</li> <li>1 x 44mm 90° Mandrel Hose Bend cut</li> </ul>                                                                                                                                                                                                                                                                                                                                                                                                                                                                                                                                                                                                                                                                                    | Bolts / Nuts:                 | Misc Parts:                                |
| <ul> <li>8 x M10 x 25mm Washers</li> <li>2 x M12 x 30mm bolts</li> <li>1 x Filler Neck #FN45S</li> <li>1 x Filler Neck Bucket</li> <li>1 x Mounting Bar</li> <li>3 x M5 x 16mm C/S screws</li> <li>3 x M5 Nuts</li> <li>3 x M5 Flat washers</li> <li>1 x Mounting Bar</li> <li>3 x C9 Exhaust Clamps with M8 Nyloc Nuts</li> <li>2 x M10 x 30mm bolt with 200mm strap welded</li> <li>4 x M10 x 30mm bolt with 200mm strap welded</li> <li>6 x 1/2" hose clamps</li> <li>1 x 12mm CMP Hose @ 270mm</li> <li>1 x 12mm CMP Hose @ 750mm</li> <li>1 x 6mm CMP Hose @ 3400mm</li> <li>1 x 8mm Fuel Hose @ 3400mm</li> <li>1 x 44mm Fuel Hose @ 200mm</li> <li>1 x 44mm Fuel Hose @ 200mm</li> <li>1 x 44mm Pipe @ 100mm</li> </ul>                                                                                                                                                                                                                                                                                                                                                                                                                                                                                                    | o 4 x M10 Nyloc nuts          | o 2 x 44mm Filler neck grommets            |
| <ul> <li>2 x M12 x 30mm bolts</li> <li>2 x M12 Nyloc Nuts</li> <li>4 x M12 x 30mm HD Washers</li> <li>3 x M5 x 16mm C/S screws</li> <li>3 x M5 Nuts</li> <li>3 x M5 Flat washers</li> <li>10 x 1/4" hose clamps</li> <li>4 x 1 1/2" hose clamps</li> <li>1 x Filler Neck Bucket</li> <li>1 x Mounting Bar</li> <li>3 x C9 Exhaust Clamps with M8 Nyloc Nuts</li> <li>Washers</li> <li>2 x M10 x 30mm bolt with 200mm strap welded</li> <li>1 x 12mm CMP Hose @ 270mm</li> <li>1 x 12mm CMP Hose @ 3750mm</li> <li>1 x 6mm CMP Hose @ 3400mm</li> <li>1 x 8mm Fuel Hose @ 3400mm</li> <li>1 x 44mm Fuel Hose @ 1500mm</li> <li>1 x 44mm Fuel Hose @ 200mm</li> <li>1 x 44mm Pipe @ 100mm</li> </ul>                                                                                                                                                                                                                                                                                                                                                                                                                                                                                                                                | o 2 x M10 x 30mm bolts        | o 1 x Locking Cap                          |
| <ul> <li>2 x M12 Nyloc Nuts</li> <li>4 x M12 x 30mm HD Washers</li> <li>3 x M5 x 16mm C/S screws</li> <li>3 x M5 Nuts</li> <li>3 x M5 Flat washers</li> <li>10 x 1/4" hose clamps</li> <li>4 x 1 1/2" hose clamps</li> <li>1 x Mounting Bar</li> <li>3 x C9 Exhaust Clamps with M8 Nyloc Nuts &amp; Washers</li> <li>2 x M10 x 30mm bolt with 200mm strap welded</li> <li>1 x 12mm CMP Hose @ 270mm</li> <li>1 x 12mm CMP Hose @ 270mm</li> <li>1 x 12mm CMP Hose @ 3400mm</li> <li>1 x 8mm Fuel Hose @ 3400mm</li> <li>1 x 44mm Fuel Hose @ 200mm</li> <li>1 x 44mm Fuel Hose @ 200mm</li> <li>1 x 44mm Pipe @ 100mm</li> <li>1 x 44mm Pipe @ 100mm</li> <li>1 x 44mm 90° Mandrel Hose Bend cut</li> </ul>                                                                                                                                                                                                                                                                                                                                                                                                                                                                                                                                                                                                                    | o 8 x M10 x 25mm Washers      | o 1 x Filler Neck #FN45S                   |
| <ul> <li>4 x M12 x 30mm HD Washers</li> <li>3 x M5 x 16mm C/S screws</li> <li>3 x M5 Nuts</li> <li>3 x M5 Flat washers</li> <li>2 x M10 x 30mm bolt with 200mm strap welded</li> <li>Hose Clamps:</li> <li>10 x 1/4" hose clamps</li> <li>6 x 1/2" hose clamps</li> <li>1 x 12mm CMP Hose @ 270mm</li> <li>1 x 12mm CMP Hose @ 750mm</li> <li>1 x 6mm CMP Hose @ 3400mm</li> <li>1 x 8mm Fuel Hose @ 1500mm</li> <li>1 x 44mm Fuel Hose @ 200mm</li> <li>1 x 44mm Pipe @ 100mm</li> </ul>                                                                                                                                                                                                                                                                                                                                                                                                                                                                                                                                                                                                                                                                                                          | o 2 x M12 x 30mm bolts        | o 1 x Filler Neck Bucket                   |
| <ul> <li>3 x M5 x 16mm C/S screws</li> <li>3 x M5 Nuts</li> <li>2 x M10 x 30mm bolt with 200mm strap welded</li> <li>Hose Clamps:</li> <li>10 x 1/4" hose clamps</li> <li>6 x 1/2" hose clamps</li> <li>1 x 12mm CMP Hose @ 270mm</li> <li>1 x 12mm CMP Hose @ 750mm</li> <li>1 x 6mm CMP Hose @ 3400mm</li> <li>1 x 8mm Fuel Hose @ 3400mm</li> <li>1 x 44mm Fuel Hose @ 200mm</li> <li>1 x 44mm Pipe @ 100mm</li> <li>1 x 44mm Pipe @ 100mm</li> <li>1 x 44mm 90° Mandrel Hose Bend cut</li> </ul>                                                                                                                                                                                                                                                                                                                                                                                                                                                                                                                                                                                                                                                                                                                                                                                                                           | o 2 x M12 Nyloc Nuts          | ○ 1 x Mounting Bar                         |
| <ul> <li>3 x M5 Nuts</li> <li>3 x M5 Flat washers</li> <li>4 x 1 1/2" hose clamps</li> <li>4 x 1 1/2" hose clamps</li> <li>1 x 44mm Fuel Hose @ 200mm</li> <li>1 x 44mm 90° Mandrel Hose Bend cut</li> </ul>                                                                                                                                                                                                                                                                                                                                                                                                                                                                                                                                                                                                                                                                                                                                                                                                                                                                                                                                                                                                                                                                                                                   | o 4 x M12 x 30mm HD Washers   | o 3 x C9 Exhaust Clamps with M8 Nyloc Nuts |
| welded  Hose Clamps:  10 x 1/4" hose clamps  6 x 1/2" hose clamps  1 x 12mm CMP Hose @ 270mm  1 x 12mm CMP Hose @ 750mm  1 x 6mm CMP Hose @ 3400mm  1 x 8mm Fuel Hose @ 1500mm  1 x 44mm Fuel Hose @ 200mm  1 x 44mm Pipe @ 100mm  1 x 44mm 90° Mandrel Hose Bend cut                                                                                                                                                                                                                                                                                                                                                                                                                                                                                                                                                                                                                                                                                                                                                                                                                                                                                                                                                                                                                                                          | o 3 x M5 x 16mm C/S screws    | & Washers                                  |
| Hose Clamps:  O 10 x 1/4" hose clamps O 6 x 1/2" hose clamps O 4 x 1 1/2" hose clamps O 1 x 12mm CMP Hose @ 270mm O 1 x 12mm CMP Hose @ 750mm O 1 x 6mm CMP Hose @ 3400mm O 1 x 8mm Fuel Hose @ 1500mm O 1 x 44mm Fuel Hose @ 200mm O 1 x 44mm Pipe @ 100mm O 1 x 44mm 90° Mandrel Hose Bend cut                                                                                                                                                                                                                                                                                                                                                                                                                                                                                                                                                                                                                                                                                                                                                                                                                                                                                                                                                                                                                               | o 3 x M5 Nuts                 | o 2 x M10 x 30mm bolt with 200mm strap     |
| <ul> <li>10 x 1/4" hose clamps</li> <li>6 x 1/2" hose clamps</li> <li>1 x 12mm CMP Hose @ 270mm</li> <li>1 x 12mm CMP Hose @ 750mm</li> <li>1 x 6mm CMP Hose @ 3400mm</li> <li>1 x 8mm Fuel Hose @ 1500mm</li> <li>1 x 44mm Fuel Hose @ 200mm</li> <li>1 x 44mm Pipe @ 100mm</li> <li>1 x 44mm 90° Mandrel Hose Bend cut</li> </ul>                                                                                                                                                                                                                                                                                                                                                                                                                                                                                                                                                                                                                                                                                                                                                                                                                                                                                                                                                                                            | o 3 x M5 Flat washers         | welded                                     |
| <ul> <li>10 x 1/4" hose clamps</li> <li>6 x 1/2" hose clamps</li> <li>1 x 12mm CMP Hose @ 270mm</li> <li>1 x 12mm CMP Hose @ 750mm</li> <li>1 x 6mm CMP Hose @ 3400mm</li> <li>1 x 8mm Fuel Hose @ 1500mm</li> <li>1 x 44mm Fuel Hose @ 200mm</li> <li>1 x 44mm Pipe @ 100mm</li> <li>1 x 44mm 90° Mandrel Hose Bend cut</li> </ul>                                                                                                                                                                                                                                                                                                                                                                                                                                                                                                                                                                                                                                                                                                                                                                                                                                                                                                                                                                                            |                               |                                            |
| <ul> <li>6 x 1/2" hose clamps</li> <li>0 4 x 1 1/2" hose clamps</li> <li>1 x 12mm CMP Hose @ 750mm</li> <li>1 x 6mm CMP Hose @ 3400mm</li> <li>1 x 8mm Fuel Hose @ 1500mm</li> <li>1 x 44mm Fuel Hose @ 200mm</li> <li>1 x 44mm Pipe @ 100mm</li> <li>1 x 44mm 90° Mandrel Hose Bend cut</li> </ul>                                                                                                                                                                                                                                                                                                                                                                                                                                                                                                                                                                                                                                                                                                                                                                                                                                                                                                                                                                                                                            | Hose Clamps:                  | Hose:                                      |
| <ul> <li>4 x 1 1/2" hose clamps</li> <li>1 x 6mm CMP Hose @ 3400mm</li> <li>1 x 8mm Fuel Hose @ 1500mm</li> <li>1 x 44mm Fuel Hose @ 200mm</li> <li>1 x 44mm Pipe @ 100mm</li> <li>1 x 44mm 90° Mandrel Hose Bend cut</li> </ul>                                                                                                                                                                                                                                                                                                                                                                                                                                                                                                                                                                                                                                                                                                                                                                                                                                                                                                                                                                                                                                                                                               | o 10 x 1/4" hose clamps       | o 1 x 12mm CMP Hose @ 270mm                |
| <ul> <li>1 x 8mm Fuel Hose @ 1500mm</li> <li>1 x 44mm Fuel Hose @ 200mm</li> <li>1 x 44mm Pipe @ 100mm</li> <li>1 x 44mm 90° Mandrel Hose Bend cut</li> </ul>                                                                                                                                                                                                                                                                                                                                                                                                                                                                                                                                                                                                                                                                                                                                                                                                                                                                                                                                                                                                                                                                                                                                                                  | o 6 x 1/2" hose clamps        | o 1 x 12mm CMP Hose @ 750mm                |
| <ul> <li>1 x 44mm Fuel Hose @ 200mm</li> <li>1 x 44mm Pipe @ 100mm</li> <li>1 x 44mm 90° Mandrel Hose Bend cut</li> </ul>                                                                                                                                                                                                                                                                                                                                                                                                                                                                                                                                                                                                                                                                                                                                                                                                                                                                                                                                                                                                                                                                                                                                                                                                      | o 4 x 1 1/2" hose clamps      | o 1 x 6mm CMP Hose @ 3400mm                |
| o 1 x 44mm Pipe @ 100mm<br>o 1 x 44mm 90° Mandrel Hose Bend cut                                                                                                                                                                                                                                                                                                                                                                                                                                                                                                                                                                                                                                                                                                                                                                                                                                                                                                                                                                                                                                                                                                                                                                                                                                                                |                               | o 1 x 8mm Fuel Hose @ 1500mm               |
| o 1 x 44mm 90° Mandrel Hose Bend cut                                                                                                                                                                                                                                                                                                                                                                                                                                                                                                                                                                                                                                                                                                                                                                                                                                                                                                                                                                                                                                                                                                                                                                                                                                                                                           |                               | o 1 x 44mm Fuel Hose @ 200mm               |
|                                                                                                                                                                                                                                                                                                                                                                                                                                                                                                                                                                                                                                                                                                                                                                                                                                                                                                                                                                                                                                                                                                                                                                                                                                                                                                                                |                               | o 1 x 44mm Pipe @ 100mm                    |
| 50mm off one end                                                                                                                                                                                                                                                                                                                                                                                                                                                                                                                                                                                                                                                                                                                                                                                                                                                                                                                                                                                                                                                                                                                                                                                                                                                                                                               |                               | o 1 x 44mm 90° Mandrel Hose Bend cut       |
|                                                                                                                                                                                                                                                                                                                                                                                                                                                                                                                                                                                                                                                                                                                                                                                                                                                                                                                                                                                                                                                                                                                                                                                                                                                                                                                                |                               | 50mm off one end                           |
|                                                                                                                                                                                                                                                                                                                                                                                                                                                                                                                                                                                                                                                                                                                                                                                                                                                                                                                                                                                                                                                                                                                                                                                                                                                                                                                                |                               |                                            |