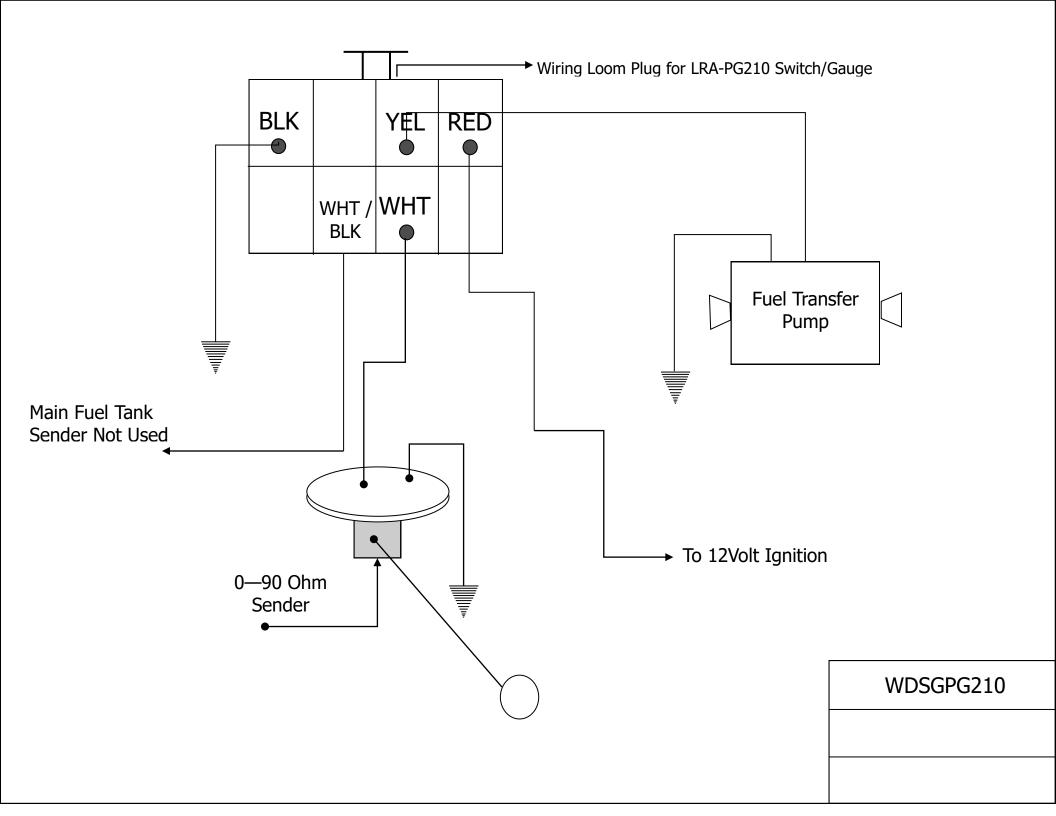

Fuel transfer is via an electric pump that transfers fuel from the auxiliary tank into the OEM fuel tank. A combination switch/gauge is located into a suitable blank in the dash. When the switch is in operation an ORANGE light will be ON, indicating that the transfer pump is in operation. A series of lights will also indicate fuel level. All GREEN lights on showing FULL, one RED flashing light showing EMPTY.

### NOTE: DO NOT OPERATE THE TRANSFER PUMP WITH NO FUEL IN THE AUXILIARY TANK OR PUMP FAILURE WILL OCCUR.

- 1. Remove spare wheel and winding mechanism.
- 2. Assemble fittings in auxiliary tank as per installation diagrams provided.
- 3. Carry out necessary wiring as per wiring WDSPG210 diagram provided.
- 4. Mount fuel transfer pump in suitable location.
- 5. Fit new filler bucket and filler neck to Rear 1/4 Panel.
- 6. Lift tank into position. Drill mounting holes and secure tank into position.
- **7.** Complete connection of remaining hoses and fittings.

| Pumps & Filters:                | Cable Ties:                                    |
|---------------------------------|------------------------------------------------|
| o 1 x Fuel Pump & Filter        | o 10 x 7" Cable Ties                           |
| o 1 x Fuel Pump Mounting Plate  | o 5 x 11" Cable Ties                           |
| Sender:                         | 7 Pages of Fitting Instructions Consisting of: |
| o 1 x 0-90 OHMS Sender unit C/W | o 1 x Page Fitting Instructions                |
| 400mm earth, Installed using:   | o 2 x Page Fitting Kit Contents                |
| - 5 x M5 x 10 Pan Heads         | o 1 x Wiring Diagram #WDSPG210                 |
| - 5 x M5 Spring Washers         | o 3 x Installation Diagrams                    |