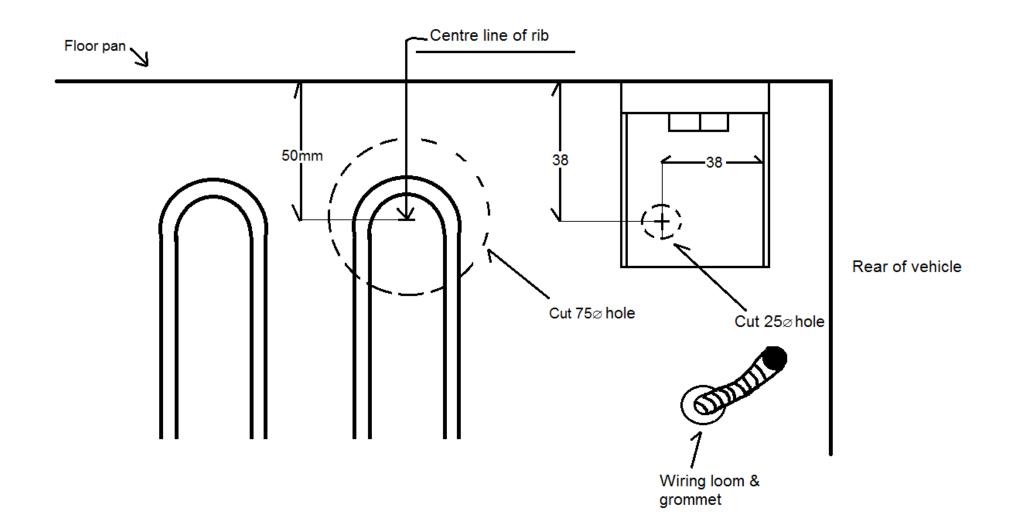

#### TLCZ75PRA (TROOP CARRIER)

Diagram shows view of right hand inner quater panel looking over chassis rail. Cut holes as shown in the inner quater panel to gain correct exit points for the fill hoses.