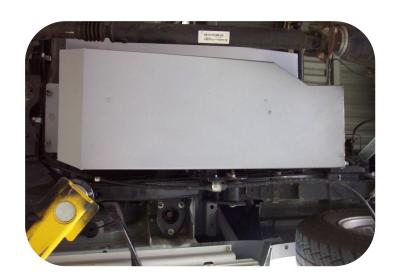

## LONG RANGE REPLACEMENT FUEL TANK - 120LT

- The replacement tank gives an increase of 50% over the standard 80lt tank
- The tank retains the standard factory ground clearance
- Driving range is in excess of 1260km (based on 9.5lt per 100km)

Whether its towing touring or just everyday driving, a Ranger / BT50 owner with a tank fitted can fill up when it's cheap and drive on by laughing when the fuel goes through the up cycle every week!

The kit includes everything required to fit the new tank with minimal fuss. The tank is manufactured from 2mm aluminised steel, etch primed and finished in silver hammertone enamel paint.

## **Features**

- 3 year Australia wide warranty on the tank
- 1 year Australia wide warranty on parts
- Full internal baffling

- Excellent ground clearance
- 2mm T125CQ aluminised steel construction
- Original vehicle emission control system retained