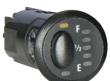

All auxiliary tanks come complete with a quality LED Switch Gauge unit which shows the fuel level in the auxiliary tank and incorporates the switch to

Whether its towing touring or just everyday driving, a Jeep owner with a tank fitted can fill up when it's cheap and drive on by laughing when the fuel goes through the up cycle every week!