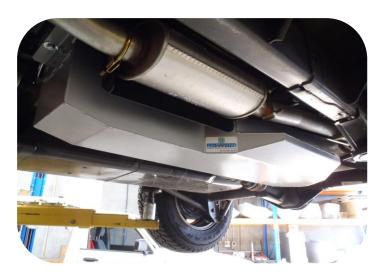

## LONG RANGE AUXILIARY FUEL TANK - 60LT

- Total fuel capacity 145lt
   85lt Main Tank, 60lt Auxiliary Tank
- Driving range is in excess of 1200km (based on 11.9lt per 100km)
- Retains Factory Ground Clearance

The kit includes everything required to fit the new tank with minimal fuss. The tank is manufactured from 2mm aluminised steel, etch primed and finished in silver hammertone enamel paint.

## **Features**

- 3 year Australia wide warranty on the tank
- 1 year Australia wide warranty on parts
- Full internal baffling

- Excellent ground clearance
- 2mm T125CQ aluminised steel construction
- Original vehicle emission control system retained