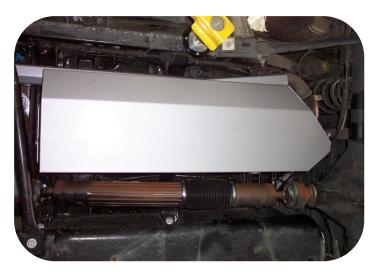

## LONG RANGE AUXILIARY FUEL TANK - 65LT

- Total fuel capacity is 150lt (standard tank is 85lt)
- This tank retains factory ground clearance
- Driving range is in excess of 1700km (based on 8.8lt per 100km)

The with includes everything required to fit the new tank with minimal fuss. The tank is manufactured from 2mm aluminised steel, etch primed and finished in silver hammertone enamel paint.

All 🛄 long range fuel tanks are proudly Australian made since 1989.

## Features

- 3 year Australia wide warranty on the tank
- 1 year Australia wide warranty on parts
- Full internal baffling

| Supplied | \$ |
|----------|----|
| Fitted   | \$ |

- Excellent ground clearance
- 2mm T125CQ aluminised steel construction
- Original vehicle emission control system retained