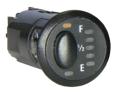

All auxiliary tanks come complete with a quality LED Switch Gauge unit which shows the fuel level in the auxiliary tank and incorporates the switch to

Whether its towing touring or just everyday driving, a Jeep owner with a **1999** tank fitted can fill up when <u>it's</u> cheap and drive on by laughing when the fuel goes through the up cycle every week!