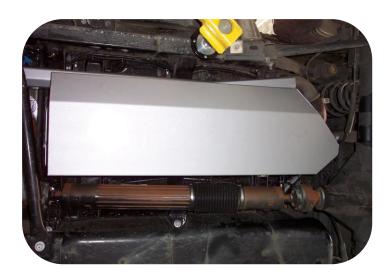

## LONG RANGE AUXILIARY FUEL TANK - 65LT

- Total fuel capacity is 150lt (standard tank is 85lt)
- This tank retains factory ground clearance
- Driving range is in excess of 1250km (based on 11.7lt per 100km)

The kit includes everything required to fit the new tank with minimal fuss. The tank is manufactured from 2mm aluminised steel, etch primed and finished in silver hammertone enamel paint.

All long range fuel tanks are proudly Australian made since 1989.

## **Features**

- 3 year Australia wide warranty on the tank
- 1 year Australia wide warranty on parts
- Full internal baffling

- Excellent ground clearance
- 2mm T125CQ aluminised steel construction
- Original vehicle emission control system retained