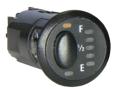

auxiliary tanks come complete with a quality LED Switch Gauge unit which shows the fuel level in the auxiliary tank and incorporates the switch to

Whether its towing touring or just everyday driving, a Jeep owner with a tank fitted can fill up when it's cheap and drive on by laughing when the fuel goes through the up cycle every week!