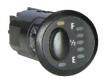

All auxiliary tanks come complete with a quality LED Switch Gauge unit which shows the fuel level in the auxiliary tank and incorporates the switch to operate the transfer pump.

Whether its towing touring or just everyday driving, a Defender owner with a tank fitted can fill up when it's cheap and drive on by laughing when the fuel goes through the up cycle every week!