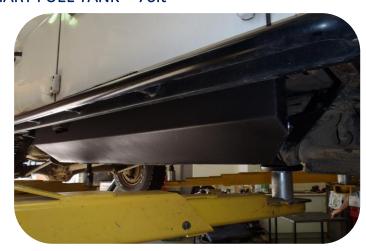

## LONG RANGE AUXILIARY FUEL TANK - 70lt

- Total fuel capacity with RH sill and standard main tank is 145lt
- These tanks will not fit with factory side steps
- Driving range is in excess of 1300km with RH Sill tank (based on 11.1lt per 100km)

The kit includes everything required to fit the new tank with minimal fuss. The tank is manufactured from 2mm aluminised steel, etch primed and finished in black stone guard.

## **Features**

- 3 year Australia wide warranty on the tank
- 1 year Australia wide warranty on parts
- Full internal baffling

- Excellent ground clearance
- 2mm T125CQ aluminised steel construction
- Original vehicle emission control system retained